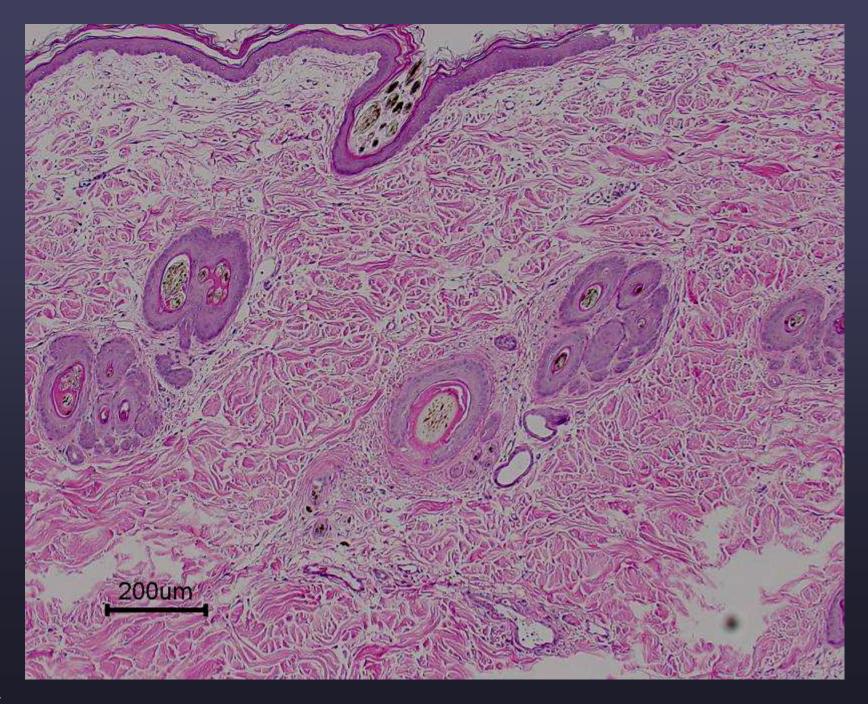

 Mild epidermal hyperplasia with dermal edema and laminar orthokeratotic to parakeratotic hyperkeratosis- periungual haired skin- canine.

# Signficance

Is this biopsy a true representative of the clinical lesion?

 Could the hyperkeratosis be response to superficial irritation (e.g topical tx)?

 Recommend excisional bx of toe if swelling persistent