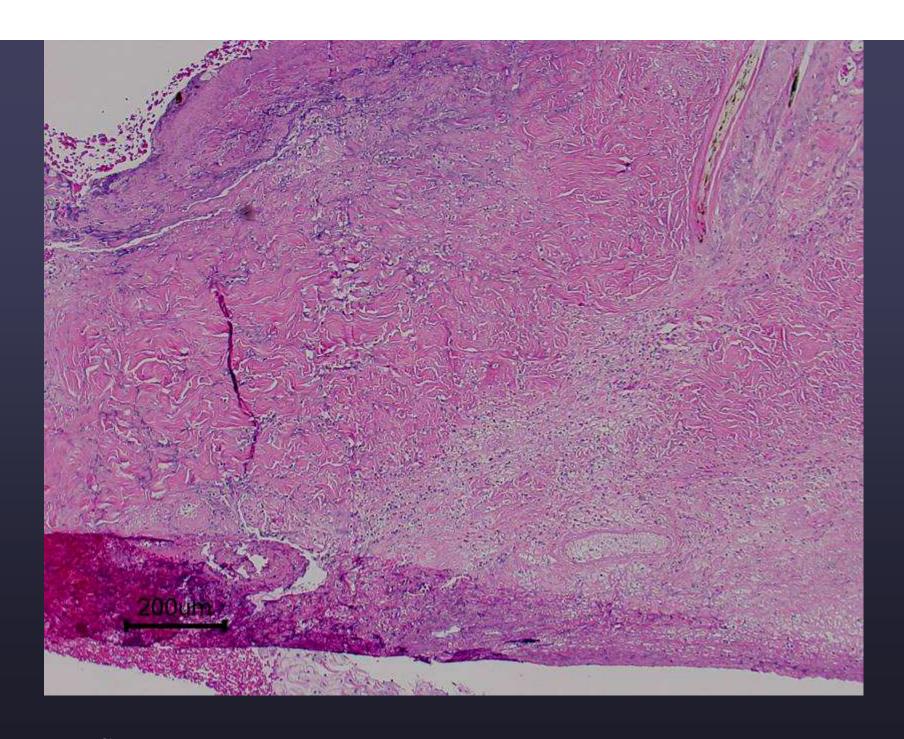

# Case 6 Diagnosis

 Severe necrotizing cellulitis and focal vasculitis with regional dermal necrosis, and sclerosis- hindlimb- canine.

# Significance

- Sepsis
- Vasculitis
- "Worrisome" histopathologic changes

• Two tiny punches (3-4- mm?)

| Date Submitted:  Species: K-9 Brees | 3/14/07<br>Sheltie Sex: FCS Date of Birth: 2/27/197       |
|-------------------------------------|-----------------------------------------------------------|
| Species: N Breec                    | X Necropsy Specimen: Cytology Specimen:                   |
| CASE HISTORY:                       |                                                           |
| Number of Lesions:                  | Duration:                                                 |
| Size: N/A                           | Rate of Growth: N/A                                       |
| Gross Appearance:                   | Soft hime swelling around norther                         |
| of digit 2,                         | F; limping notes, oving seven discharge from rail bed     |
| Treatment Lephol                    | ein, Nolman soaks, Malarels flust                         |
| Previous Biopsies:                  | 10                                                        |
| TISSUES SUBMITTED:                  |                                                           |
| Entire Speciman [ ] Wedge           | [ ] Tru-Cut[ ] Punch [X ] Frag[ ] Endoscopic[ ] Other [ ] |
| Sample Submitted: Mass              | Organ [X ] Necropsy Specimen [ ]                          |
| Location where tissues were t       | aken from: SKIH                                           |
| Lymph Node Involvement:             | (ES NO Encapsulated: YES /NO Excisional Biopsy: YES (NO   |
| TENTATIVE CLINICAL DIAG             | NOSIS: Open                                               |
| 200 DATE 101 00.000 1400 044        |                                                           |