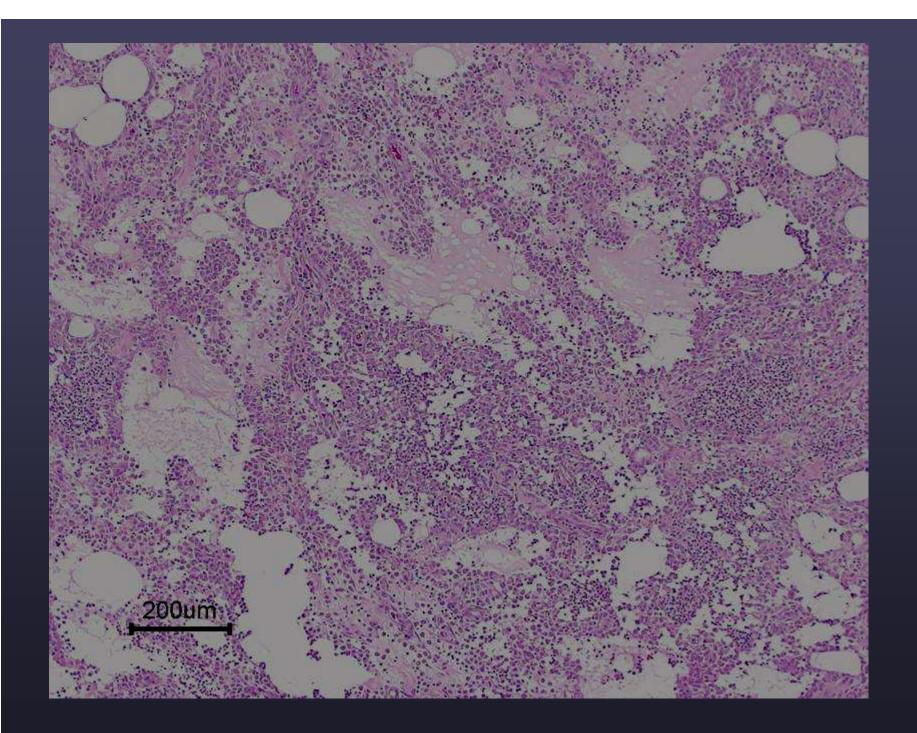

# Case 6 Diagnosis

 Severe necrotizing cellulitis and focal vasculitis with regional dermal necrosis, and sclerosis- hindlimb- canine.

# Significance

- Sepsis
- Vasculitis
- "Worrisome" histopathologic changes

• Two tiny punches (3-4- mm?)

| Date Submitted:  Species: K-9 Brees | 3/14/07<br>Sheltie Sex: FCS Date of Birth: 2/27/197       |
|-------------------------------------|-----------------------------------------------------------|
| Species: N Breec                    | X Necropsy Specimen: Cytology Specimen:                   |
| CASE HISTORY:                       |                                                           |
| Number of Lesions:                  | Duration:                                                 |
| Size: N/A                           | Rate of Growth: N/A                                       |
| Gross Appearance:                   | Soft hime swelling around norther                         |
| of digit 2,                         | F; limping notes, oving seven discharge from rail bed     |
| Treatment Lephol                    | ein, Nolman soaks, Malarels flust                         |
| Previous Biopsies:                  | 10                                                        |
| TISSUES SUBMITTED:                  |                                                           |
| Entire Speciman [ ] Wedge           | [ ] Tru-Cut[ ] Punch [X ] Frag[ ] Endoscopic[ ] Other [ ] |
| Sample Submitted: Mass              | Organ [X ] Necropsy Specimen [ ]                          |
| Location where tissues were t       | aken from: SKIH                                           |
| Lymph Node Involvement:             | (ES NO Encapsulated: YES /NO Excisional Biopsy: YES (NO   |
| TENTATIVE CLINICAL DIAG             | NOSIS: Open                                               |
| 200 DATE 101 00.000 1400 044        |                                                           |