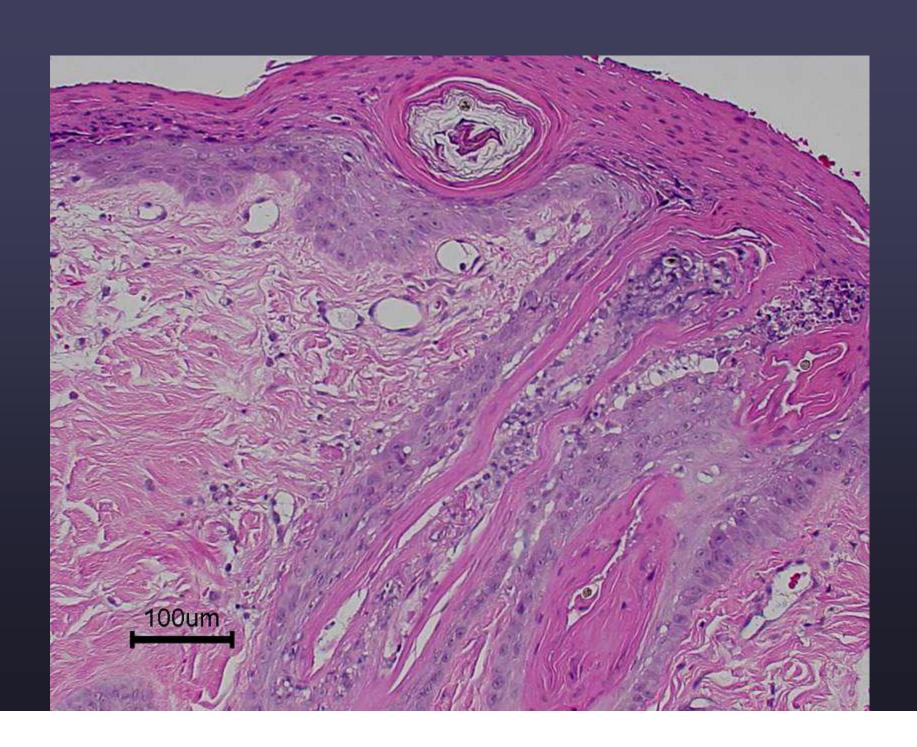

 Mild epidermal hyperplasia with dermal edema and laminar orthokeratotic to parakeratotic hyperkeratosis- periungual haired skin- canine.

# Signficance

Is this biopsy a true representative of the clinical lesion?

 Could the hyperkeratosis be response to superficial irritation (e.g topical tx)?

 Recommend excisional bx of toe if swelling persistent