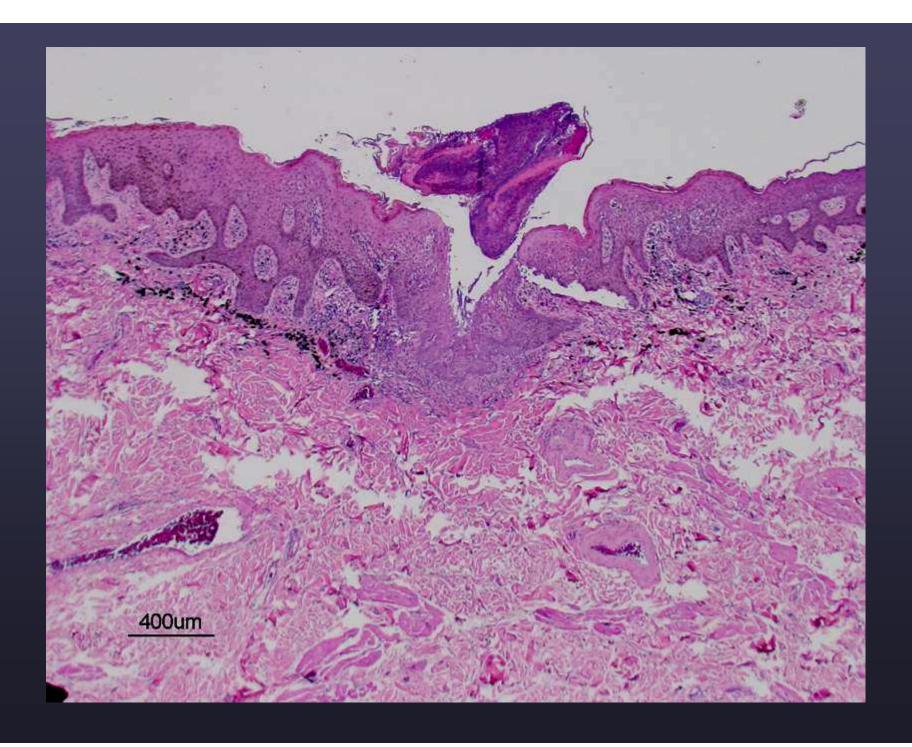

# Case 6 Diagnosis

 Severe necrotizing cellulitis and focal vasculitis with regional dermal necrosis, and sclerosis- hindlimb- canine.

# Significance

- Sepsis
- Vasculitis
- "Worrisome" histopathologic changes

• Two tiny punches (3-4- mm?)

| Date Submitted:  Species: K-9 Brees | 3/14/07<br>Sheltie Sex: FCS Date of Birth: 2/27/197       |
|-------------------------------------|-----------------------------------------------------------|
| Species: N Breec                    | X Necropsy Specimen: Cytology Specimen:                   |
| CASE HISTORY:                       |                                                           |
| Number of Lesions:                  | Duration:                                                 |
| Size: N/A                           | Rate of Growth: N/A                                       |
| Gross Appearance:                   | Soft hime swelling around norther                         |
| of digit 2,                         | F; limping notes, oving seven discharge from rail bed     |
| Treatment Lephol                    | ein, Nolman soaks, Malarels flust                         |
| Previous Biopsies:                  | 10                                                        |
| TISSUES SUBMITTED:                  |                                                           |
| Entire Speciman [ ] Wedge           | [ ] Tru-Cut[ ] Punch [X ] Frag[ ] Endoscopic[ ] Other [ ] |
| Sample Submitted: Mass              | Organ [X ] Necropsy Specimen [ ]                          |
| Location where tissues were t       | aken from: SKIH                                           |
| Lymph Node Involvement:             | (ES NO Encapsulated: YES /NO Excisional Biopsy: YES (NO   |
| TENTATIVE CLINICAL DIAG             | NOSIS: Open                                               |
| 200 DATE 101 00.000 1400 044        |                                                           |