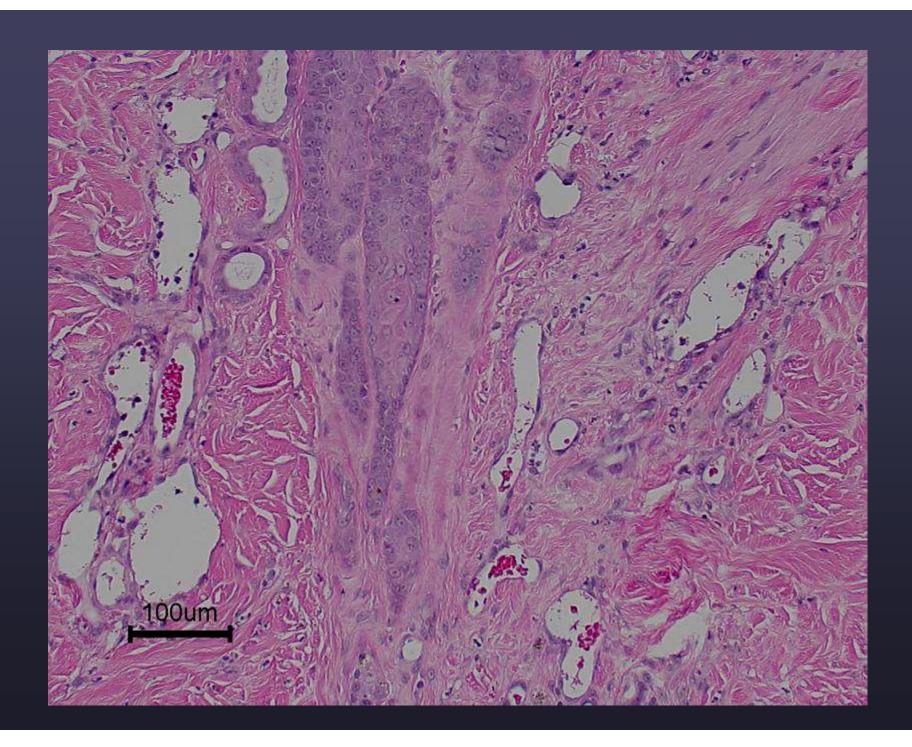

# Case 6 Diagnosis

 Severe necrotizing cellulitis and focal vasculitis with regional dermal necrosis, and sclerosis- hindlimb- canine.

# Significance

- Sepsis
- Vasculitis
- "Worrisome" histopathologic changes

• Two tiny punches (3-4- mm?)

| Date Submitted:  Species: K-9 Brees | 3/14/07<br>Sheltie Sex: FCS Date of Birth: 2/27/197       |
|-------------------------------------|-----------------------------------------------------------|
| Species: N Breec                    | X Necropsy Specimen: Cytology Specimen:                   |
| CASE HISTORY:                       |                                                           |
| Number of Lesions:                  | Duration:                                                 |
| Size: N/A                           | Rate of Growth: N/A                                       |
| Gross Appearance:                   | Soft hime swelling around norther                         |
| of digit 2,                         | F; limping notes, oving seven discharge from rail bed     |
| Treatment Lephol                    | ein, Nolman soaks, Malarels flust                         |
| Previous Biopsies:                  | 10                                                        |
| TISSUES SUBMITTED:                  |                                                           |
| Entire Speciman [ ] Wedge           | [ ] Tru-Cut[ ] Punch [X ] Frag[ ] Endoscopic[ ] Other [ ] |
| Sample Submitted: Mass              | Organ [X ] Necropsy Specimen [ ]                          |
| Location where tissues were t       | aken from: SKIH                                           |
| Lymph Node Involvement:             | (ES NO Encapsulated: YES /NO Excisional Biopsy: YES (NO   |
| TENTATIVE CLINICAL DIAG             | NOSIS: Open                                               |
| 200 DATE 101 00.000 1400 044        |                                                           |