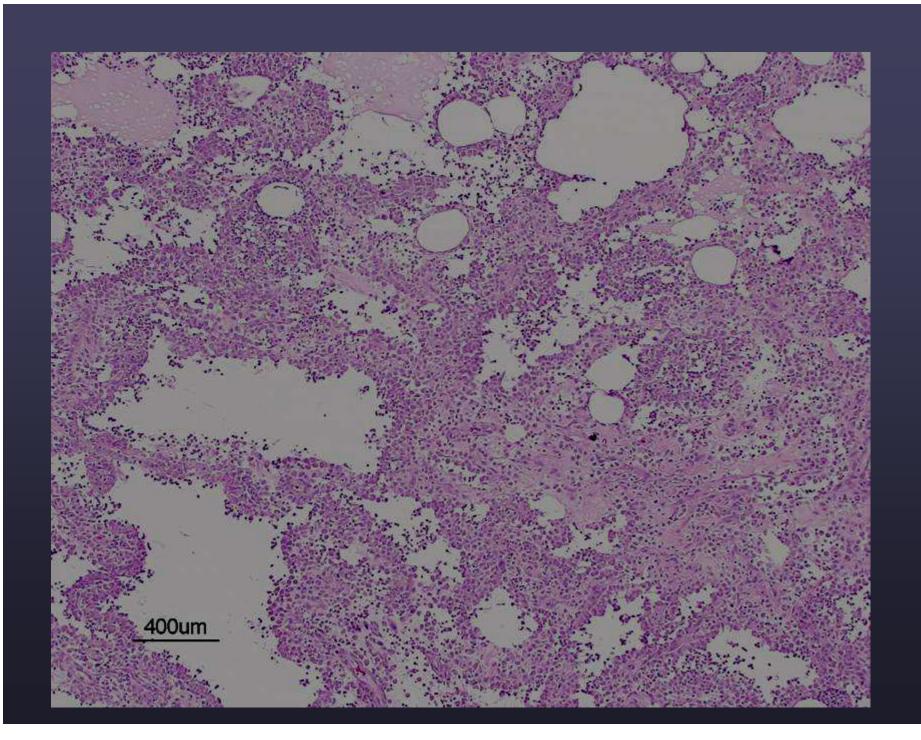

# Case 6 Diagnosis

 Severe necrotizing cellulitis and focal vasculitis with regional dermal necrosis, and sclerosis- hindlimb- canine.

# Significance

- Sepsis
- Vasculitis
- "Worrisome" histopathologic changes

• Two tiny punches (3-4- mm?)

| Date Submitted:  Species: K-9 Brees | 3/14/07<br>Sheltie Sex: FCS Date of Birth: 2/27/197       |
|-------------------------------------|-----------------------------------------------------------|
| Species: N Breec                    | X Necropsy Specimen: Cytology Specimen:                   |
| CASE HISTORY:                       |                                                           |
| Number of Lesions:                  | Duration:                                                 |
| Size: N/A                           | Rate of Growth: N/A                                       |
| Gross Appearance:                   | Soft hime swelling around norther                         |
| of digit 2,                         | F; limping notes, oving seven discharge from rail bed     |
| Treatment Lephol                    | ein, Nolman soaks, Malarels flust                         |
| Previous Biopsies:                  | 10                                                        |
| TISSUES SUBMITTED:                  |                                                           |
| Entire Speciman [ ] Wedge           | [ ] Tru-Cut[ ] Punch [X ] Frag[ ] Endoscopic[ ] Other [ ] |
| Sample Submitted: Mass              | Organ [X ] Necropsy Specimen [ ]                          |
| Location where tissues were t       | aken from: SKIH                                           |
| Lymph Node Involvement:             | (ES NO Encapsulated: YES /NO Excisional Biopsy: YES (NO   |
| TENTATIVE CLINICAL DIAG             | NOSIS: Open                                               |
| 200 DATE 101 00.000 1400 044        |                                                           |