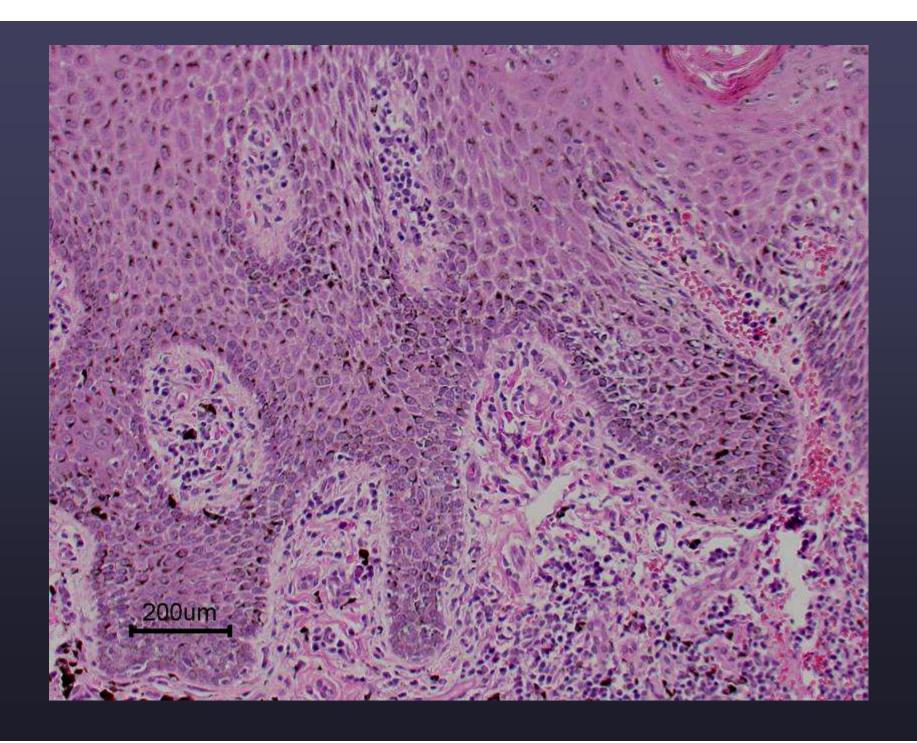

# Case 6 Diagnosis

 Severe necrotizing cellulitis and focal vasculitis with regional dermal necrosis, and sclerosis- hindlimb- canine.

# Significance

- Sepsis
- Vasculitis
- "Worrisome" histopathologic changes

• Two tiny punches (3-4- mm?)

| Date Submitted:  Species: K-9 Brees | 3/14/07<br>Sheltie Sex: FCS Date of Birth: 2/27/197       |
|-------------------------------------|-----------------------------------------------------------|
| Species: N Breec                    | X Necropsy Specimen: Cytology Specimen:                   |
| CASE HISTORY:                       |                                                           |
| Number of Lesions:                  | Duration:                                                 |
| Size: N/A                           | Rate of Growth: N/A                                       |
| Gross Appearance:                   | Soft hime swelling around norther                         |
| of digit 2,                         | F; limping notes, oving seven discharge from rail bed     |
| Treatment Lephol                    | ein, Nolman soaks, Malarels flust                         |
| Previous Biopsies:                  | 10                                                        |
| TISSUES SUBMITTED:                  |                                                           |
| Entire Speciman [ ] Wedge           | [ ] Tru-Cut[ ] Punch [X ] Frag[ ] Endoscopic[ ] Other [ ] |
| Sample Submitted: Mass              | Organ [X ] Necropsy Specimen [ ]                          |
| Location where tissues were t       | aken from: SKIH                                           |
| Lymph Node Involvement:             | (ES NO Encapsulated: YES /NO Excisional Biopsy: YES (NO   |
| TENTATIVE CLINICAL DIAG             | NOSIS: Open                                               |
| 200 DATE 101 00.000 1400 044        |                                                           |