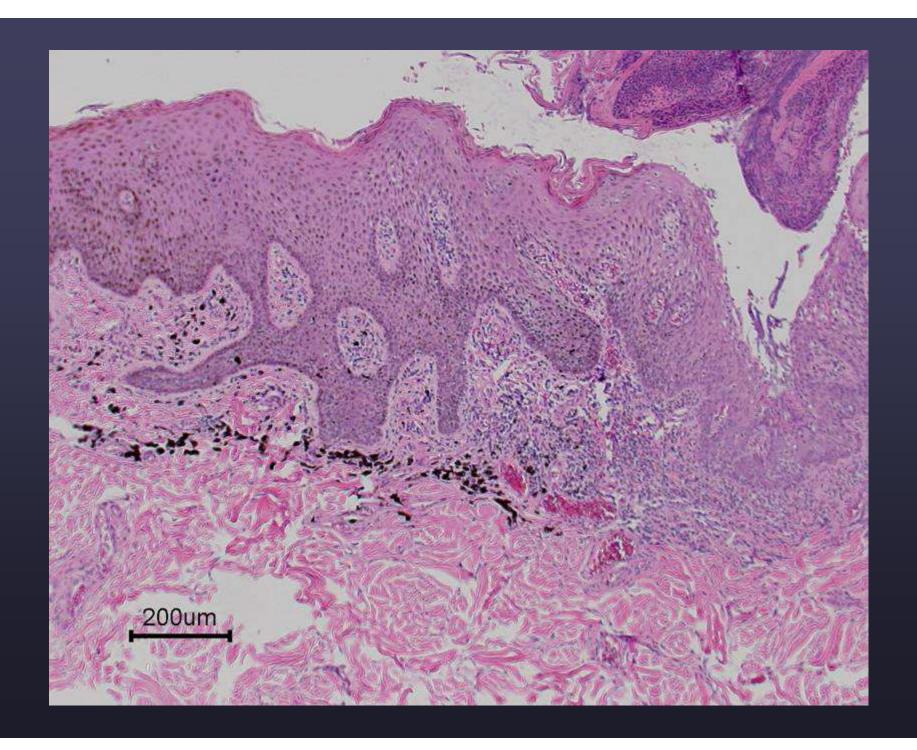

# Case 6 Diagnosis

 Severe necrotizing cellulitis and focal vasculitis with regional dermal necrosis, and sclerosis- hindlimb- canine.

# Significance

- Sepsis
- Vasculitis
- "Worrisome" histopathologic changes

• Two tiny punches (3-4- mm?)

| Date Submitted:  Species: K-9 Brees | 3/14/07<br>Sheltie Sex: FCS Date of Birth: 2/27/197       |
|-------------------------------------|-----------------------------------------------------------|
| Species: N Breec                    | X Necropsy Specimen: Cytology Specimen:                   |
| CASE HISTORY:                       |                                                           |
| Number of Lesions:                  | Duration:                                                 |
| Size: N/A                           | Rate of Growth: N/A                                       |
| Gross Appearance:                   | Soft hime swelling around norther                         |
| of digit 2,                         | F; limping notes, oving seven discharge from rail bed     |
| Treatment Lephol                    | ein, Nolman soaks, Malarels flust                         |
| Previous Biopsies:                  | 10                                                        |
| TISSUES SUBMITTED:                  |                                                           |
| Entire Speciman [ ] Wedge           | [ ] Tru-Cut[ ] Punch [X ] Frag[ ] Endoscopic[ ] Other [ ] |
| Sample Submitted: Mass              | Organ [X ] Necropsy Specimen [ ]                          |
| Location where tissues were t       | aken from: SKIH                                           |
| Lymph Node Involvement:             | (ES NO Encapsulated: YES /NO Excisional Biopsy: YES (NO   |
| TENTATIVE CLINICAL DIAG             | NOSIS: Open                                               |
| 200 DATE 101 00.000 1400 044        |                                                           |