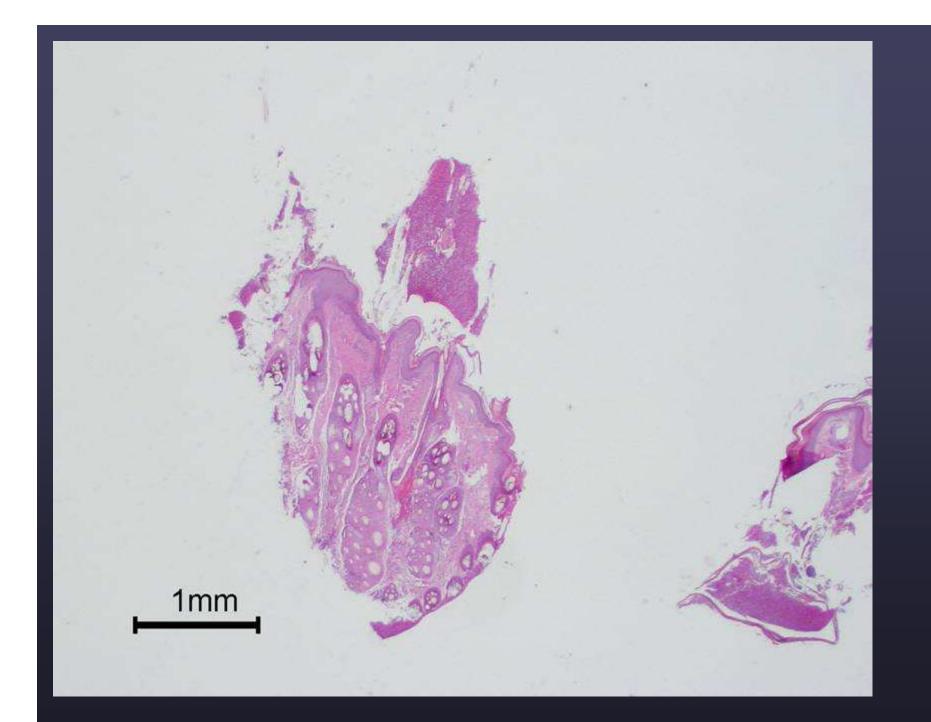

 Mild epidermal hyperplasia with dermal edema and laminar orthokeratotic to parakeratotic hyperkeratosis- periungual haired skin- canine.

# Signficance

Is this biopsy a true representative of the clinical lesion?

 Could the hyperkeratosis be response to superficial irritation (e.g topical tx)?

 Recommend excisional bx of toe if swelling persistent