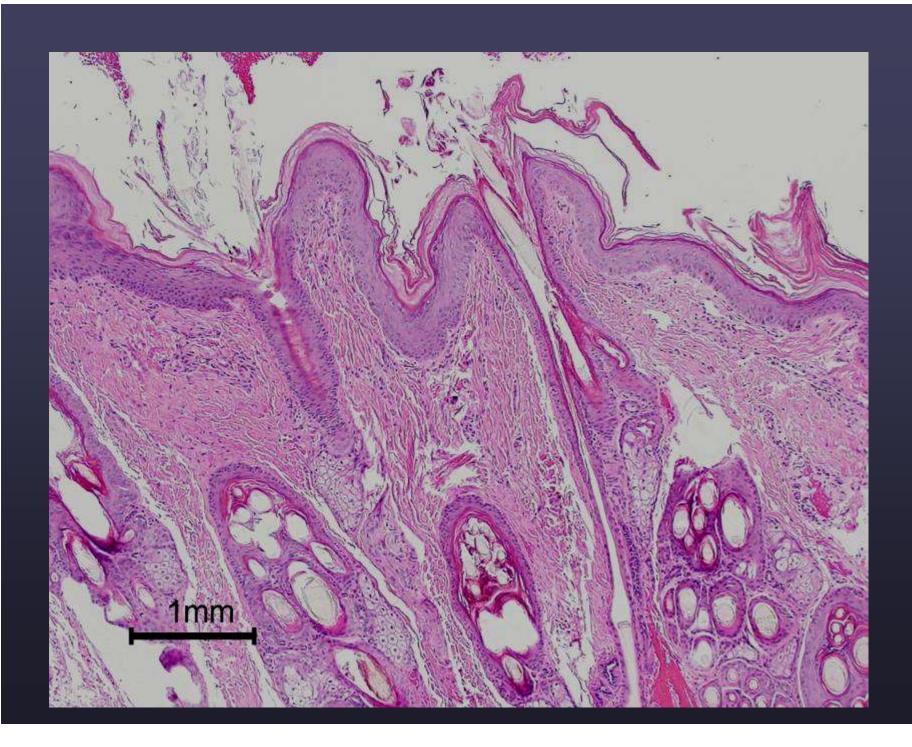

 Mild epidermal hyperplasia with dermal edema and laminar orthokeratotic to parakeratotic hyperkeratosis- periungual haired skin- canine.

# Signficance

Is this biopsy a true representative of the clinical lesion?

 Could the hyperkeratosis be response to superficial irritation (e.g topical tx)?

 Recommend excisional bx of toe if swelling persistent