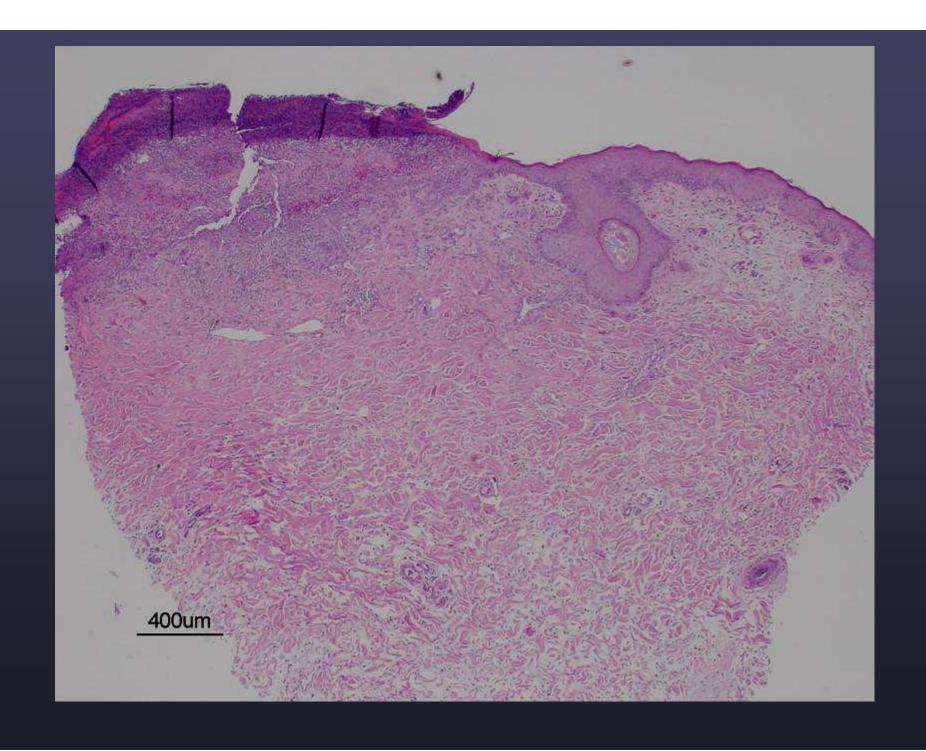

# Case 6 Diagnosis

 Severe necrotizing cellulitis and focal vasculitis with regional dermal necrosis, and sclerosis- hindlimb- canine.

# Significance

- Sepsis
- Vasculitis
- "Worrisome" histopathologic changes

• Two tiny punches (3-4- mm?)

| Date Submitted:  Species: K-9 Brees | 3/14/07<br>Sheltie Sex: FCS Date of Birth: 2/27/197       |
|-------------------------------------|-----------------------------------------------------------|
| Species: N Breec                    | X Necropsy Specimen: Cytology Specimen:                   |
| CASE HISTORY:                       |                                                           |
| Number of Lesions:                  | Duration:                                                 |
| Size: N/A                           | Rate of Growth: N/A                                       |
| Gross Appearance:                   | Soft hime swelling around norther                         |
| of digit 2,                         | F; limping notes, oving seven discharge from rail bed     |
| Treatment Lephol                    | ein, Nolman soaks, Malarels flust                         |
| Previous Biopsies:                  | 10                                                        |
| TISSUES SUBMITTED:                  |                                                           |
| Entire Speciman [ ] Wedge           | [ ] Tru-Cut[ ] Punch [X ] Frag[ ] Endoscopic[ ] Other [ ] |
| Sample Submitted: Mass              | Organ [X ] Necropsy Specimen [ ]                          |
| Location where tissues were t       | aken from: SKIH                                           |
| Lymph Node Involvement:             | (ES NO Encapsulated: YES /NO Excisional Biopsy: YES (NO   |
| TENTATIVE CLINICAL DIAG             | NOSIS: Open                                               |
| 200 DATE 101 00.000 1400 044        |                                                           |