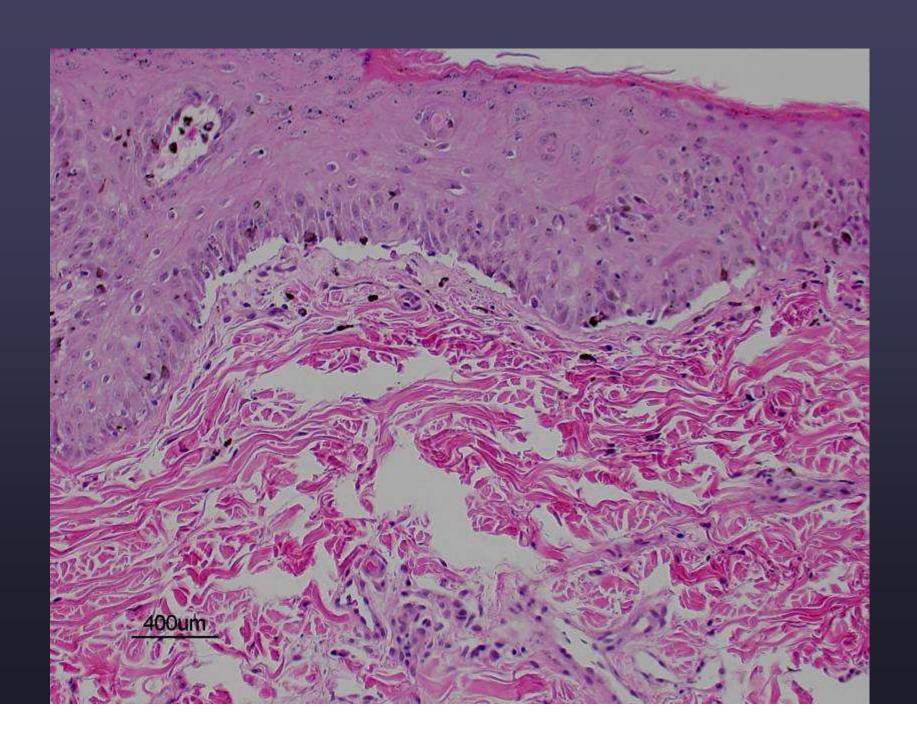

# Case 6 Diagnosis

 Severe necrotizing cellulitis and focal vasculitis with regional dermal necrosis, and sclerosis- hindlimb- canine.

# Significance

- Sepsis
- Vasculitis
- "Worrisome" histopathologic changes

• Two tiny punches (3-4- mm?)

| Date Submitted:  Species: K-9 Brees | 3/14/07<br>Sheltie Sex: FCS Date of Birth: 2/27/197       |
|-------------------------------------|-----------------------------------------------------------|
| Species: N Breec                    | X Necropsy Specimen: Cytology Specimen:                   |
| CASE HISTORY:                       |                                                           |
| Number of Lesions:                  | Duration:                                                 |
| Size: N/A                           | Rate of Growth: N/A                                       |
| Gross Appearance:                   | Soft hime swelling around norther                         |
| of digit 2,                         | F; limping notes, oving seven discharge from rail bed     |
| Treatment Lephol                    | ein, Nolman soaks, Malarels flust                         |
| Previous Biopsies:                  | 10                                                        |
| TISSUES SUBMITTED:                  |                                                           |
| Entire Speciman [ ] Wedge           | [ ] Tru-Cut[ ] Punch [X ] Frag[ ] Endoscopic[ ] Other [ ] |
| Sample Submitted: Mass              | Organ [X ] Necropsy Specimen [ ]                          |
| Location where tissues were t       | aken from: SKIH                                           |
| Lymph Node Involvement:             | (ES NO Encapsulated: YES /NO Excisional Biopsy: YES (NO   |
| TENTATIVE CLINICAL DIAG             | NOSIS: Open                                               |
| 200 DATE 101 00.000 1400 044        |                                                           |