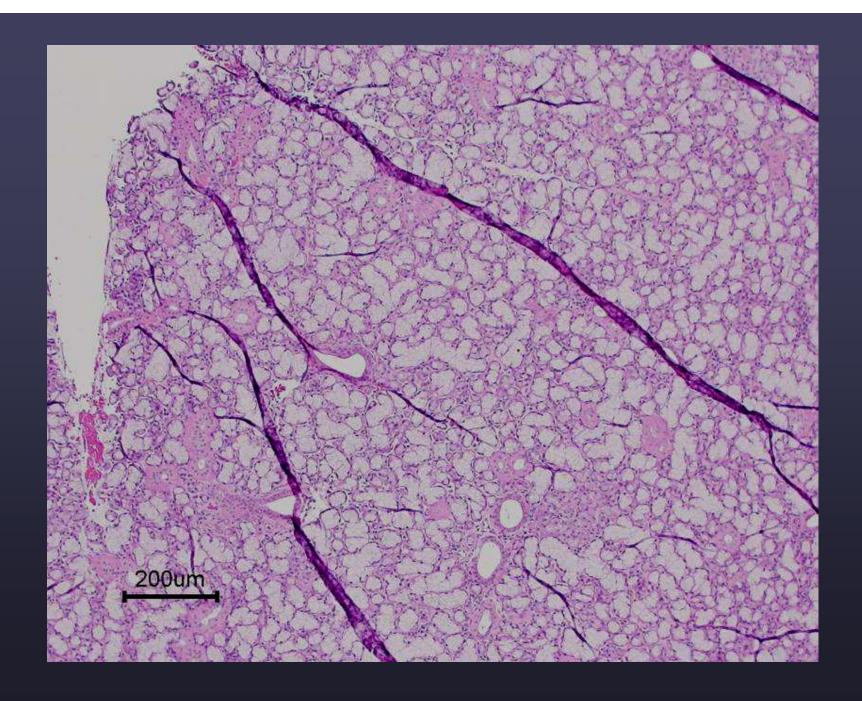

## Case 9 Diagnosis

- Granulomatous panniculitis
- Normal salivary gland

• GMS, AF, Gram- neg