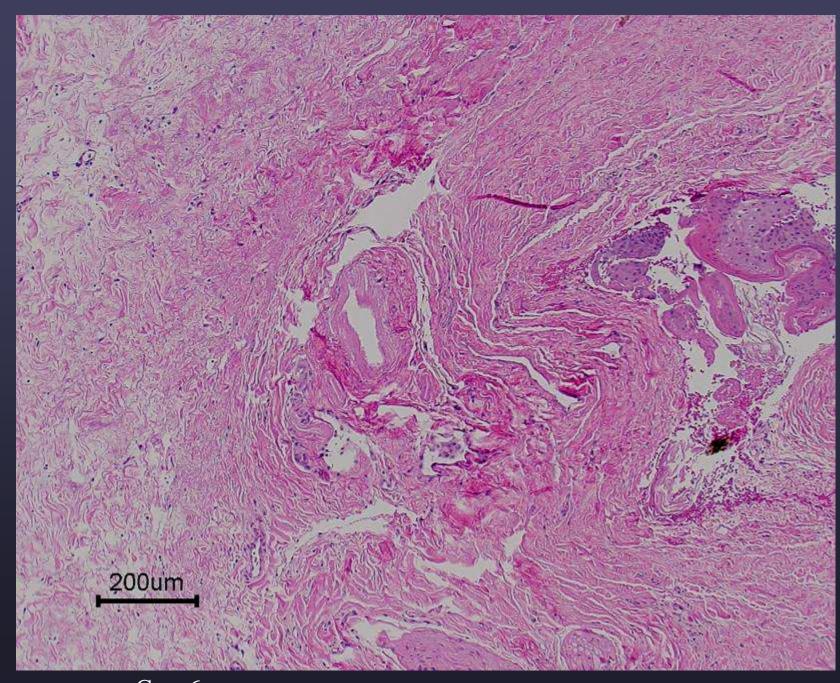

# Case 6 Diagnosis

 Severe necrotizing cellulitis and focal vasculitis with regional dermal necrosis, and sclerosis- hindlimb- canine.

# Significance

- Sepsis
- Vasculitis
- "Worrisome" histopathologic changes

• Two tiny punches (3-4- mm?)

| Date Submitted:  Species: K-9 Brees | 3/14/07<br>Sheltie Sex: FCS Date of Birth: 2/27/197       |
|-------------------------------------|-----------------------------------------------------------|
| Species: N Breec                    | X Necropsy Specimen: Cytology Specimen:                   |
| CASE HISTORY:                       |                                                           |
| Number of Lesions:                  | Duration:                                                 |
| Size: N/A                           | Rate of Growth: N/A                                       |
| Gross Appearance:                   | Soft hime swelling around norther                         |
| of digit 2,                         | F; limping notes, oving seven discharge from rail bed     |
| Treatment Lephol                    | ein, Nolman soaks, Malarels flust                         |
| Previous Biopsies:                  | 10                                                        |
| TISSUES SUBMITTED:                  |                                                           |
| Entire Speciman [ ] Wedge           | [ ] Tru-Cut[ ] Punch [X ] Frag[ ] Endoscopic[ ] Other [ ] |
| Sample Submitted: Mass              | Organ [X ] Necropsy Specimen [ ]                          |
| Location where tissues were t       | aken from: SKIH                                           |
| Lymph Node Involvement:             | (ES NO Encapsulated: YES /NO Excisional Biopsy: YES (NO   |
| TENTATIVE CLINICAL DIAG             | NOSIS: Open                                               |
| 200 DATE 101 00.000 1400 044        |                                                           |