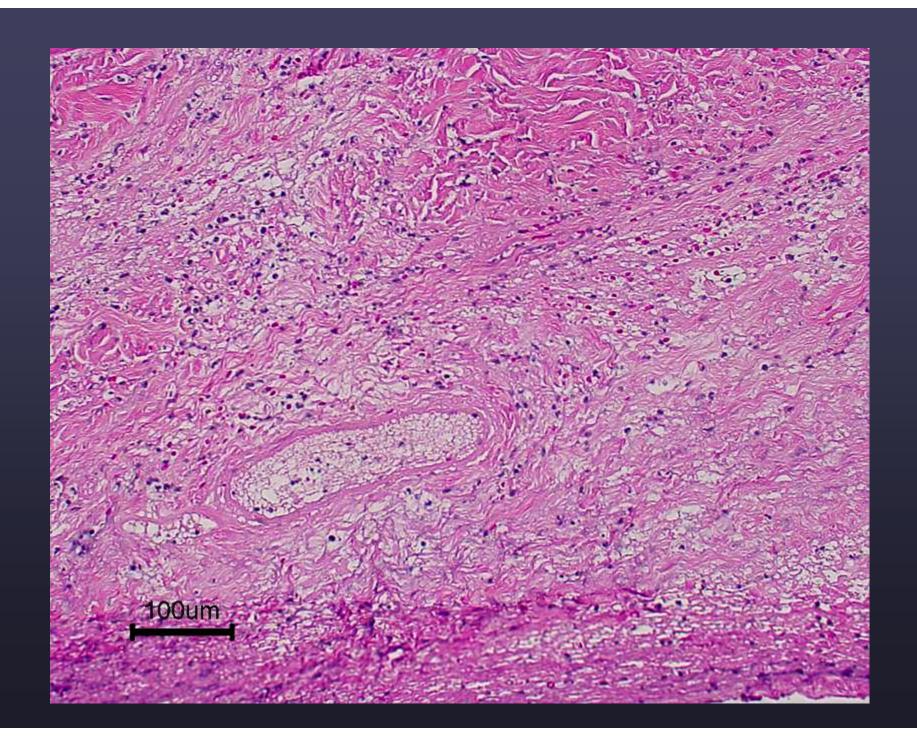

# Case 6 Diagnosis

 Severe necrotizing cellulitis and focal vasculitis with regional dermal necrosis, and sclerosis- hindlimb- canine.

# Significance

- Sepsis
- Vasculitis
- "Worrisome" histopathologic changes

• Two tiny punches (3-4- mm?)

| Date Submitted:  Species: K-9 Brees | 3/14/07<br>Sheltie Sex: FCS Date of Birth: 2/27/197       |
|-------------------------------------|-----------------------------------------------------------|
| Species: N Breec                    | X Necropsy Specimen: Cytology Specimen:                   |
| CASE HISTORY:                       |                                                           |
| Number of Lesions:                  | Duration:                                                 |
| Size: N/A                           | Rate of Growth: N/A                                       |
| Gross Appearance:                   | Soft hime swelling around norther                         |
| of digit 2,                         | F; limping notes, oving seven discharge from rail bed     |
| Treatment Lephol                    | ein, Nolman soaks, Malarels flust                         |
| Previous Biopsies:                  | 10                                                        |
| TISSUES SUBMITTED:                  |                                                           |
| Entire Speciman [ ] Wedge           | [ ] Tru-Cut[ ] Punch [X ] Frag[ ] Endoscopic[ ] Other [ ] |
| Sample Submitted: Mass              | Organ [X ] Necropsy Specimen [ ]                          |
| Location where tissues were t       | aken from: SKIH                                           |
| Lymph Node Involvement:             | (ES NO Encapsulated: YES /NO Excisional Biopsy: YES (NO   |
| TENTATIVE CLINICAL DIAG             | NOSIS: Open                                               |
| 200 DATE 101 00.000 1400 044        |                                                           |

Comment: Probable vasculitis