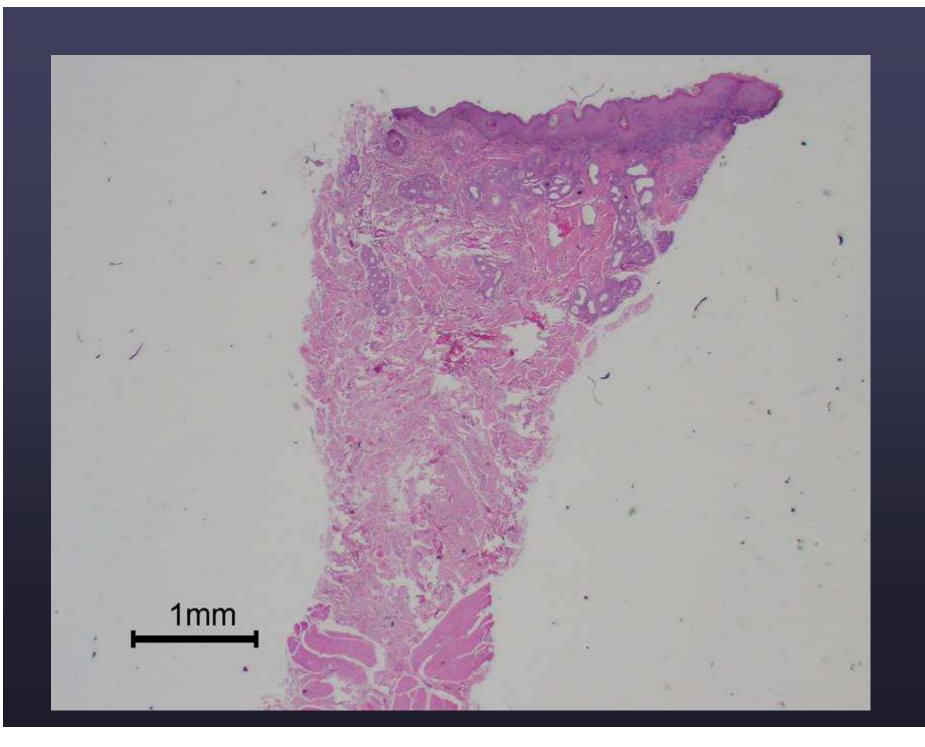

# Case 6 Diagnosis

 Severe necrotizing cellulitis and focal vasculitis with regional dermal necrosis, and sclerosis- hindlimb- canine.

# Significance

- Sepsis
- Vasculitis
- "Worrisome" histopathologic changes

• Two tiny punches (3-4- mm?)

| Date Submitted:  Species: K-9 Brees | 3/14/07<br>Sheltie Sex: FCS Date of Birth: 2/27/197       |
|-------------------------------------|-----------------------------------------------------------|
| Species: N Breec                    | X Necropsy Specimen: Cytology Specimen:                   |
| CASE HISTORY:                       |                                                           |
| Number of Lesions:                  | Duration:                                                 |
| Size: N/A                           | Rate of Growth: N/A                                       |
| Gross Appearance:                   | Soft hime swelling around norther                         |
| of digit 2,                         | F; limping notes, oving seven discharge from rail bed     |
| Treatment Lephol                    | ein, Nolman soaks, Malarels flust                         |
| Previous Biopsies:                  | 10                                                        |
| TISSUES SUBMITTED:                  |                                                           |
| Entire Speciman [ ] Wedge           | [ ] Tru-Cut[ ] Punch [X ] Frag[ ] Endoscopic[ ] Other [ ] |
| Sample Submitted: Mass              | Organ [X ] Necropsy Specimen [ ]                          |
| Location where tissues were t       | aken from: SKIH                                           |
| Lymph Node Involvement:             | (ES NO Encapsulated: YES /NO Excisional Biopsy: YES (NO   |
| TENTATIVE CLINICAL DIAG             | NOSIS: Open                                               |
| 200 DATE 101 00.000 1400 044        |                                                           |