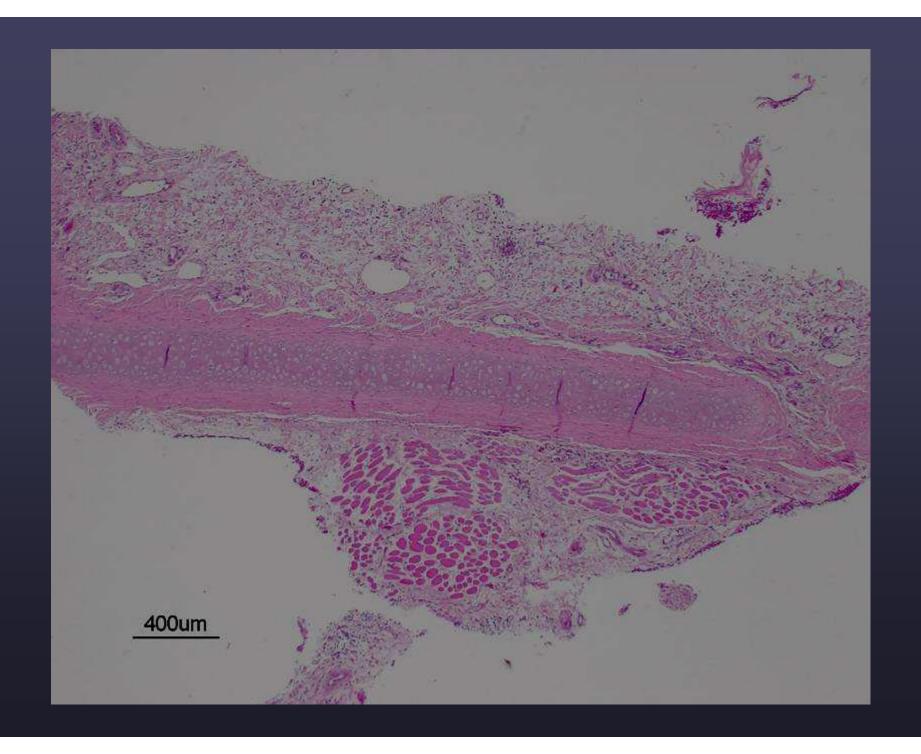

# Case 6 Diagnosis

 Severe necrotizing cellulitis and focal vasculitis with regional dermal necrosis, and sclerosis- hindlimb- canine.

# Significance

- Sepsis
- Vasculitis
- "Worrisome" histopathologic changes

• Two tiny punches (3-4- mm?)

| Date Submitted:  Species: K-9 Brees | 3/14/07<br>Sheltie Sex: FCS Date of Birth: 2/27/197       |
|-------------------------------------|-----------------------------------------------------------|
| Species: N Breec                    | X Necropsy Specimen: Cytology Specimen:                   |
| CASE HISTORY:                       |                                                           |
| Number of Lesions:                  | Duration:                                                 |
| Size: N/A                           | Rate of Growth: N/A                                       |
| Gross Appearance:                   | Soft hime swelling around norther                         |
| of digit 2,                         | F; limping notes, oving seven discharge from rail bed     |
| Treatment Lephol                    | ein, Nolman soaks, Malarels flust                         |
| Previous Biopsies:                  | 10                                                        |
| TISSUES SUBMITTED:                  |                                                           |
| Entire Speciman [ ] Wedge           | [ ] Tru-Cut[ ] Punch [X ] Frag[ ] Endoscopic[ ] Other [ ] |
| Sample Submitted: Mass              | Organ [X ] Necropsy Specimen [ ]                          |
| Location where tissues were t       | aken from: SKIH                                           |
| Lymph Node Involvement:             | (ES NO Encapsulated: YES /NO Excisional Biopsy: YES (NO   |
| TENTATIVE CLINICAL DIAG             | NOSIS: Open                                               |
| 200 DATE 101 00.000 1400 044        |                                                           |