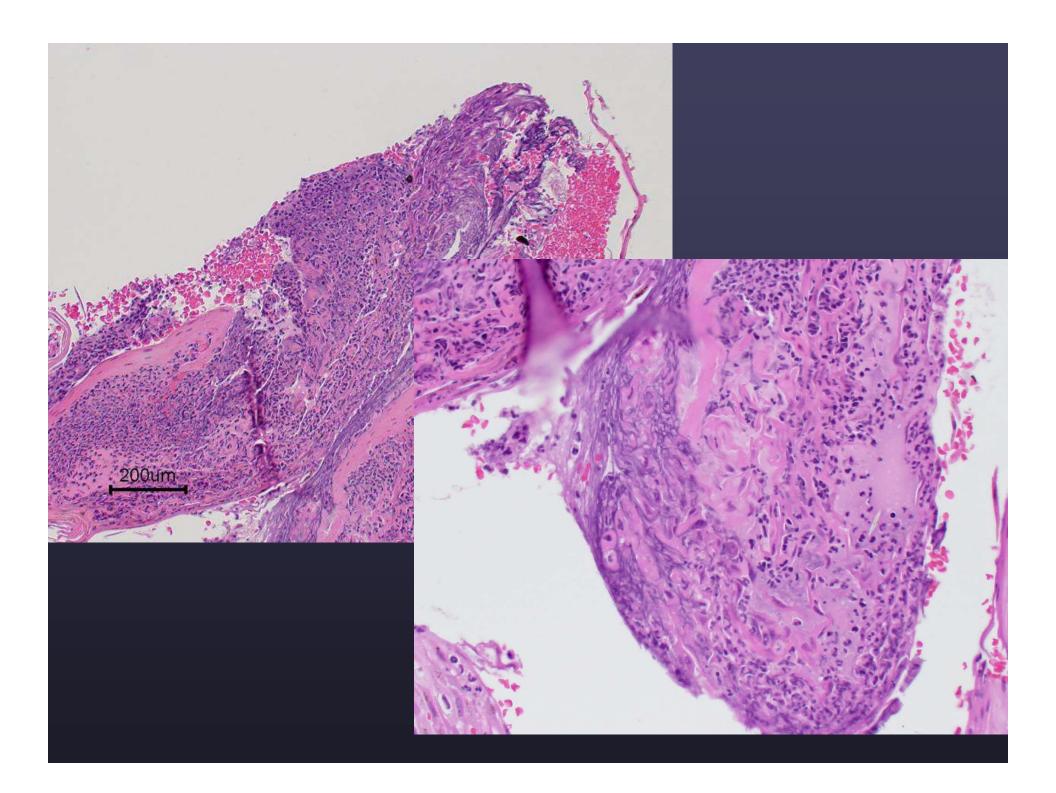

# Case 6 Diagnosis

 Severe necrotizing cellulitis and focal vasculitis with regional dermal necrosis, and sclerosis- hindlimb- canine.

# Significance

- Sepsis
- Vasculitis
- "Worrisome" histopathologic changes

• Two tiny punches (3-4- mm?)

| Date Submitted:  Species: K-9 Brees | 3/14/07<br>Sheltie Sex: FCS Date of Birth: 2/27/197       |
|-------------------------------------|-----------------------------------------------------------|
| Species: N Breec                    | X Necropsy Specimen: Cytology Specimen:                   |
| CASE HISTORY:                       |                                                           |
| Number of Lesions:                  | Duration:                                                 |
| Size: N/A                           | Rate of Growth: N/A                                       |
| Gross Appearance:                   | Soft hime swelling around norther                         |
| of digit 2,                         | F; limping notes, oving seven discharge from rail bed     |
| Treatment Lephol                    | ein, Nolman soaks, Malarels flust                         |
| Previous Biopsies:                  | 10                                                        |
| TISSUES SUBMITTED:                  |                                                           |
| Entire Speciman [ ] Wedge           | [ ] Tru-Cut[ ] Punch [X ] Frag[ ] Endoscopic[ ] Other [ ] |
| Sample Submitted: Mass              | Organ [X ] Necropsy Specimen [ ]                          |
| Location where tissues were t       | aken from: SKIH                                           |
| Lymph Node Involvement:             | (ES NO Encapsulated: YES /NO Excisional Biopsy: YES (NO   |
| TENTATIVE CLINICAL DIAG             | NOSIS: Open                                               |
| 200 DATE 101 00.000 1400 044        |                                                           |