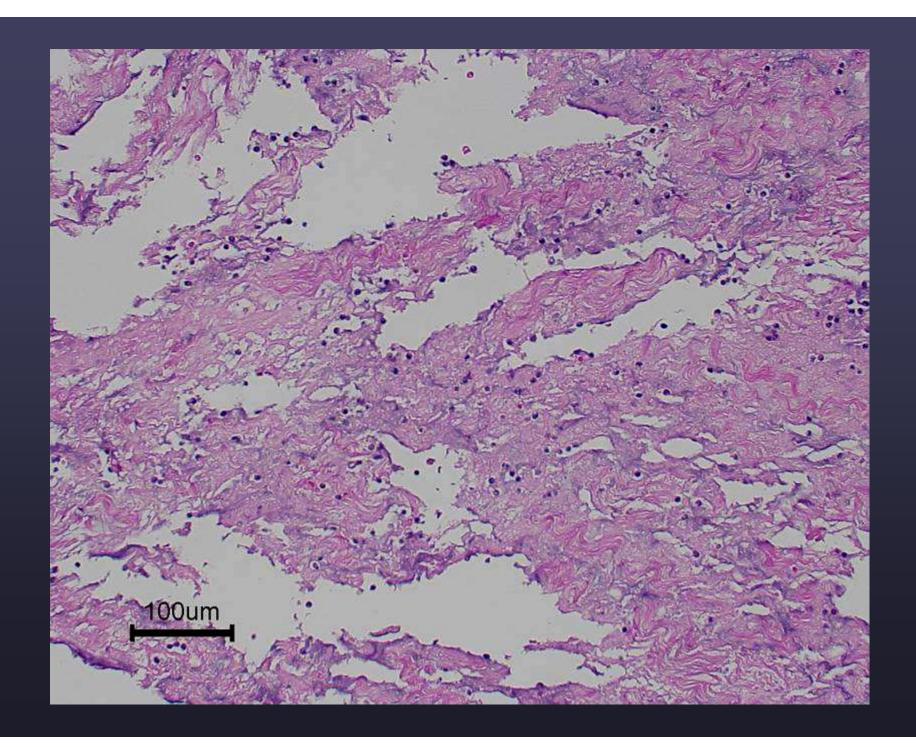

# Case 6 Diagnosis

 Severe necrotizing cellulitis and focal vasculitis with regional dermal necrosis, and sclerosis- hindlimb- canine.