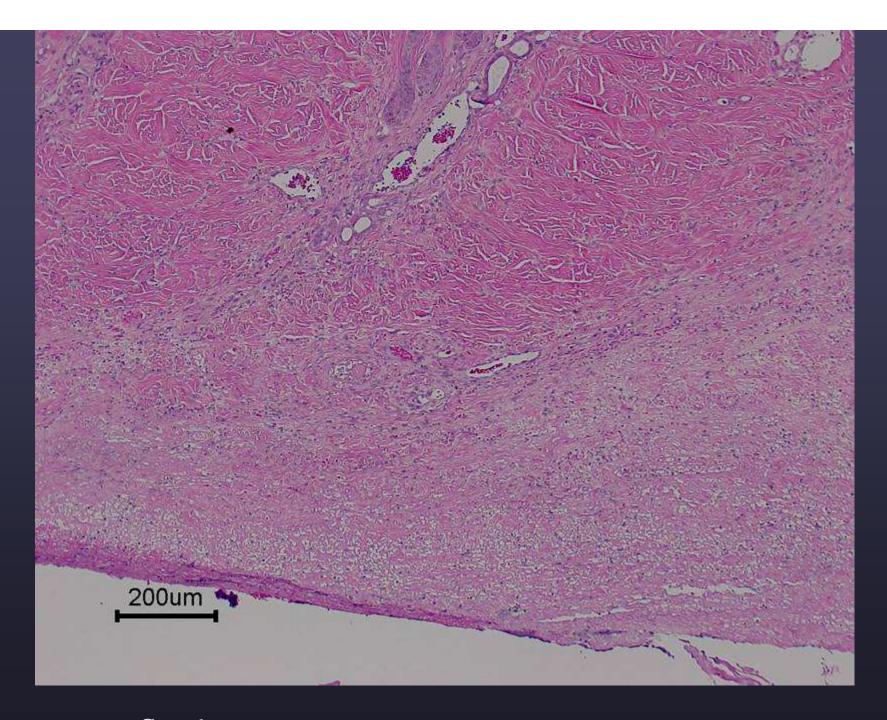

# Case 6 Diagnosis

 Severe necrotizing cellulitis and focal vasculitis with regional dermal necrosis, and sclerosis- hindlimb- canine.

# Significance

- Sepsis
- Vasculitis
- "Worrisome" histopathologic changes

• Two tiny punches (3-4- mm?)

| Date Submitted:  Species: K-9 Brees | 3/14/07<br>Sheltie Sex: FCS Date of Birth: 2/27/197       |
|-------------------------------------|-----------------------------------------------------------|
| Species: N Breec                    | X Necropsy Specimen: Cytology Specimen:                   |
| CASE HISTORY:                       |                                                           |
| Number of Lesions:                  | Duration:                                                 |
| Size: N/A                           | Rate of Growth: N/A                                       |
| Gross Appearance:                   | Soft hime swelling around norther                         |
| of digit 2,                         | F; limping notes, oving seven discharge from rail bed     |
| Treatment Lephol                    | ein, Nolman soaks, Malarels flust                         |
| Previous Biopsies:                  | 10                                                        |
| TISSUES SUBMITTED:                  |                                                           |
| Entire Speciman [ ] Wedge           | [ ] Tru-Cut[ ] Punch [X ] Frag[ ] Endoscopic[ ] Other [ ] |
| Sample Submitted: Mass              | Organ [X ] Necropsy Specimen [ ]                          |
| Location where tissues were t       | aken from: SKIH                                           |
| Lymph Node Involvement:             | (ES NO Encapsulated: YES /NO Excisional Biopsy: YES (NO   |
| TENTATIVE CLINICAL DIAG             | NOSIS: Open                                               |
| 200 DATE 101 00.000 1400 044        |                                                           |