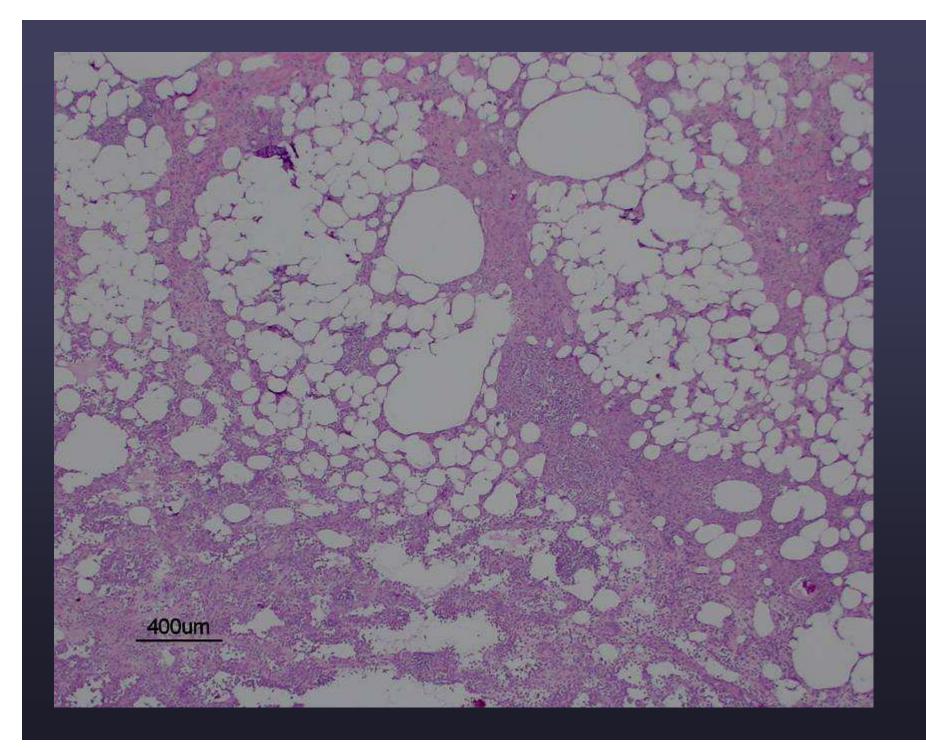

## Case 9 Diagnosis

- Granulomatous panniculitis
- Normal salivary gland

• GMS, AF, Gram- neg