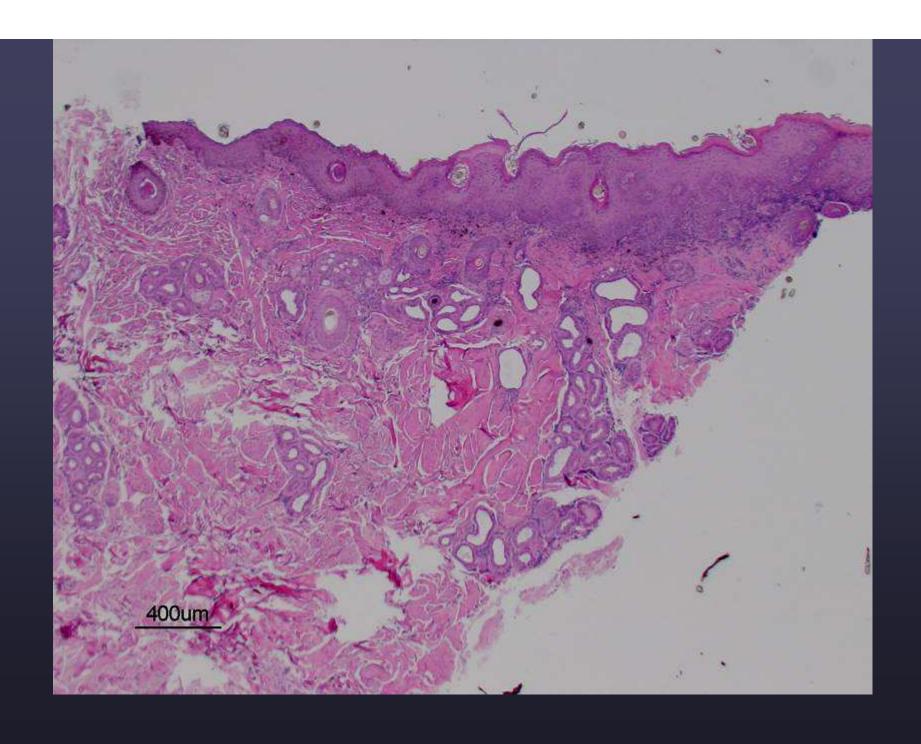

# Significance

- In the modern world of MDR infections, failure to respond to abx is virtually meaningless.
- Always recommend C/S
- MRSA/MRSI/S. schleiferi- unpredictable sensitivity patterns

• Two 6-mm punch biopsies