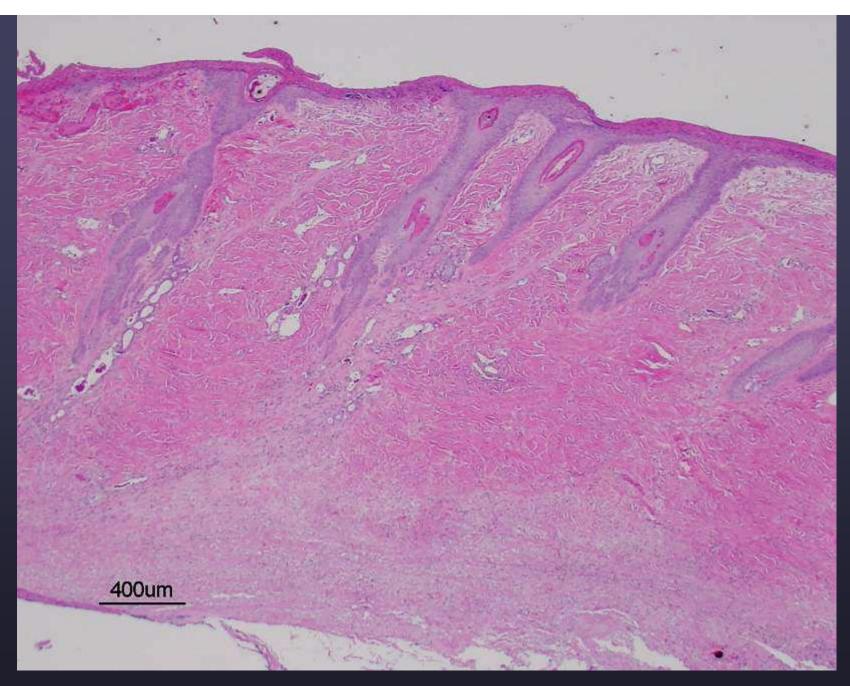

SEVERE UNILATERAL PITTING HINDLIMB EDEMA DEVELOPED WITHIN 48 HOURS. SKIN OF LATERAL AFFECTED LIMB ERYTHEMATOUS - WELL DEMARCATED FIRM LESION (LOOKS LOKE ESCHAR) AND POSITIVE NIKOLSKY'S SIGN AT PERIPHERY. SEROHEMORRHAGIC DISCHARGE WHEN MANIPULATED. LESION EXPANDED BY -20% IN 24 HOURS.

# Case 6 Diagnosis

 Severe necrotizing cellulitis and focal vasculitis with regional dermal necrosis, and sclerosis- hindlimb- canine.