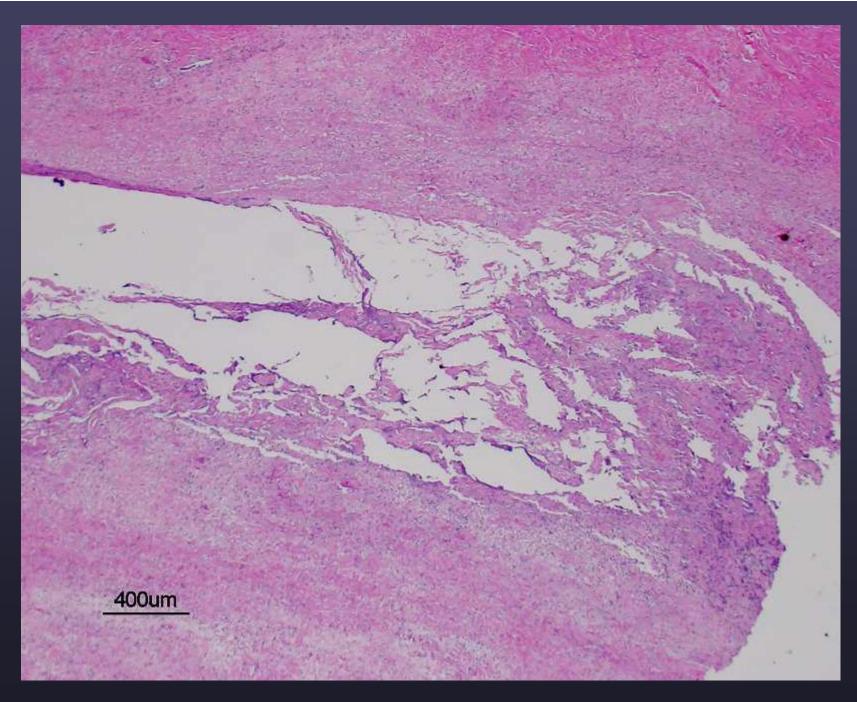

SEVERE UNILATERAL PITTING HINDLIMB EDEMA DEVELOPED WITHIN 48 HOURS. SKIN OF LATERAL AFFECTED LIMB ERYTHEMATOUS - WELL DEMARCATED FIRM LESION (LOOKS LOKE ESCHAR) AND POSITIVE NIKOLSKY'S SIGN AT PERIPHERY. SEROHEMORRHAGIC DISCHARGE WHEN MANIPULATED. LESION EXPANDED BY -20% IN 24 HOURS.

# Case 6 Diagnosis

 Severe necrotizing cellulitis and focal vasculitis with regional dermal necrosis, and sclerosis- hindlimb- canine.