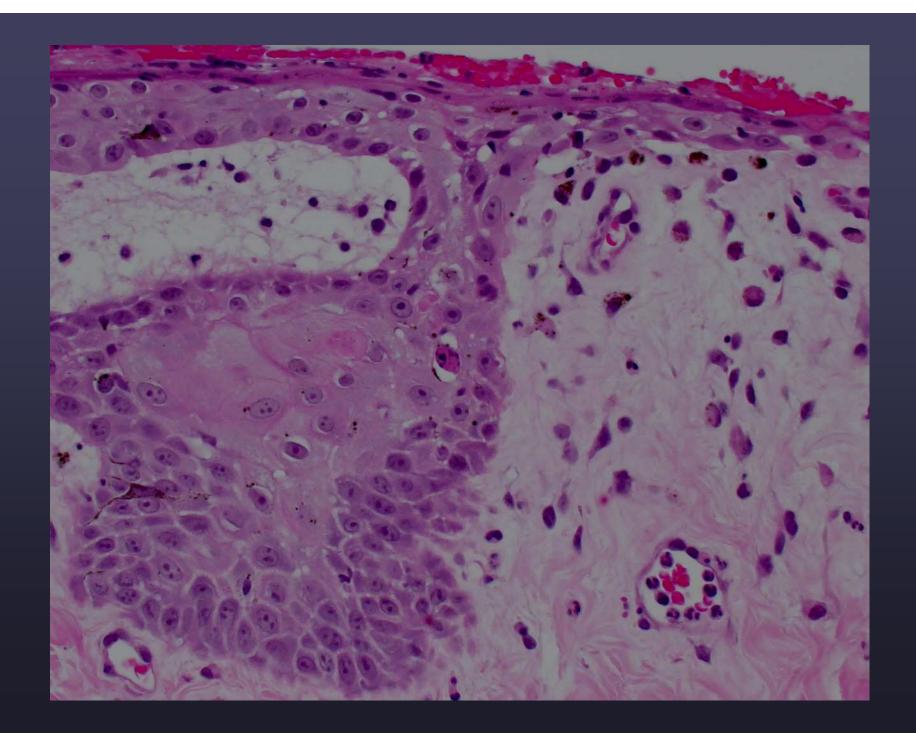

# Diagnosis Case 8

- 1. INTERFACE DERMATITIS WITH PIGMENTARY INCONTINENCE, DERMOEPIDERMAL CLEFTING AND MULTIFOCAL INDIVIDUAL KERATINOCYTE NECROSIS CANINE.
- 2. ULCERATIVE DERMATITIS WITH SUPPURATIVE CRUSTS CANINE.

Comment: Probable vasculitis