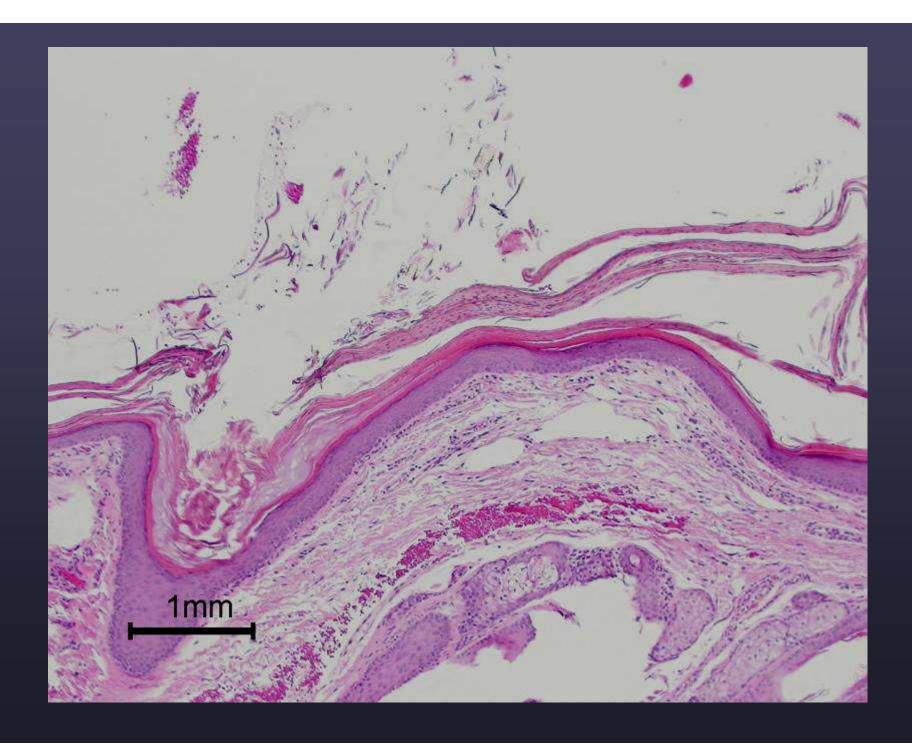

 Mild epidermal hyperplasia with dermal edema and laminar orthokeratotic to parakeratotic hyperkeratosis- periungual haired skin- canine.

# Signficance

Is this biopsy a true representative of the clinical lesion?

 Could the hyperkeratosis be response to superficial irritation (e.g topical tx)?

 Recommend excisional bx of toe if swelling persistent