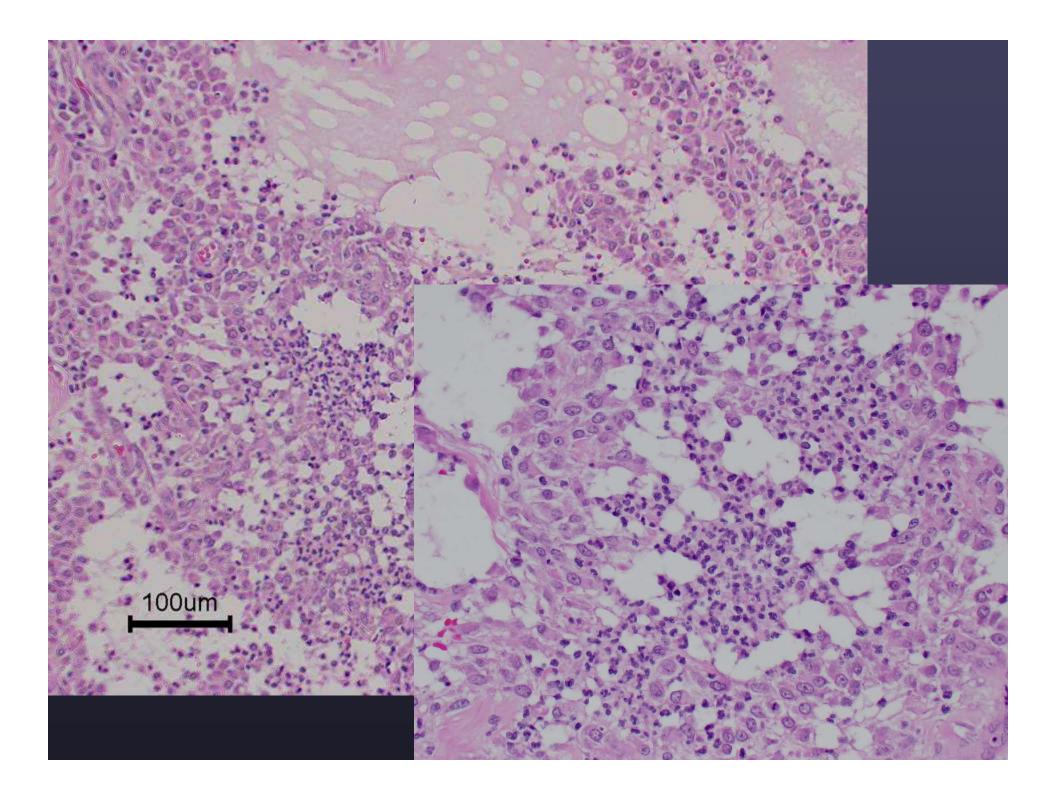

# Case 6 Diagnosis

 Severe necrotizing cellulitis and focal vasculitis with regional dermal necrosis, and sclerosis- hindlimb- canine.

# Significance

- Sepsis
- Vasculitis
- "Worrisome" histopathologic changes

• Two tiny punches (3-4- mm?)

| Date Submitted:  Species: K-9 Brees | 3/14/07<br>Sheltie Sex: FCS Date of Birth: 2/27/197       |
|-------------------------------------|-----------------------------------------------------------|
| Species: N Breec                    | X Necropsy Specimen: Cytology Specimen:                   |
| CASE HISTORY:                       |                                                           |
| Number of Lesions:                  | Duration:                                                 |
| Size: N/A                           | Rate of Growth: N/A                                       |
| Gross Appearance:                   | Soft hime swelling around norther                         |
| of digit 2,                         | F; limping notes, oving seven discharge from rail bed     |
| Treatment Lephol                    | ein, Nolman soaks, Malarels flust                         |
| Previous Biopsies:                  | 10                                                        |
| TISSUES SUBMITTED:                  |                                                           |
| Entire Speciman [ ] Wedge           | [ ] Tru-Cut[ ] Punch [X ] Frag[ ] Endoscopic[ ] Other [ ] |
| Sample Submitted: Mass              | Organ [X ] Necropsy Specimen [ ]                          |
| Location where tissues were t       | aken from: SKIH                                           |
| Lymph Node Involvement:             | (ES NO Encapsulated: YES /NO Excisional Biopsy: YES (NO   |
| TENTATIVE CLINICAL DIAG             | NOSIS: Open                                               |
| 200 DATE 101 00.000 1400 044        |                                                           |