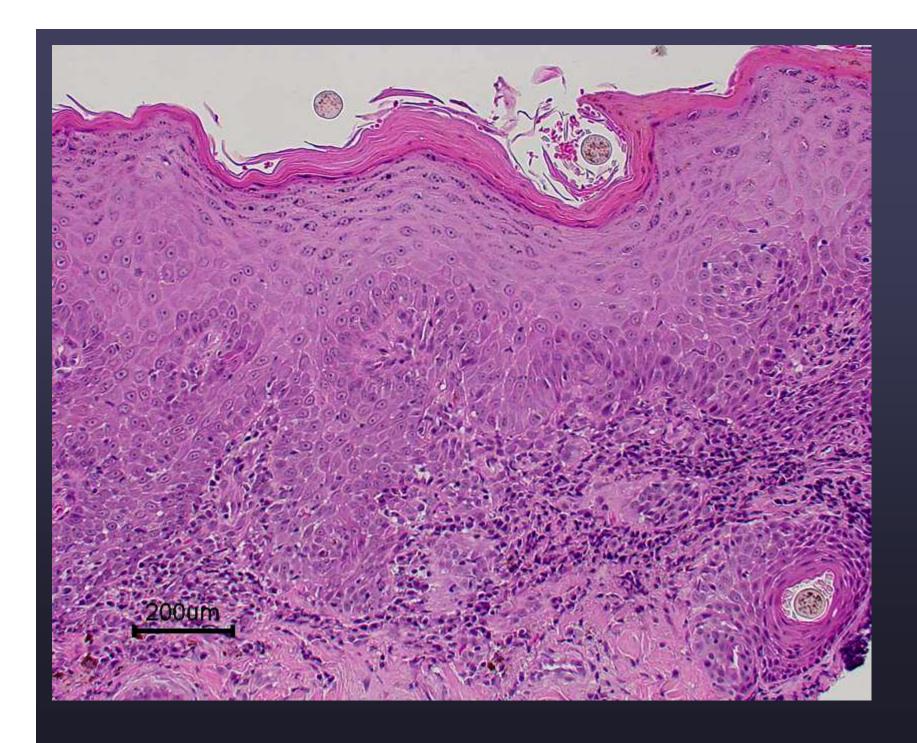

# Significance

- In the modern world of MDR infections, failure to respond to abx is virtually meaningless.
- Always recommend C/S
- MRSA/MRSI/S. schleiferi- unpredictable sensitivity patterns

• Two 6-mm punch biopsies