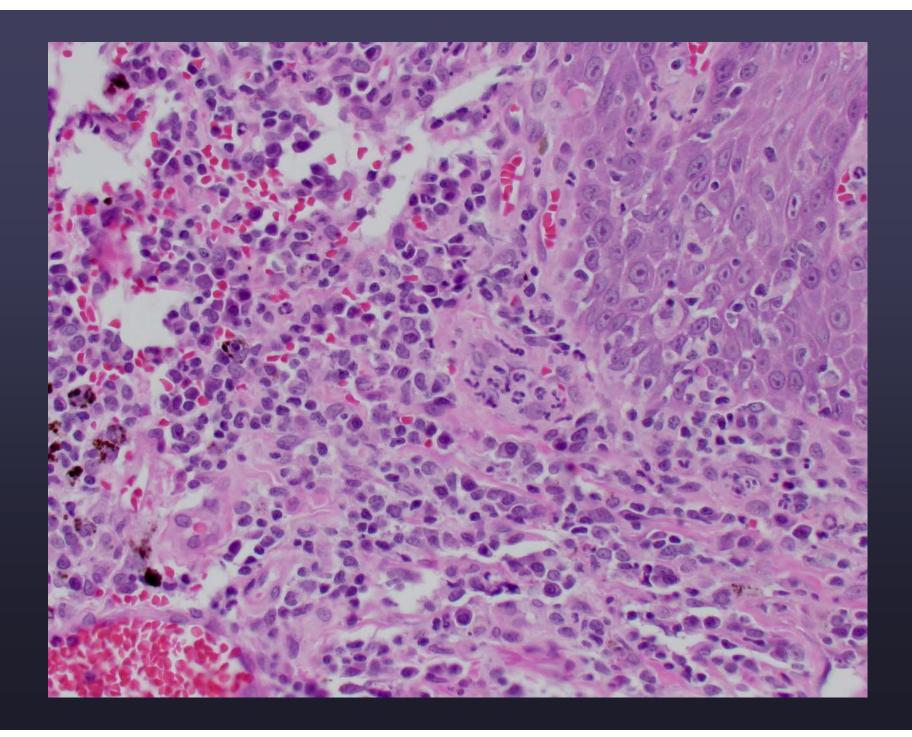

# Case 6 Diagnosis

 Severe necrotizing cellulitis and focal vasculitis with regional dermal necrosis, and sclerosis- hindlimb- canine.

# Significance

- Sepsis
- Vasculitis
- "Worrisome" histopathologic changes

• Two tiny punches (3-4- mm?)

| Date Submitted:  Species: K-9 Brees | 3/14/07<br>Sheltie Sex: FCS Date of Birth: 2/27/197       |
|-------------------------------------|-----------------------------------------------------------|
| Species: N Breec                    | X Necropsy Specimen: Cytology Specimen:                   |
| CASE HISTORY:                       |                                                           |
| Number of Lesions:                  | Duration:                                                 |
| Size: N/A                           | Rate of Growth: N/A                                       |
| Gross Appearance:                   | Soft hime swelling around norther                         |
| of digit 2,                         | F; limping notes, oving seven discharge from rail bed     |
| Treatment Lephol                    | ein, Nolman soaks, Malarels flust                         |
| Previous Biopsies:                  | 10                                                        |
| TISSUES SUBMITTED:                  |                                                           |
| Entire Speciman [ ] Wedge           | [ ] Tru-Cut[ ] Punch [X ] Frag[ ] Endoscopic[ ] Other [ ] |
| Sample Submitted: Mass              | Organ [X ] Necropsy Specimen [ ]                          |
| Location where tissues were t       | aken from: SKIH                                           |
| Lymph Node Involvement:             | (ES NO Encapsulated: YES /NO Excisional Biopsy: YES (NO   |
| TENTATIVE CLINICAL DIAG             | NOSIS: Open                                               |
| 200 DATE 101 00.000 1400 044        |                                                           |