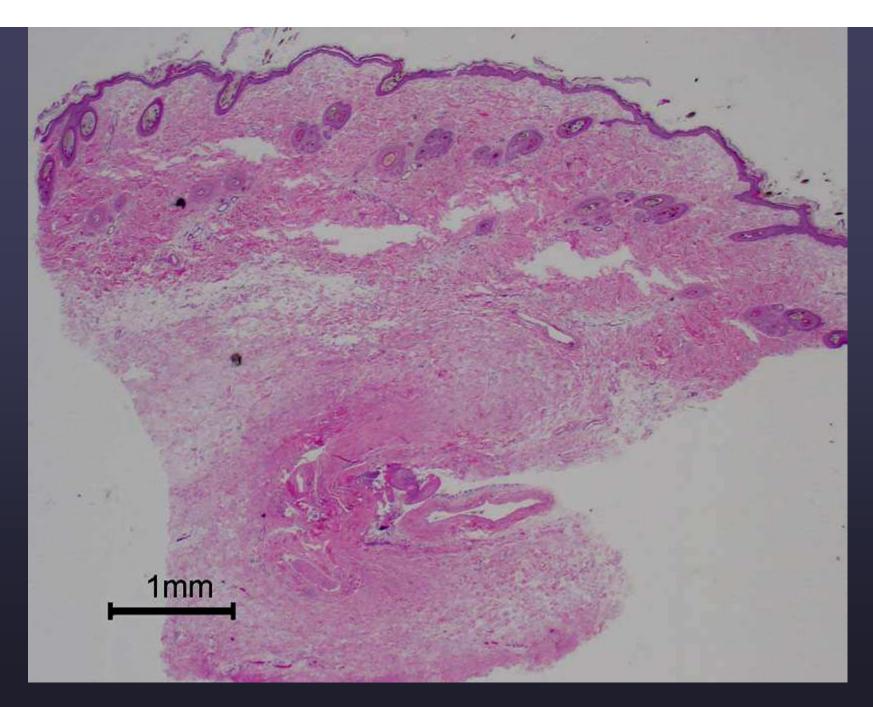

# Case 6 Diagnosis

 Severe necrotizing cellulitis and focal vasculitis with regional dermal necrosis, and sclerosis- hindlimb- canine.

# Significance

- Sepsis
- Vasculitis
- "Worrisome" histopathologic changes

• Two tiny punches (3-4- mm?)

| Date Submitted:  Species: K-9 Brees | 3/14/07<br>Sheltie Sex: FCS Date of Birth: 2/27/197       |
|-------------------------------------|-----------------------------------------------------------|
| Species: N Breec                    | X Necropsy Specimen: Cytology Specimen:                   |
| CASE HISTORY:                       |                                                           |
| Number of Lesions:                  | Duration:                                                 |
| Size: N/A                           | Rate of Growth: N/A                                       |
| Gross Appearance:                   | Soft hime swelling around norther                         |
| of digit 2,                         | F; limping notes, oving seven discharge from rail bed     |
| Treatment Lephol                    | ein, Nolman soaks, Malarels flust                         |
| Previous Biopsies:                  | 10                                                        |
| TISSUES SUBMITTED:                  |                                                           |
| Entire Speciman [ ] Wedge           | [ ] Tru-Cut[ ] Punch [X ] Frag[ ] Endoscopic[ ] Other [ ] |
| Sample Submitted: Mass              | Organ [X ] Necropsy Specimen [ ]                          |
| Location where tissues were t       | aken from: SKIH                                           |
| Lymph Node Involvement:             | (ES NO Encapsulated: YES /NO Excisional Biopsy: YES (NO   |
| TENTATIVE CLINICAL DIAG             | NOSIS: Open                                               |
| 200 DATE 101 00.000 1400 044        |                                                           |