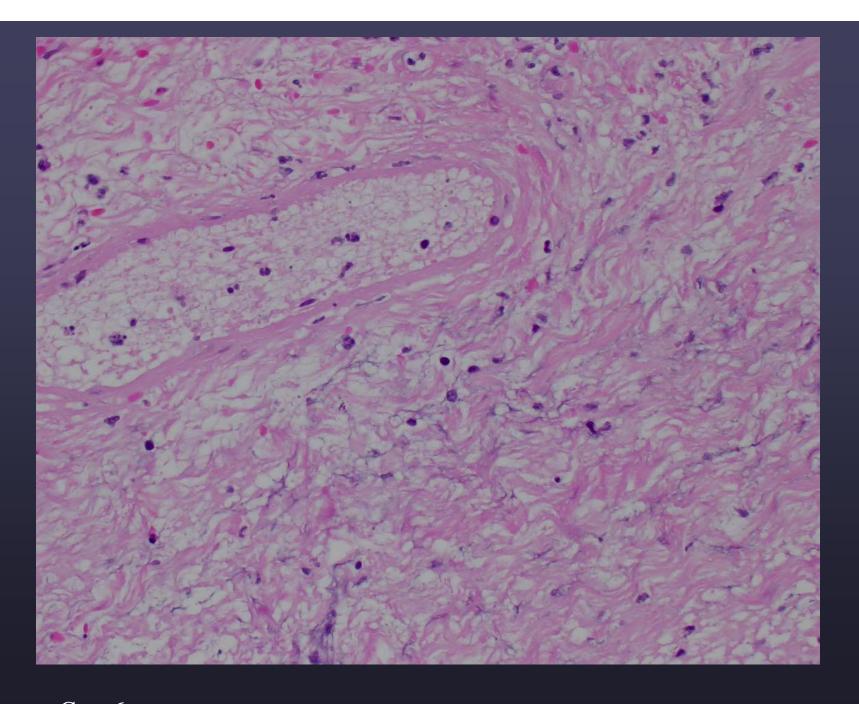

# Case 6 Diagnosis

 Severe necrotizing cellulitis and focal vasculitis with regional dermal necrosis, and sclerosis- hindlimb- canine.

# Significance

- Sepsis
- Vasculitis
- "Worrisome" histopathologic changes

• Two tiny punches (3-4- mm?)

| Date Submitted:  Species: K-9 Brees | 3/14/07<br>Sheltie Sex: FCS Date of Birth: 2/27/197       |
|-------------------------------------|-----------------------------------------------------------|
| Species: N Breec                    | X Necropsy Specimen: Cytology Specimen:                   |
| CASE HISTORY:                       |                                                           |
| Number of Lesions:                  | Duration:                                                 |
| Size: N/A                           | Rate of Growth: N/A                                       |
| Gross Appearance:                   | Soft hime swelling around norther                         |
| of digit 2,                         | F; limping notes, oving seven discharge from rail bed     |
| Treatment Lephol                    | ein, Nolman soaks, Malarels flust                         |
| Previous Biopsies:                  | 10                                                        |
| TISSUES SUBMITTED:                  |                                                           |
| Entire Speciman [ ] Wedge           | [ ] Tru-Cut[ ] Punch [X ] Frag[ ] Endoscopic[ ] Other [ ] |
| Sample Submitted: Mass              | Organ [X ] Necropsy Specimen [ ]                          |
| Location where tissues were t       | aken from: SKIH                                           |
| Lymph Node Involvement:             | (ES NO Encapsulated: YES /NO Excisional Biopsy: YES (NO   |
| TENTATIVE CLINICAL DIAG             | NOSIS: Open                                               |
| 200 DATE 101 00.000 1400 044        |                                                           |