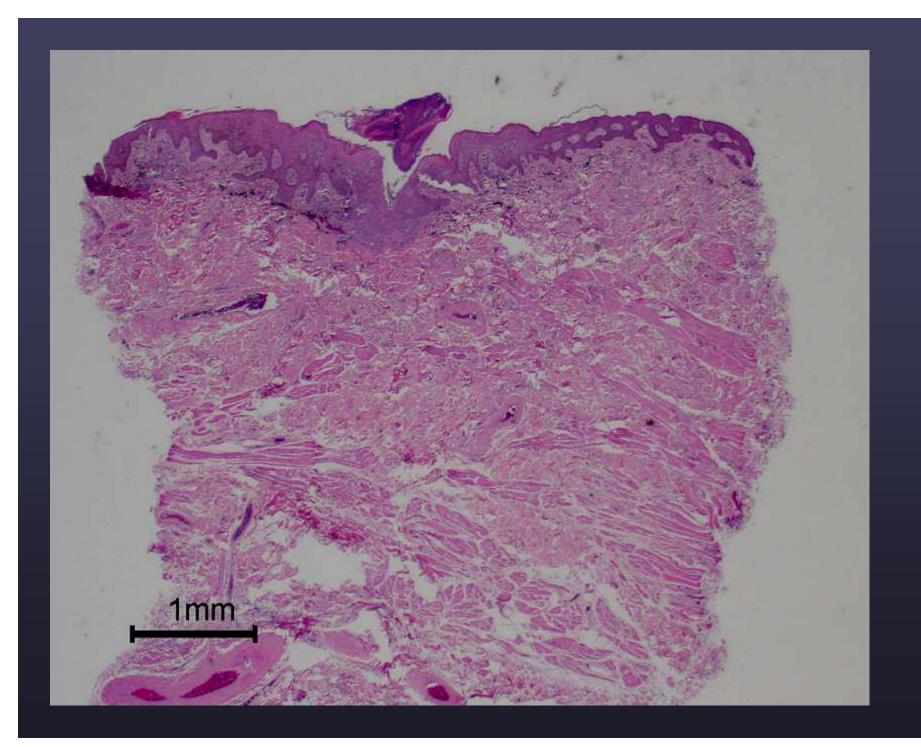

# Case 6 Diagnosis

 Severe necrotizing cellulitis and focal vasculitis with regional dermal necrosis, and sclerosis- hindlimb- canine.

# Significance

- Sepsis
- Vasculitis
- "Worrisome" histopathologic changes

• Two tiny punches (3-4- mm?)

| Date Submitted:  Species: K-9 Brees | 3/14/07<br>Sheltie Sex: FCS Date of Birth: 2/27/197       |
|-------------------------------------|-----------------------------------------------------------|
| Species: N Breec                    | X Necropsy Specimen: Cytology Specimen:                   |
| CASE HISTORY:                       |                                                           |
| Number of Lesions:                  | Duration:                                                 |
| Size: N/A                           | Rate of Growth: N/A                                       |
| Gross Appearance:                   | Soft hime swelling around norther                         |
| of digit 2,                         | F; limping notes, oving seven discharge from rail bed     |
| Treatment Lephol                    | ein, Nolman soaks, Malarels flust                         |
| Previous Biopsies:                  | 10                                                        |
| TISSUES SUBMITTED:                  |                                                           |
| Entire Speciman [ ] Wedge           | [ ] Tru-Cut[ ] Punch [X ] Frag[ ] Endoscopic[ ] Other [ ] |
| Sample Submitted: Mass              | Organ [X ] Necropsy Specimen [ ]                          |
| Location where tissues were t       | aken from: SKIH                                           |
| Lymph Node Involvement:             | (ES NO Encapsulated: YES /NO Excisional Biopsy: YES (NO   |
| TENTATIVE CLINICAL DIAG             | NOSIS: Open                                               |
| 200 DATE 101 00.000 1400 044        |                                                           |