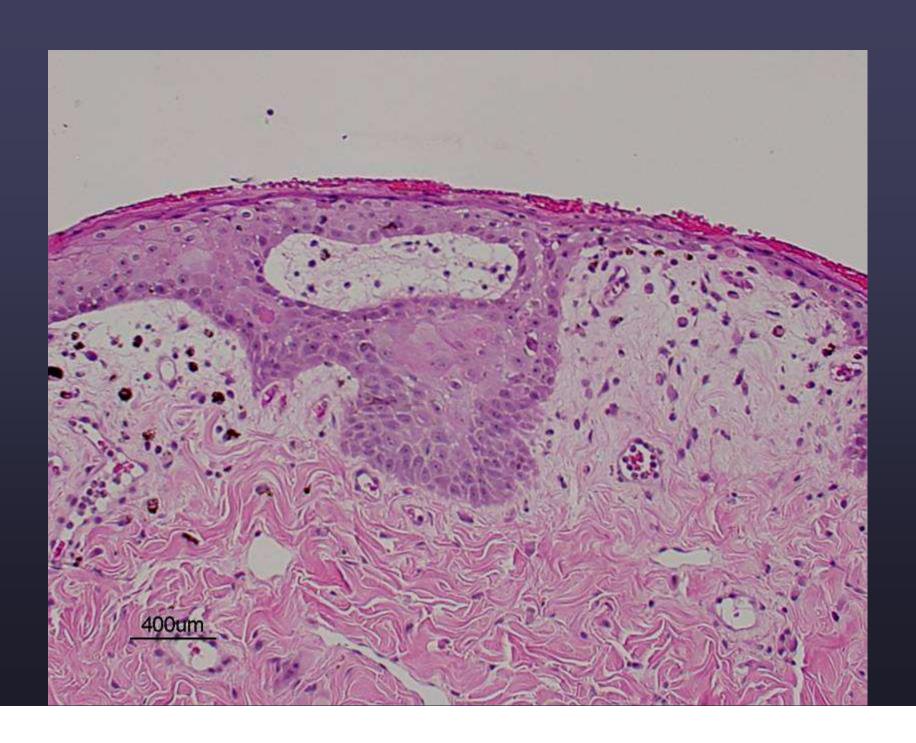

# Diagnosis Case 8

- 1. INTERFACE DERMATITIS WITH PIGMENTARY INCONTINENCE, DERMOEPIDERMAL CLEFTING AND MULTIFOCAL INDIVIDUAL KERATINOCYTE NECROSIS CANINE.
- 2. ULCERATIVE DERMATITIS WITH SUPPURATIVE CRUSTS CANINE.

Comment: Probable vasculitis