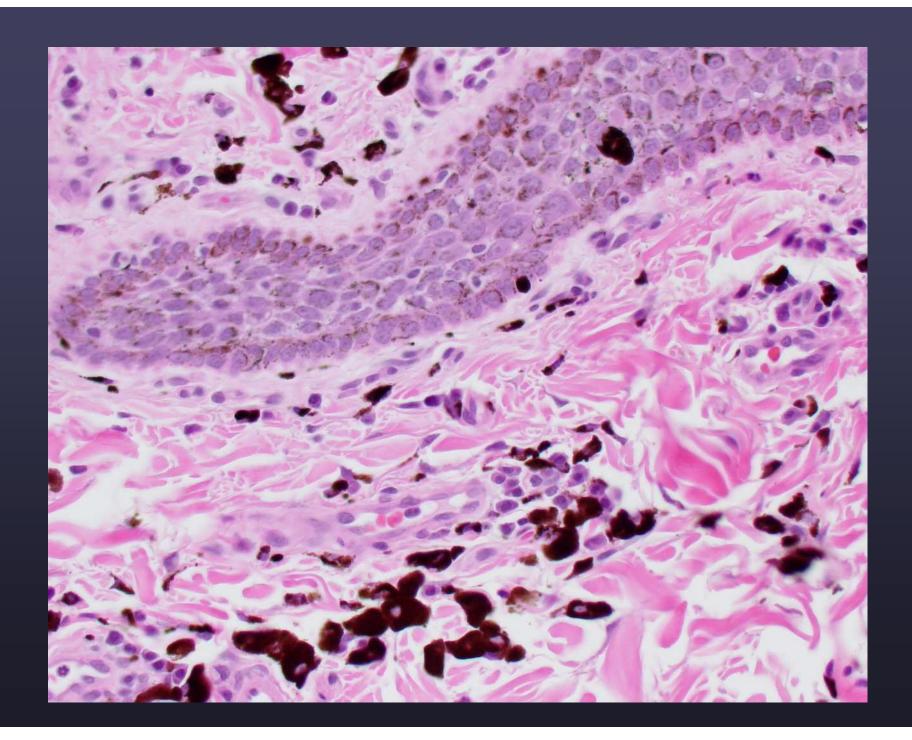

# Case 6 Diagnosis

 Severe necrotizing cellulitis and focal vasculitis with regional dermal necrosis, and sclerosis- hindlimb- canine.

# Significance

- Sepsis
- Vasculitis
- "Worrisome" histopathologic changes

• Two tiny punches (3-4- mm?)

| Date Submitted:  Species: K-9 Brees | 3/14/07<br>Sheltie Sex: FCS Date of Birth: 2/27/197       |
|-------------------------------------|-----------------------------------------------------------|
| Species: N Breec                    | X Necropsy Specimen: Cytology Specimen:                   |
| CASE HISTORY:                       |                                                           |
| Number of Lesions:                  | Duration:                                                 |
| Size: N/A                           | Rate of Growth: N/A                                       |
| Gross Appearance:                   | Soft hime swelling around norther                         |
| of digit 2,                         | F; limping notes, oving seven discharge from rail bed     |
| Treatment Lephol                    | ein, Nolman soaks, Malarels flust                         |
| Previous Biopsies:                  | 10                                                        |
| TISSUES SUBMITTED:                  |                                                           |
| Entire Speciman [ ] Wedge           | [ ] Tru-Cut[ ] Punch [X ] Frag[ ] Endoscopic[ ] Other [ ] |
| Sample Submitted: Mass              | Organ [X ] Necropsy Specimen [ ]                          |
| Location where tissues were t       | aken from: SKIH                                           |
| Lymph Node Involvement:             | (ES NO Encapsulated: YES /NO Excisional Biopsy: YES (NO   |
| TENTATIVE CLINICAL DIAG             | NOSIS: Open                                               |
| 200 DATE 101 00.000 1400 044        |                                                           |