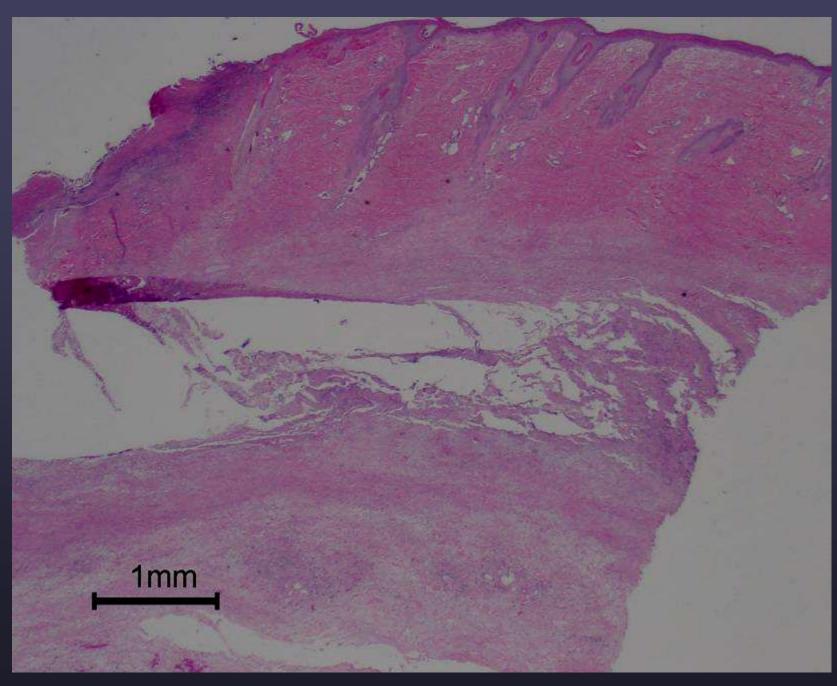

SEVERE UNILATERAL PITTING HINDLIMB EDEMA DEVELOPED WITHIN 48 HOURS. SKIN OF LATERAL AFFECTED LIMB ERYTHEMATOUS - WELL DEMARCATED FIRM LESION (LOOKS LOKE ESCHAR) AND POSITIVE NIKOLSKY'S SIGN AT PERIPHERY. SEROHEMORRHAGIC DISCHARGE WHEN MANIPULATED. LESION EXPANDED BY -20% IN 24 HOURS.

CYTOLOGY = DEEP PYODERMA, SKIN (DISTAL LIMB)
2 DAYS DURATION; RAPID GROWTH; TREATMENT: UNASYNE, ENROFLOXACIN, IV
FLUIDS/HISTIOSARC, PACKED RBCS PEPCID, SUCRALFATE, HYDROTHERAPY

# Case 6 Diagnosis

 Severe necrotizing cellulitis and focal vasculitis with regional dermal necrosis, and sclerosis- hindlimb- canine.