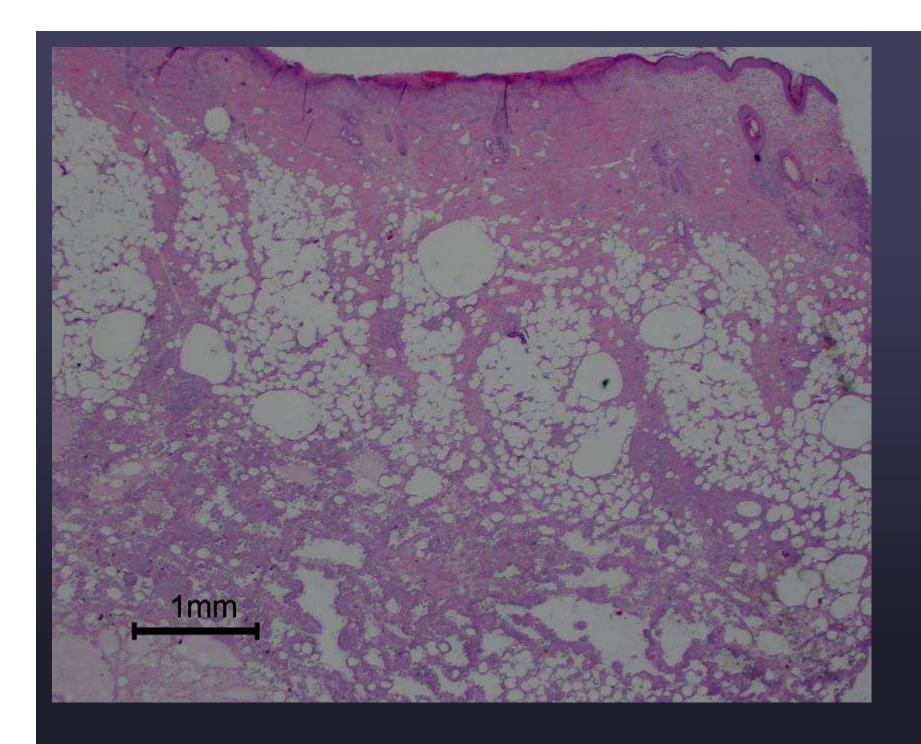

## Case 9 Diagnosis

- Granulomatous panniculitis
- Normal salivary gland

• GMS, AF, Gram- neg