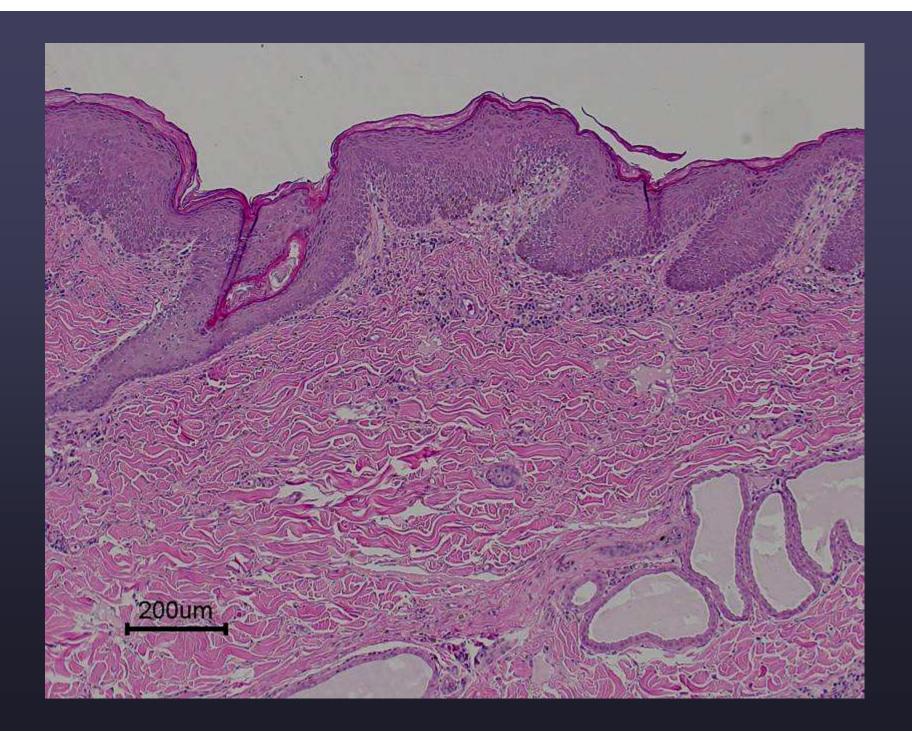

• Two 4-mm punches

| Lesul Luce, VIID                                            |
|-------------------------------------------------------------|
| Submit Date: 3/14/07                                        |
| Species: Filline Breed: DSH Sex: Flemale Birthdate: 51/0,00 |
| Biopsy Specimen: Necropsy Specimen:                         |
| CASE HISTORY:                                               |
| Initation, eath                                             |
| Lawitatan, eythem along right nose planum                   |
| Prévious history of tural squamois all Carcian              |
| 0 - Concernant                                              |
|                                                             |
|                                                             |
| GROSS APPEARANCE: Eythemic cutomous lessi                   |
| Number of Leciona 2                                         |
| Treatment:                                                  |
|                                                             |
| PREVIOUS BIOPSIES (Provide number):                         |
| TENTATIVE CLINICAL DIAGNOSIS: Ofen RIO SCC                  |
| LOCATION OF BIOPSIES: Drand planning                        |
|                                                             |

#### Diagnosis- Case 2

- 1. Viral plaque- haired skin (nasal region)feline.
- 2. Scc in situ- haired skin (nasal region)feline.

- Resembles bowens-like scc in situ in cats
- PPV association
- Not solar exposure
- Unusual due to \*relatively\* young age of cat