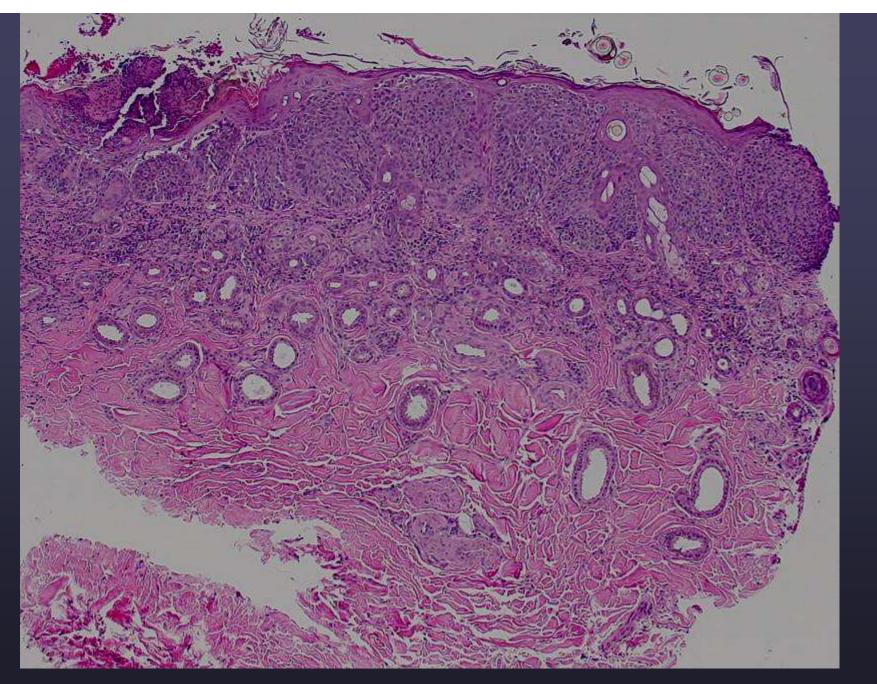

#### Diagnosis- Case 2

- 1. Viral plaque- haired skin (nasal region)feline.
- 2. Scc in situ- haired skin (nasal region)feline.

- Resembles bowens-like scc in situ in cats
- PPV association
- Not solar exposure
- Unusual due to \*relatively\* young age of cat