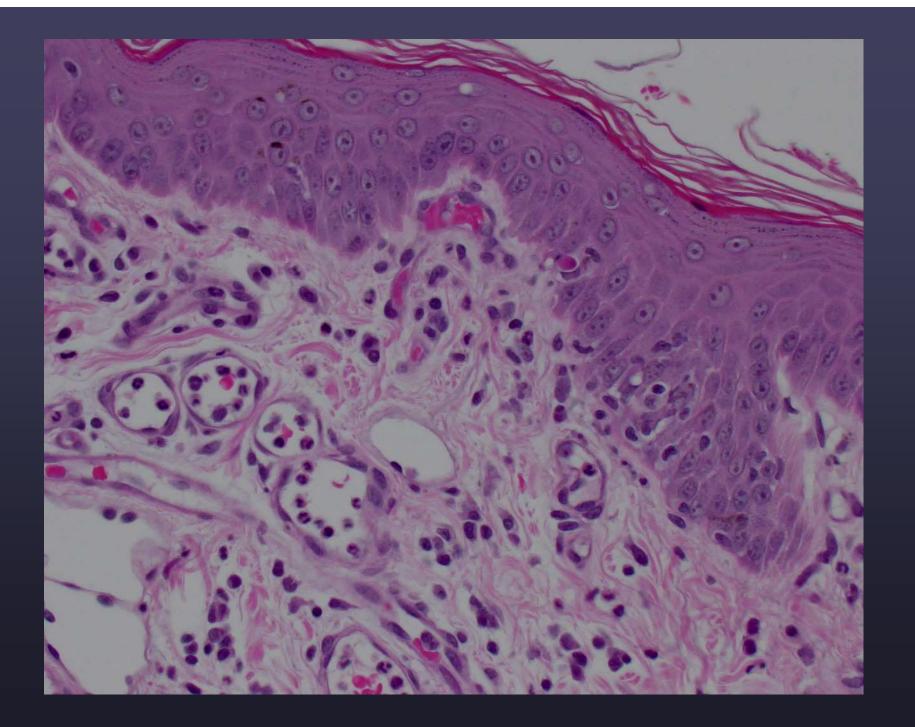

#### • Dog

- Superficial perivascular derm
- Coat color? Maybe multicolor (unclearnot enough anagen follicles)
- Flank

| voterinternation wither with the second of t | NO NAME ON SPECIMEN             |
|--------------------------------------------------------------------------------------------------------------------------------------------------------------------------------------------------------------------------------------------------------------------------------------------------------------------------------------------------------------------------------------------------------------------------------------------------------------------------------------------------------------------------------------------------------------------------------------------------------------------------------------------------------------------------------------------------------------------------------------------------------------------------------------------------------------------------------------------------------------------------------------------------------------------------------------------------------------------------------------------------------------------------------------------------------------------------------------------------------------------------------------------------------------------------------------------------------------------------------------------------------------------------------------------------------------------------------------------------------------------------------------------------------------------------------------------------------------------------------------------------------------------------------------------------------------------------------------------------------------------------------------------------------------------------------------------------------------------------------------------------------------------------------------------------------------------------------------------------------------------------------------------------------------------------------------------------------------------------------------------------------------------------------------------------------------------------------------------------------------------------------|---------------------------------|
| Submit pate: 2/22/07 Old mailers                                                                                                                                                                                                                                                                                                                                                                                                                                                                                                                                                                                                                                                                                                                                                                                                                                                                                                                                                                                                                                                                                                                                                                                                                                                                                                                                                                                                                                                                                                                                                                                                                                                                                                                                                                                                                                                                                                                                                                                                                                                                                               |                                 |
| Species: Controc Breed: Shellie Box: M                                                                                                                                                                                                                                                                                                                                                                                                                                                                                                                                                                                                                                                                                                                                                                                                                                                                                                                                                                                                                                                                                                                                                                                                                                                                                                                                                                                                                                                                                                                                                                                                                                                                                                                                                                                                                                                                                                                                                                                                                                                                                         | Birthdate: 8125192              |
| Biopsy Specimen: Necropsy Specimen:                                                                                                                                                                                                                                                                                                                                                                                                                                                                                                                                                                                                                                                                                                                                                                                                                                                                                                                                                                                                                                                                                                                                                                                                                                                                                                                                                                                                                                                                                                                                                                                                                                                                                                                                                                                                                                                                                                                                                                                                                                                                                            |                                 |
| CASE HISTORY: Severely puritic dog, Past 4 months general                                                                                                                                                                                                                                                                                                                                                                                                                                                                                                                                                                                                                                                                                                                                                                                                                                                                                                                                                                                                                                                                                                                                                                                                                                                                                                                                                                                                                                                                                                                                                                                                                                                                                                                                                                                                                                                                                                                                                                                                                                                                      | lized Epidermal collaretts      |
| Skin scrape-neg for mites & yeast, Did not respond t                                                                                                                                                                                                                                                                                                                                                                                                                                                                                                                                                                                                                                                                                                                                                                                                                                                                                                                                                                                                                                                                                                                                                                                                                                                                                                                                                                                                                                                                                                                                                                                                                                                                                                                                                                                                                                                                                                                                                                                                                                                                           | to Clavamox or cephalexin       |
| & no improvement on fred according to 5. CBC/CI                                                                                                                                                                                                                                                                                                                                                                                                                                                                                                                                                                                                                                                                                                                                                                                                                                                                                                                                                                                                                                                                                                                                                                                                                                                                                                                                                                                                                                                                                                                                                                                                                                                                                                                                                                                                                                                                                                                                                                                                                                                                                | hem panel was wric.             |
|                                                                                                                                                                                                                                                                                                                                                                                                                                                                                                                                                                                                                                                                                                                                                                                                                                                                                                                                                                                                                                                                                                                                                                                                                                                                                                                                                                                                                                                                                                                                                                                                                                                                                                                                                                                                                                                                                                                                                                                                                                                                                                                                |                                 |
|                                                                                                                                                                                                                                                                                                                                                                                                                                                                                                                                                                                                                                                                                                                                                                                                                                                                                                                                                                                                                                                                                                                                                                                                                                                                                                                                                                                                                                                                                                                                                                                                                                                                                                                                                                                                                                                                                                                                                                                                                                                                                                                                |                                 |
|                                                                                                                                                                                                                                                                                                                                                                                                                                                                                                                                                                                                                                                                                                                                                                                                                                                                                                                                                                                                                                                                                                                                                                                                                                                                                                                                                                                                                                                                                                                                                                                                                                                                                                                                                                                                                                                                                                                                                                                                                                                                                                                                |                                 |
| GROSS APPEARANCE: hyperkeratosis & epidermal Collorates                                                                                                                                                                                                                                                                                                                                                                                                                                                                                                                                                                                                                                                                                                                                                                                                                                                                                                                                                                                                                                                                                                                                                                                                                                                                                                                                                                                                                                                                                                                                                                                                                                                                                                                                                                                                                                                                                                                                                                                                                                                                        |                                 |
| Number of Lesions: Many Size: Generalized Duration: 5month                                                                                                                                                                                                                                                                                                                                                                                                                                                                                                                                                                                                                                                                                                                                                                                                                                                                                                                                                                                                                                                                                                                                                                                                                                                                                                                                                                                                                                                                                                                                                                                                                                                                                                                                                                                                                                                                                                                                                                                                                                                                     | Growth Rate spreading over body |
| Treatment: Pred, Cephalexin, Clavamox                                                                                                                                                                                                                                                                                                                                                                                                                                                                                                                                                                                                                                                                                                                                                                                                                                                                                                                                                                                                                                                                                                                                                                                                                                                                                                                                                                                                                                                                                                                                                                                                                                                                                                                                                                                                                                                                                                                                                                                                                                                                                          |                                 |
| PREVIOUS BIOPSIES (Provide number):                                                                                                                                                                                                                                                                                                                                                                                                                                                                                                                                                                                                                                                                                                                                                                                                                                                                                                                                                                                                                                                                                                                                                                                                                                                                                                                                                                                                                                                                                                                                                                                                                                                                                                                                                                                                                                                                                                                                                                                                                                                                                            |                                 |
| TENTATIVE CLINICAL DIAGNOSIS: Autoimmune? EM?                                                                                                                                                                                                                                                                                                                                                                                                                                                                                                                                                                                                                                                                                                                                                                                                                                                                                                                                                                                                                                                                                                                                                                                                                                                                                                                                                                                                                                                                                                                                                                                                                                                                                                                                                                                                                                                                                                                                                                                                                                                                                  |                                 |
| LOCATION OF BIOPSIES: dorsal lumbar reasion                                                                                                                                                                                                                                                                                                                                                                                                                                                                                                                                                                                                                                                                                                                                                                                                                                                                                                                                                                                                                                                                                                                                                                                                                                                                                                                                                                                                                                                                                                                                                                                                                                                                                                                                                                                                                                                                                                                                                                                                                                                                                    |                                 |
| TISSHE RURMITTED,                                                                                                                                                                                                                                                                                                                                                                                                                                                                                                                                                                                                                                                                                                                                                                                                                                                                                                                                                                                                                                                                                                                                                                                                                                                                                                                                                                                                                                                                                                                                                                                                                                                                                                                                                                                                                                                                                                                                                                                                                                                                                                              |                                 |

# Diagnosis

- 1. Hyperplastic plasmacytic superficial perivascular dermatitis with follicular atrophy- dorsum- canine.
- 2. Focal neutrophilic dermatitis- dorsumcanine.

# Significance

- Be cautious on this case
- One sample indicative of chronic trauma
- Superficial pv pattern is \*not\* diagnostic of allergic skin disease
- Would be unusual for dog of this age to have acute onset of "allergic dermatitis" unless parasitic (would also be unusual due to lack of eosinophils)
- Cannot rule out superficial bacterial skin infection