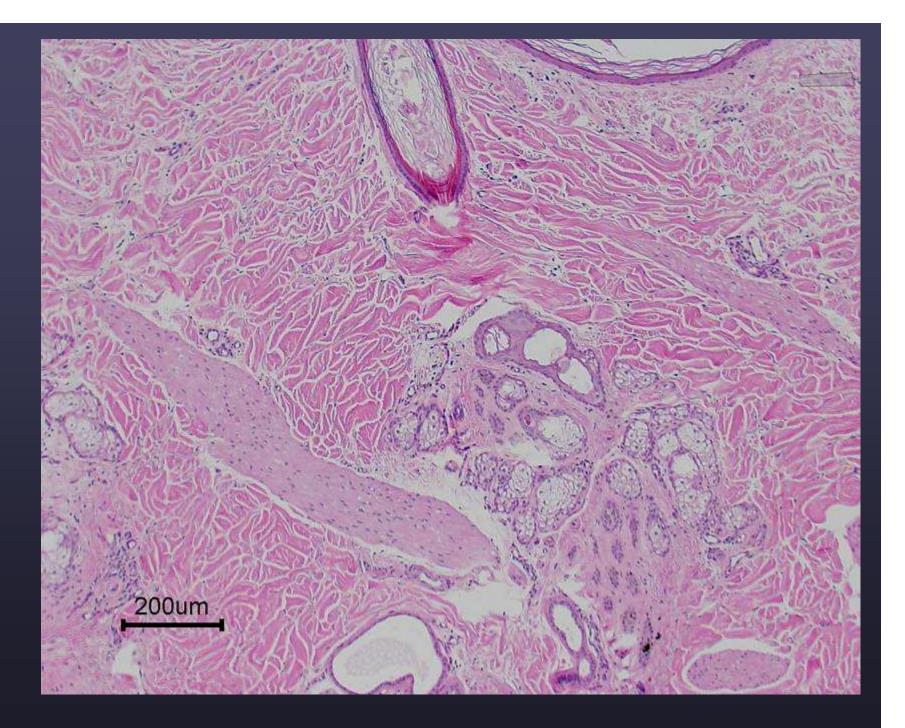

#### • Dog

- Superficial perivascular derm
- Coat color? Maybe multicolor (unclearnot enough anagen follicles)
- Flank

| voterinternation wither with the second of t | NO NAME ON SPECIMEN             |
|--------------------------------------------------------------------------------------------------------------------------------------------------------------------------------------------------------------------------------------------------------------------------------------------------------------------------------------------------------------------------------------------------------------------------------------------------------------------------------------------------------------------------------------------------------------------------------------------------------------------------------------------------------------------------------------------------------------------------------------------------------------------------------------------------------------------------------------------------------------------------------------------------------------------------------------------------------------------------------------------------------------------------------------------------------------------------------------------------------------------------------------------------------------------------------------------------------------------------------------------------------------------------------------------------------------------------------------------------------------------------------------------------------------------------------------------------------------------------------------------------------------------------------------------------------------------------------------------------------------------------------------------------------------------------------------------------------------------------------------------------------------------------------------------------------------------------------------------------------------------------------------------------------------------------------------------------------------------------------------------------------------------------------------------------------------------------------------------------------------------------------|---------------------------------|
| Submit pate: 2/22/07 Old mailers                                                                                                                                                                                                                                                                                                                                                                                                                                                                                                                                                                                                                                                                                                                                                                                                                                                                                                                                                                                                                                                                                                                                                                                                                                                                                                                                                                                                                                                                                                                                                                                                                                                                                                                                                                                                                                                                                                                                                                                                                                                                                               |                                 |
| Species: Controc Breed: Shellie Box: M                                                                                                                                                                                                                                                                                                                                                                                                                                                                                                                                                                                                                                                                                                                                                                                                                                                                                                                                                                                                                                                                                                                                                                                                                                                                                                                                                                                                                                                                                                                                                                                                                                                                                                                                                                                                                                                                                                                                                                                                                                                                                         | Birthdate: 8125192              |
| Biopsy Specimen: Necropsy Specimen:                                                                                                                                                                                                                                                                                                                                                                                                                                                                                                                                                                                                                                                                                                                                                                                                                                                                                                                                                                                                                                                                                                                                                                                                                                                                                                                                                                                                                                                                                                                                                                                                                                                                                                                                                                                                                                                                                                                                                                                                                                                                                            |                                 |
| CASE HISTORY: Severely puritic dog, Past 4 months general                                                                                                                                                                                                                                                                                                                                                                                                                                                                                                                                                                                                                                                                                                                                                                                                                                                                                                                                                                                                                                                                                                                                                                                                                                                                                                                                                                                                                                                                                                                                                                                                                                                                                                                                                                                                                                                                                                                                                                                                                                                                      | lized Epidermal collaretts      |
| Skin scrape-neg for mites & yeast, Did not respond t                                                                                                                                                                                                                                                                                                                                                                                                                                                                                                                                                                                                                                                                                                                                                                                                                                                                                                                                                                                                                                                                                                                                                                                                                                                                                                                                                                                                                                                                                                                                                                                                                                                                                                                                                                                                                                                                                                                                                                                                                                                                           | to Clavamox or cephalexin       |
| & no improvement on fred according to 5. CBC/CI                                                                                                                                                                                                                                                                                                                                                                                                                                                                                                                                                                                                                                                                                                                                                                                                                                                                                                                                                                                                                                                                                                                                                                                                                                                                                                                                                                                                                                                                                                                                                                                                                                                                                                                                                                                                                                                                                                                                                                                                                                                                                | hem panel was wric.             |
|                                                                                                                                                                                                                                                                                                                                                                                                                                                                                                                                                                                                                                                                                                                                                                                                                                                                                                                                                                                                                                                                                                                                                                                                                                                                                                                                                                                                                                                                                                                                                                                                                                                                                                                                                                                                                                                                                                                                                                                                                                                                                                                                |                                 |
|                                                                                                                                                                                                                                                                                                                                                                                                                                                                                                                                                                                                                                                                                                                                                                                                                                                                                                                                                                                                                                                                                                                                                                                                                                                                                                                                                                                                                                                                                                                                                                                                                                                                                                                                                                                                                                                                                                                                                                                                                                                                                                                                |                                 |
|                                                                                                                                                                                                                                                                                                                                                                                                                                                                                                                                                                                                                                                                                                                                                                                                                                                                                                                                                                                                                                                                                                                                                                                                                                                                                                                                                                                                                                                                                                                                                                                                                                                                                                                                                                                                                                                                                                                                                                                                                                                                                                                                |                                 |
| GROSS APPEARANCE: hyperkeratosis & epidermal Collorates                                                                                                                                                                                                                                                                                                                                                                                                                                                                                                                                                                                                                                                                                                                                                                                                                                                                                                                                                                                                                                                                                                                                                                                                                                                                                                                                                                                                                                                                                                                                                                                                                                                                                                                                                                                                                                                                                                                                                                                                                                                                        |                                 |
| Number of Lesions: Many Size: Generalized Duration: 5month                                                                                                                                                                                                                                                                                                                                                                                                                                                                                                                                                                                                                                                                                                                                                                                                                                                                                                                                                                                                                                                                                                                                                                                                                                                                                                                                                                                                                                                                                                                                                                                                                                                                                                                                                                                                                                                                                                                                                                                                                                                                     | Growth Rate spreading over body |
| Treatment: Pred, Cephalexin, Clavamox                                                                                                                                                                                                                                                                                                                                                                                                                                                                                                                                                                                                                                                                                                                                                                                                                                                                                                                                                                                                                                                                                                                                                                                                                                                                                                                                                                                                                                                                                                                                                                                                                                                                                                                                                                                                                                                                                                                                                                                                                                                                                          |                                 |
| PREVIOUS BIOPSIES (Provide number):                                                                                                                                                                                                                                                                                                                                                                                                                                                                                                                                                                                                                                                                                                                                                                                                                                                                                                                                                                                                                                                                                                                                                                                                                                                                                                                                                                                                                                                                                                                                                                                                                                                                                                                                                                                                                                                                                                                                                                                                                                                                                            |                                 |
| TENTATIVE CLINICAL DIAGNOSIS: Autoimmune? EM?                                                                                                                                                                                                                                                                                                                                                                                                                                                                                                                                                                                                                                                                                                                                                                                                                                                                                                                                                                                                                                                                                                                                                                                                                                                                                                                                                                                                                                                                                                                                                                                                                                                                                                                                                                                                                                                                                                                                                                                                                                                                                  |                                 |
| LOCATION OF BIOPSIES: dorsal lumbar reasion                                                                                                                                                                                                                                                                                                                                                                                                                                                                                                                                                                                                                                                                                                                                                                                                                                                                                                                                                                                                                                                                                                                                                                                                                                                                                                                                                                                                                                                                                                                                                                                                                                                                                                                                                                                                                                                                                                                                                                                                                                                                                    |                                 |
| TISSHE RURMITTED,                                                                                                                                                                                                                                                                                                                                                                                                                                                                                                                                                                                                                                                                                                                                                                                                                                                                                                                                                                                                                                                                                                                                                                                                                                                                                                                                                                                                                                                                                                                                                                                                                                                                                                                                                                                                                                                                                                                                                                                                                                                                                                              |                                 |

# Diagnosis

- 1. Hyperplastic plasmacytic superficial perivascular dermatitis with follicular atrophy- dorsum- canine.
- 2. Focal neutrophilic dermatitis- dorsumcanine.

# Significance

- Be cautious on this case
- One sample indicative of chronic trauma
- Superficial pv pattern is \*not\* diagnostic of allergic skin disease
- Would be unusual for dog of this age to have acute onset of "allergic dermatitis" unless parasitic (would also be unusual due to lack of eosinophils)
- Cannot rule out superficial bacterial skin infection