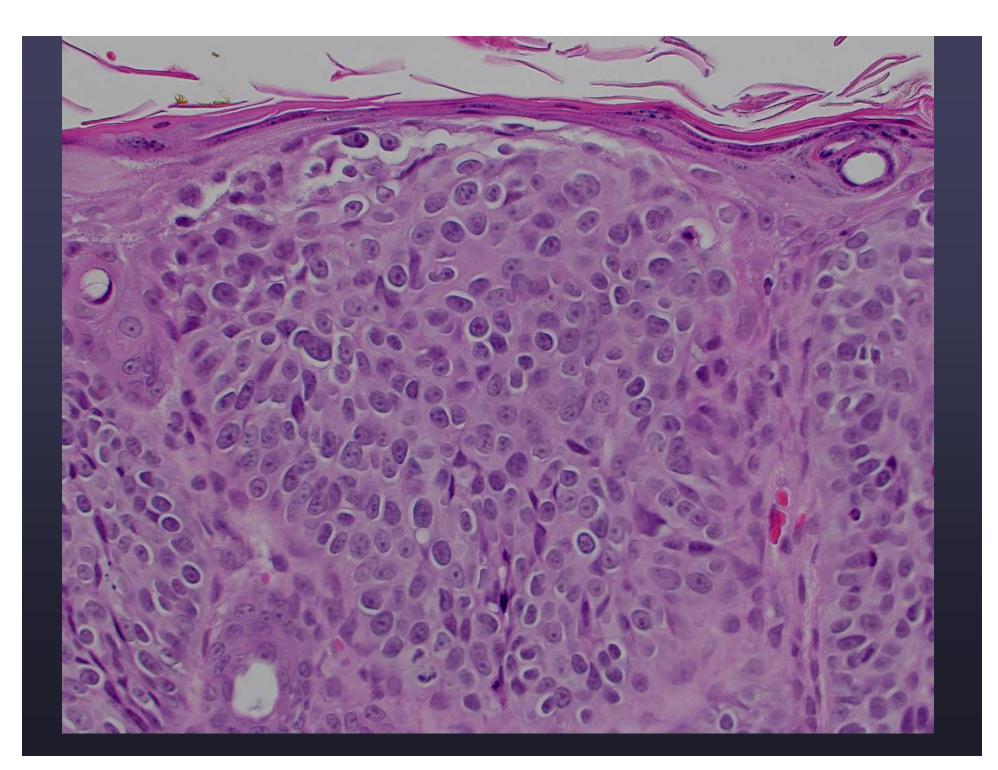

• Two 4-mm punches

| Lesul Luce, VIID                                            |
|-------------------------------------------------------------|
| Submit Date: 3/14/07                                        |
| Species: Filline Breed: DSH Sex: Flemale Birthdate: 51/0,00 |
| Biopsy Specimen: Necropsy Specimen:                         |
| CASE HISTORY:                                               |
| Initation, eath                                             |
| Lawitatan, eythem along right nose planum                   |
| Prévious history of tural squamois all Carcian              |
| 0 - Concernant                                              |
|                                                             |
|                                                             |
| GROSS APPEARANCE: Eythemic cutomous lessi                   |
| Number of Leciona 2                                         |
| Treatment:                                                  |
|                                                             |
| PREVIOUS BIOPSIES (Provide number):                         |
| TENTATIVE CLINICAL DIAGNOSIS: Ofen RIO SCC                  |
| LOCATION OF BIOPSIES: Drand planning                        |
|                                                             |

#### Diagnosis- Case 2

- 1. Viral plaque- haired skin (nasal region)feline.
- 2. Scc in situ- haired skin (nasal region)feline.

- Resembles bowens-like scc in situ in cats
- PPV association
- Not solar exposure
- Unusual due to \*relatively\* young age of cat