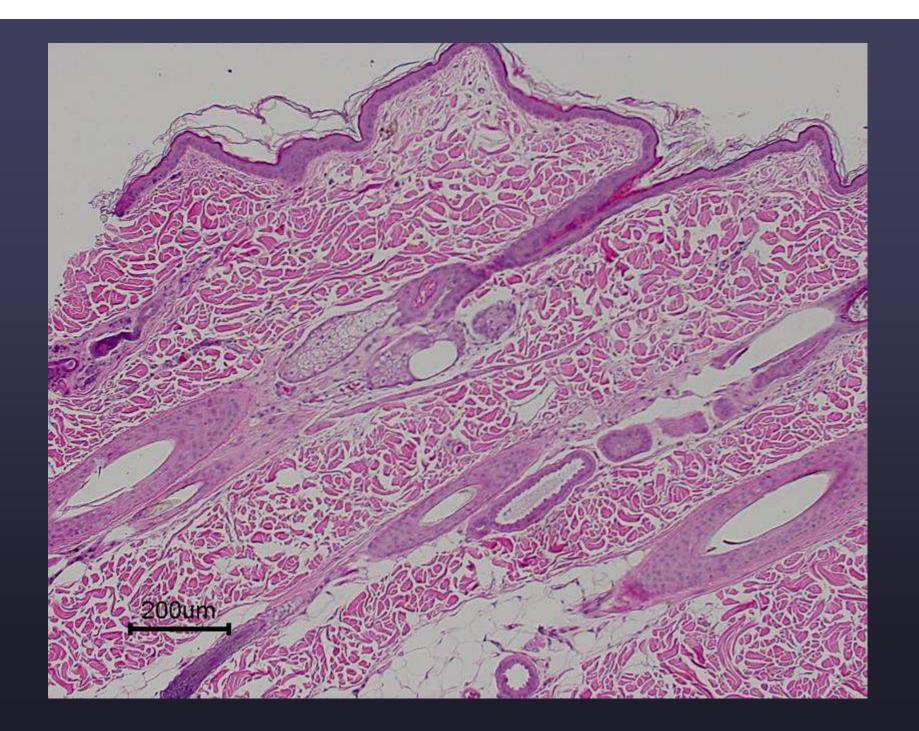

#### • Dog

- Superficial perivascular derm
- Coat color? Maybe multicolor (unclearnot enough anagen follicles)
- Flank

| voterinternation wither with the second of t | NO NAME ON SPECIMEN             |
|--------------------------------------------------------------------------------------------------------------------------------------------------------------------------------------------------------------------------------------------------------------------------------------------------------------------------------------------------------------------------------------------------------------------------------------------------------------------------------------------------------------------------------------------------------------------------------------------------------------------------------------------------------------------------------------------------------------------------------------------------------------------------------------------------------------------------------------------------------------------------------------------------------------------------------------------------------------------------------------------------------------------------------------------------------------------------------------------------------------------------------------------------------------------------------------------------------------------------------------------------------------------------------------------------------------------------------------------------------------------------------------------------------------------------------------------------------------------------------------------------------------------------------------------------------------------------------------------------------------------------------------------------------------------------------------------------------------------------------------------------------------------------------------------------------------------------------------------------------------------------------------------------------------------------------------------------------------------------------------------------------------------------------------------------------------------------------------------------------------------------------|---------------------------------|
| Submit pate: 2/22/07 Old mailers                                                                                                                                                                                                                                                                                                                                                                                                                                                                                                                                                                                                                                                                                                                                                                                                                                                                                                                                                                                                                                                                                                                                                                                                                                                                                                                                                                                                                                                                                                                                                                                                                                                                                                                                                                                                                                                                                                                                                                                                                                                                                               |                                 |
| Species: Controc Breed: Shellie Box: M                                                                                                                                                                                                                                                                                                                                                                                                                                                                                                                                                                                                                                                                                                                                                                                                                                                                                                                                                                                                                                                                                                                                                                                                                                                                                                                                                                                                                                                                                                                                                                                                                                                                                                                                                                                                                                                                                                                                                                                                                                                                                         | Birthdate: 8125192              |
| Biopsy Specimen: Necropsy Specimen:                                                                                                                                                                                                                                                                                                                                                                                                                                                                                                                                                                                                                                                                                                                                                                                                                                                                                                                                                                                                                                                                                                                                                                                                                                                                                                                                                                                                                                                                                                                                                                                                                                                                                                                                                                                                                                                                                                                                                                                                                                                                                            |                                 |
| CASE HISTORY: Severely puritic dog, Past 4 months general                                                                                                                                                                                                                                                                                                                                                                                                                                                                                                                                                                                                                                                                                                                                                                                                                                                                                                                                                                                                                                                                                                                                                                                                                                                                                                                                                                                                                                                                                                                                                                                                                                                                                                                                                                                                                                                                                                                                                                                                                                                                      | lized Epidermal collaretts      |
| Skin scrape-neg for mites & yeast, Did not respond t                                                                                                                                                                                                                                                                                                                                                                                                                                                                                                                                                                                                                                                                                                                                                                                                                                                                                                                                                                                                                                                                                                                                                                                                                                                                                                                                                                                                                                                                                                                                                                                                                                                                                                                                                                                                                                                                                                                                                                                                                                                                           | to Clavamox or cephalexin       |
| & no improvement on fred according to 5. CBC/CI                                                                                                                                                                                                                                                                                                                                                                                                                                                                                                                                                                                                                                                                                                                                                                                                                                                                                                                                                                                                                                                                                                                                                                                                                                                                                                                                                                                                                                                                                                                                                                                                                                                                                                                                                                                                                                                                                                                                                                                                                                                                                | hem panel was wric.             |
|                                                                                                                                                                                                                                                                                                                                                                                                                                                                                                                                                                                                                                                                                                                                                                                                                                                                                                                                                                                                                                                                                                                                                                                                                                                                                                                                                                                                                                                                                                                                                                                                                                                                                                                                                                                                                                                                                                                                                                                                                                                                                                                                |                                 |
|                                                                                                                                                                                                                                                                                                                                                                                                                                                                                                                                                                                                                                                                                                                                                                                                                                                                                                                                                                                                                                                                                                                                                                                                                                                                                                                                                                                                                                                                                                                                                                                                                                                                                                                                                                                                                                                                                                                                                                                                                                                                                                                                |                                 |
|                                                                                                                                                                                                                                                                                                                                                                                                                                                                                                                                                                                                                                                                                                                                                                                                                                                                                                                                                                                                                                                                                                                                                                                                                                                                                                                                                                                                                                                                                                                                                                                                                                                                                                                                                                                                                                                                                                                                                                                                                                                                                                                                |                                 |
| GROSS APPEARANCE: hyperkeratosis & epidermal Collorates                                                                                                                                                                                                                                                                                                                                                                                                                                                                                                                                                                                                                                                                                                                                                                                                                                                                                                                                                                                                                                                                                                                                                                                                                                                                                                                                                                                                                                                                                                                                                                                                                                                                                                                                                                                                                                                                                                                                                                                                                                                                        |                                 |
| Number of Lesions: Many Size: Generalized Duration: 5month                                                                                                                                                                                                                                                                                                                                                                                                                                                                                                                                                                                                                                                                                                                                                                                                                                                                                                                                                                                                                                                                                                                                                                                                                                                                                                                                                                                                                                                                                                                                                                                                                                                                                                                                                                                                                                                                                                                                                                                                                                                                     | Growth Rate spreading over body |
| Treatment: Pred, Cephalexin, Clavamox                                                                                                                                                                                                                                                                                                                                                                                                                                                                                                                                                                                                                                                                                                                                                                                                                                                                                                                                                                                                                                                                                                                                                                                                                                                                                                                                                                                                                                                                                                                                                                                                                                                                                                                                                                                                                                                                                                                                                                                                                                                                                          |                                 |
| PREVIOUS BIOPSIES (Provide number):                                                                                                                                                                                                                                                                                                                                                                                                                                                                                                                                                                                                                                                                                                                                                                                                                                                                                                                                                                                                                                                                                                                                                                                                                                                                                                                                                                                                                                                                                                                                                                                                                                                                                                                                                                                                                                                                                                                                                                                                                                                                                            |                                 |
| TENTATIVE CLINICAL DIAGNOSIS: Autoimmune? EM?                                                                                                                                                                                                                                                                                                                                                                                                                                                                                                                                                                                                                                                                                                                                                                                                                                                                                                                                                                                                                                                                                                                                                                                                                                                                                                                                                                                                                                                                                                                                                                                                                                                                                                                                                                                                                                                                                                                                                                                                                                                                                  |                                 |
| LOCATION OF BIOPSIES: dorsal lumbar reasion                                                                                                                                                                                                                                                                                                                                                                                                                                                                                                                                                                                                                                                                                                                                                                                                                                                                                                                                                                                                                                                                                                                                                                                                                                                                                                                                                                                                                                                                                                                                                                                                                                                                                                                                                                                                                                                                                                                                                                                                                                                                                    |                                 |
| TISSHE RURMITTED,                                                                                                                                                                                                                                                                                                                                                                                                                                                                                                                                                                                                                                                                                                                                                                                                                                                                                                                                                                                                                                                                                                                                                                                                                                                                                                                                                                                                                                                                                                                                                                                                                                                                                                                                                                                                                                                                                                                                                                                                                                                                                                              |                                 |

# Diagnosis

- 1. Hyperplastic plasmacytic superficial perivascular dermatitis with follicular atrophy- dorsum- canine.
- 2. Focal neutrophilic dermatitis- dorsumcanine.

# Significance

- Be cautious on this case
- One sample indicative of chronic trauma
- Superficial pv pattern is \*not\* diagnostic of allergic skin disease
- Would be unusual for dog of this age to have acute onset of "allergic dermatitis" unless parasitic (would also be unusual due to lack of eosinophils)
- Cannot rule out superficial bacterial skin infection