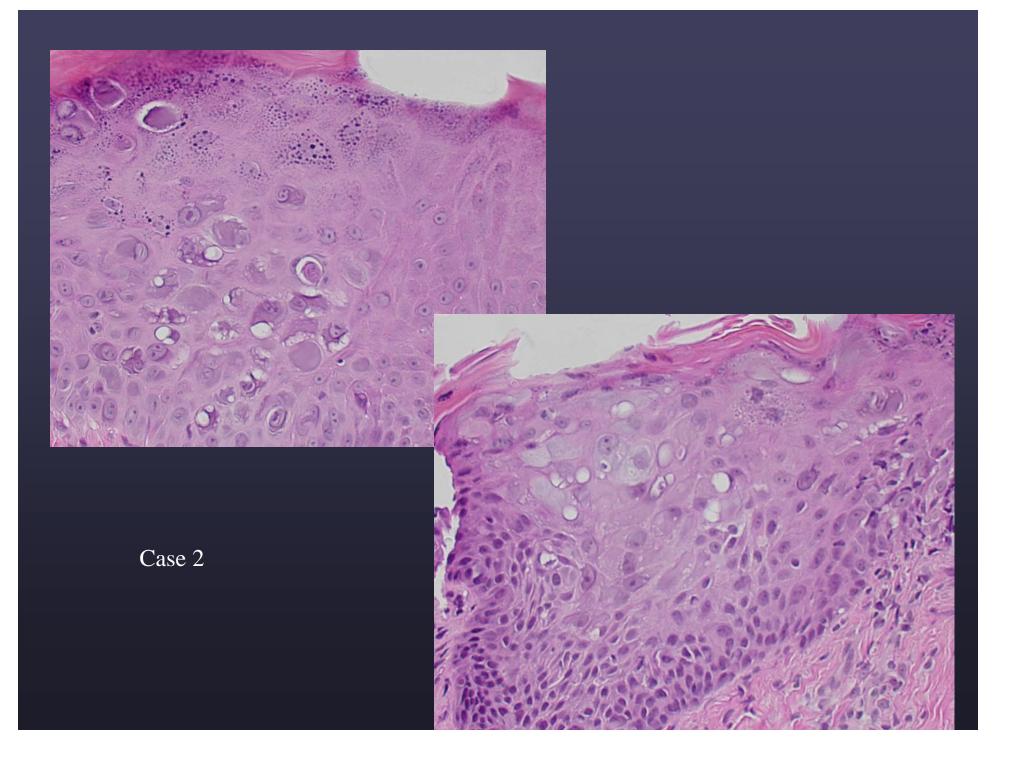

#### Diagnosis- Case 2

- 1. Viral plaque- haired skin (nasal region)feline.
- 2. Scc in situ- haired skin (nasal region)feline.

- Resembles bowens-like scc in situ in cats
- PPV association
- Not solar exposure
- Unusual due to \*relatively\* young age of cat