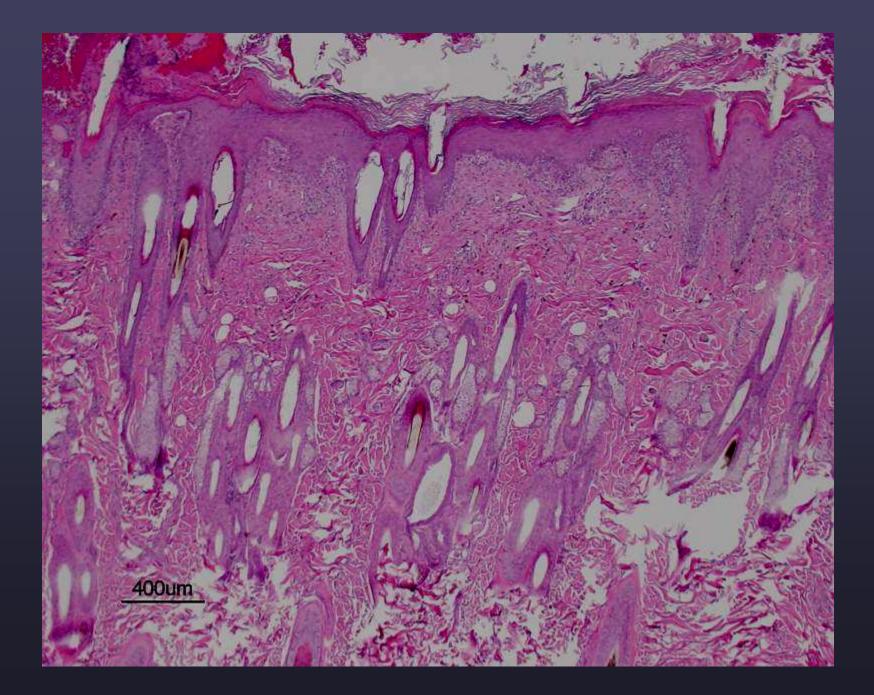

• Two 6-mm punches

Case 3

- Dog
- Distal limb
- Lightly pigmented coat
- Superficial pv + parakeratosis

## Diagnosis: Case 3

 Superficial necrolytic dermatitis- haired skin- metatarsus- canine.