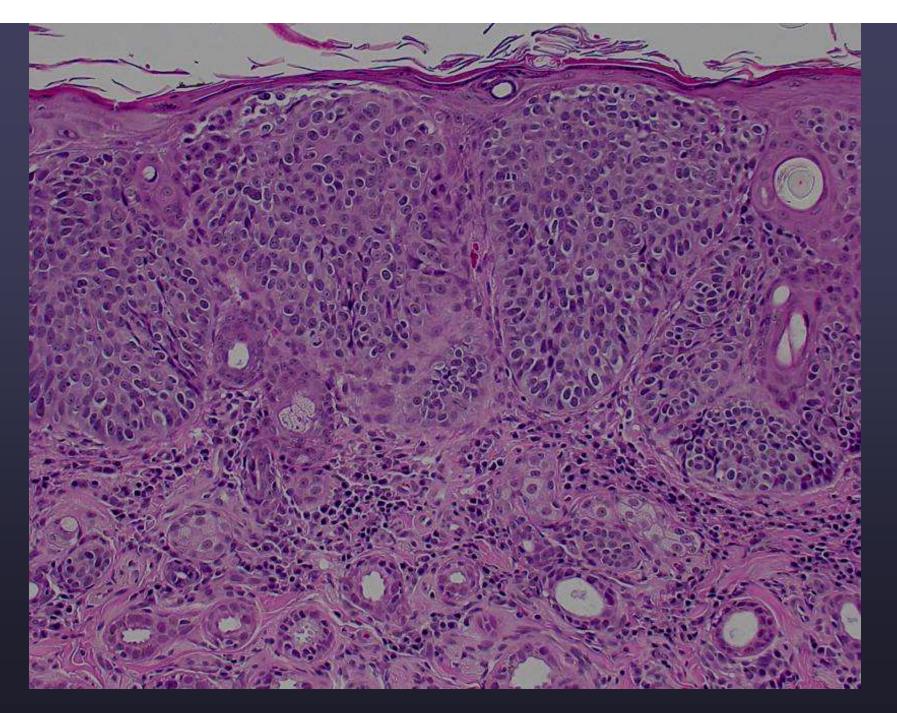

• Two 4-mm punches

| Lesul Luce, VIID                                            |
|-------------------------------------------------------------|
| Submit Date: 3/14/07                                        |
| Species: Filline Breed: DSH Sex: Flemale Birthdate: 51/0,00 |
| Biopsy Specimen: Necropsy Specimen:                         |
| CASE HISTORY:                                               |
| Initation, eath                                             |
| Lawitatan, eythem along right nose planum                   |
| Prévious history of tural squamois all Carcian              |
| 0 - Concernant                                              |
|                                                             |
|                                                             |
| GROSS APPEARANCE: Eythemic cutomous lessi                   |
| Number of Leciona 2                                         |
| Treatment:                                                  |
|                                                             |
| PREVIOUS BIOPSIES (Provide number):                         |
| TENTATIVE CLINICAL DIAGNOSIS: Ofen RIO SCC                  |
| LOCATION OF BIOPSIES: Drand planning                        |
|                                                             |

#### Diagnosis- Case 2

- 1. Viral plaque- haired skin (nasal region)feline.
- 2. Scc in situ- haired skin (nasal region)feline.

- Resembles bowens-like scc in situ in cats
- PPV association
- Not solar exposure
- Unusual due to \*relatively\* young age of cat