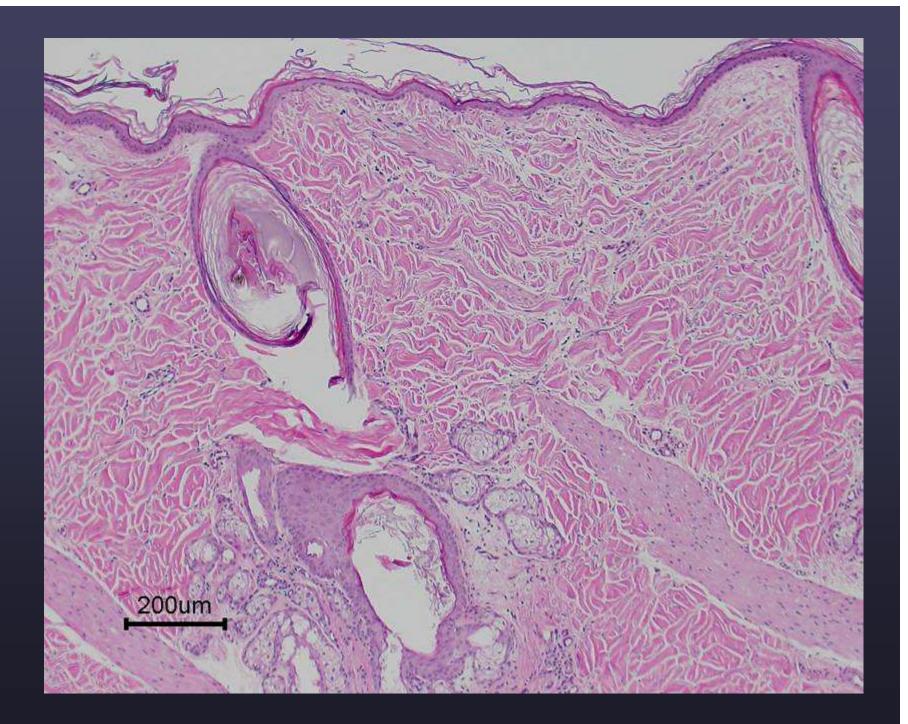

#### • Dog

- Superficial perivascular derm
- Coat color? Maybe multicolor (unclearnot enough anagen follicles)
- Flank

| voterinternation wither with the second of t | NO NAME ON SPECIMEN             |
|--------------------------------------------------------------------------------------------------------------------------------------------------------------------------------------------------------------------------------------------------------------------------------------------------------------------------------------------------------------------------------------------------------------------------------------------------------------------------------------------------------------------------------------------------------------------------------------------------------------------------------------------------------------------------------------------------------------------------------------------------------------------------------------------------------------------------------------------------------------------------------------------------------------------------------------------------------------------------------------------------------------------------------------------------------------------------------------------------------------------------------------------------------------------------------------------------------------------------------------------------------------------------------------------------------------------------------------------------------------------------------------------------------------------------------------------------------------------------------------------------------------------------------------------------------------------------------------------------------------------------------------------------------------------------------------------------------------------------------------------------------------------------------------------------------------------------------------------------------------------------------------------------------------------------------------------------------------------------------------------------------------------------------------------------------------------------------------------------------------------------------|---------------------------------|
| Submit pate: 2/22/07 Old mailers                                                                                                                                                                                                                                                                                                                                                                                                                                                                                                                                                                                                                                                                                                                                                                                                                                                                                                                                                                                                                                                                                                                                                                                                                                                                                                                                                                                                                                                                                                                                                                                                                                                                                                                                                                                                                                                                                                                                                                                                                                                                                               |                                 |
| Species: Controc Breed: Shellie Box: M                                                                                                                                                                                                                                                                                                                                                                                                                                                                                                                                                                                                                                                                                                                                                                                                                                                                                                                                                                                                                                                                                                                                                                                                                                                                                                                                                                                                                                                                                                                                                                                                                                                                                                                                                                                                                                                                                                                                                                                                                                                                                         | Birthdate: 8125192              |
| Biopsy Specimen: Necropsy Specimen:                                                                                                                                                                                                                                                                                                                                                                                                                                                                                                                                                                                                                                                                                                                                                                                                                                                                                                                                                                                                                                                                                                                                                                                                                                                                                                                                                                                                                                                                                                                                                                                                                                                                                                                                                                                                                                                                                                                                                                                                                                                                                            |                                 |
| CASE HISTORY: Severely puritic dog, Past 4 months general                                                                                                                                                                                                                                                                                                                                                                                                                                                                                                                                                                                                                                                                                                                                                                                                                                                                                                                                                                                                                                                                                                                                                                                                                                                                                                                                                                                                                                                                                                                                                                                                                                                                                                                                                                                                                                                                                                                                                                                                                                                                      | lized Epidermal collaretts      |
| Skin scrape-neg for mites & yeast, Did not respond t                                                                                                                                                                                                                                                                                                                                                                                                                                                                                                                                                                                                                                                                                                                                                                                                                                                                                                                                                                                                                                                                                                                                                                                                                                                                                                                                                                                                                                                                                                                                                                                                                                                                                                                                                                                                                                                                                                                                                                                                                                                                           | to Clavamox or cephalexin       |
| & no improvement on fred according to 5. CBC/CI                                                                                                                                                                                                                                                                                                                                                                                                                                                                                                                                                                                                                                                                                                                                                                                                                                                                                                                                                                                                                                                                                                                                                                                                                                                                                                                                                                                                                                                                                                                                                                                                                                                                                                                                                                                                                                                                                                                                                                                                                                                                                | hem panel was wric.             |
|                                                                                                                                                                                                                                                                                                                                                                                                                                                                                                                                                                                                                                                                                                                                                                                                                                                                                                                                                                                                                                                                                                                                                                                                                                                                                                                                                                                                                                                                                                                                                                                                                                                                                                                                                                                                                                                                                                                                                                                                                                                                                                                                |                                 |
|                                                                                                                                                                                                                                                                                                                                                                                                                                                                                                                                                                                                                                                                                                                                                                                                                                                                                                                                                                                                                                                                                                                                                                                                                                                                                                                                                                                                                                                                                                                                                                                                                                                                                                                                                                                                                                                                                                                                                                                                                                                                                                                                |                                 |
|                                                                                                                                                                                                                                                                                                                                                                                                                                                                                                                                                                                                                                                                                                                                                                                                                                                                                                                                                                                                                                                                                                                                                                                                                                                                                                                                                                                                                                                                                                                                                                                                                                                                                                                                                                                                                                                                                                                                                                                                                                                                                                                                |                                 |
| GROSS APPEARANCE: hyperkeratosis & epidermal Collorates                                                                                                                                                                                                                                                                                                                                                                                                                                                                                                                                                                                                                                                                                                                                                                                                                                                                                                                                                                                                                                                                                                                                                                                                                                                                                                                                                                                                                                                                                                                                                                                                                                                                                                                                                                                                                                                                                                                                                                                                                                                                        |                                 |
| Number of Lesions: Many Size: Generalized Duration: 5month                                                                                                                                                                                                                                                                                                                                                                                                                                                                                                                                                                                                                                                                                                                                                                                                                                                                                                                                                                                                                                                                                                                                                                                                                                                                                                                                                                                                                                                                                                                                                                                                                                                                                                                                                                                                                                                                                                                                                                                                                                                                     | Growth Rate spreading over body |
| Treatment: Pred, Cephalexin, Clavamox                                                                                                                                                                                                                                                                                                                                                                                                                                                                                                                                                                                                                                                                                                                                                                                                                                                                                                                                                                                                                                                                                                                                                                                                                                                                                                                                                                                                                                                                                                                                                                                                                                                                                                                                                                                                                                                                                                                                                                                                                                                                                          |                                 |
| PREVIOUS BIOPSIES (Provide number):                                                                                                                                                                                                                                                                                                                                                                                                                                                                                                                                                                                                                                                                                                                                                                                                                                                                                                                                                                                                                                                                                                                                                                                                                                                                                                                                                                                                                                                                                                                                                                                                                                                                                                                                                                                                                                                                                                                                                                                                                                                                                            |                                 |
| TENTATIVE CLINICAL DIAGNOSIS: Autoimmune? EM?                                                                                                                                                                                                                                                                                                                                                                                                                                                                                                                                                                                                                                                                                                                                                                                                                                                                                                                                                                                                                                                                                                                                                                                                                                                                                                                                                                                                                                                                                                                                                                                                                                                                                                                                                                                                                                                                                                                                                                                                                                                                                  |                                 |
| LOCATION OF BIOPSIES: dorsal lumbar reasion                                                                                                                                                                                                                                                                                                                                                                                                                                                                                                                                                                                                                                                                                                                                                                                                                                                                                                                                                                                                                                                                                                                                                                                                                                                                                                                                                                                                                                                                                                                                                                                                                                                                                                                                                                                                                                                                                                                                                                                                                                                                                    |                                 |
| TISSHE RURMITTED,                                                                                                                                                                                                                                                                                                                                                                                                                                                                                                                                                                                                                                                                                                                                                                                                                                                                                                                                                                                                                                                                                                                                                                                                                                                                                                                                                                                                                                                                                                                                                                                                                                                                                                                                                                                                                                                                                                                                                                                                                                                                                                              |                                 |

# Diagnosis

- 1. Hyperplastic plasmacytic superficial perivascular dermatitis with follicular atrophy- dorsum- canine.
- 2. Focal neutrophilic dermatitis- dorsumcanine.

# Significance

- Be cautious on this case
- One sample indicative of chronic trauma
- Superficial pv pattern is \*not\* diagnostic of allergic skin disease
- Would be unusual for dog of this age to have acute onset of "allergic dermatitis" unless parasitic (would also be unusual due to lack of eosinophils)
- Cannot rule out superficial bacterial skin infection