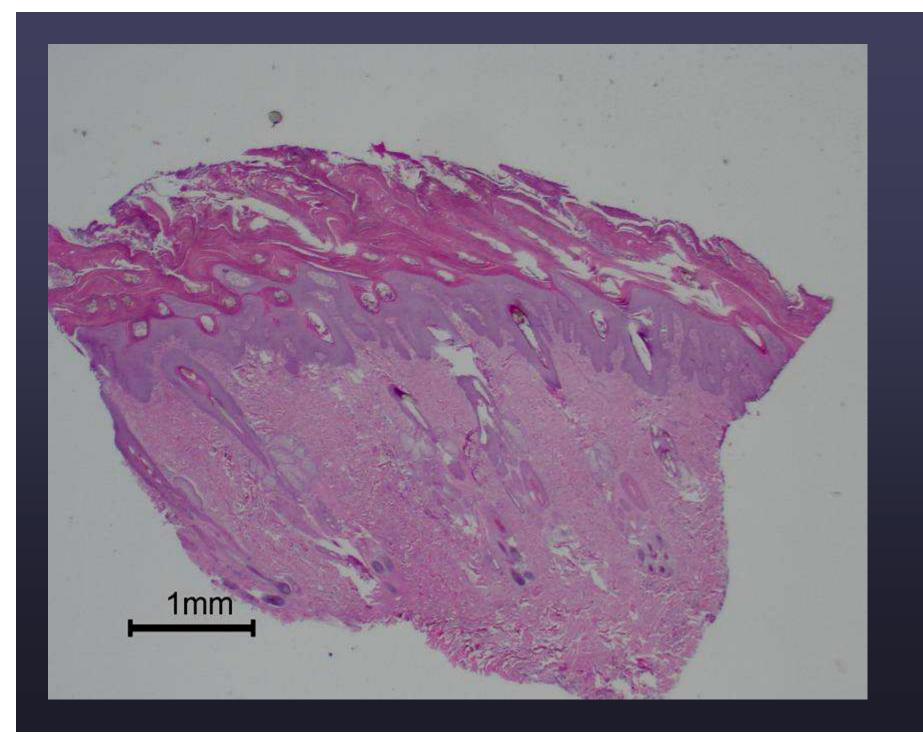

## Diagnosis: Case 3

 Superficial necrolytic dermatitis- haired skin- metatarsus- canine.