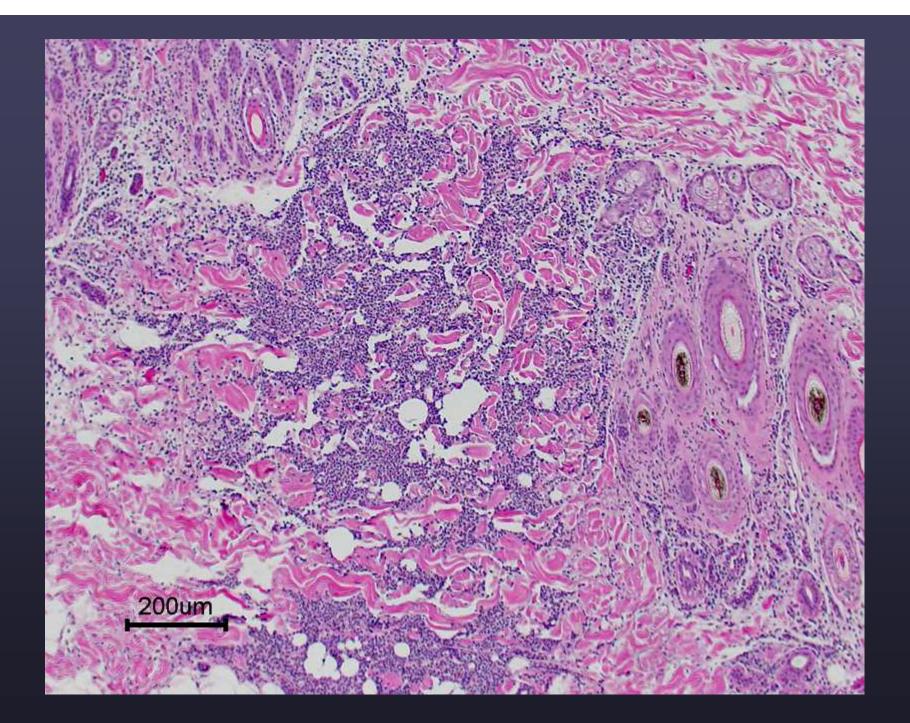

• Two 6-mm punches

Case 3

- Dog
- Distal limb
- Lightly pigmented coat
- Superficial pv + parakeratosis

## Diagnosis: Case 3

 Superficial necrolytic dermatitis- haired skin- metatarsus- canine.