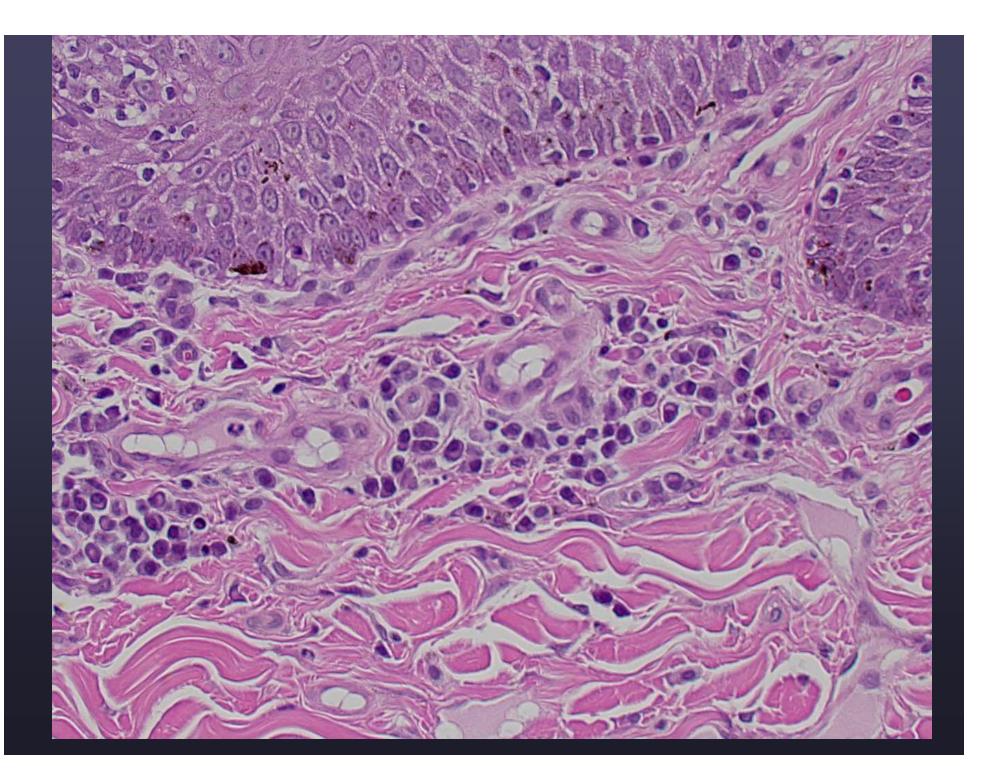

# Diagnosis

- 1. Hyperplastic plasmacytic superficial perivascular dermatitis with follicular atrophy- dorsum- canine.
- 2. Focal neutrophilic dermatitis- dorsumcanine.

# Significance

- Be cautious on this case
- One sample indicative of chronic trauma
- Superficial pv pattern is \*not\* diagnostic of allergic skin disease
- Would be unusual for dog of this age to have acute onset of "allergic dermatitis" unless parasitic (would also be unusual due to lack of eosinophils)
- Cannot rule out superficial bacterial skin infection