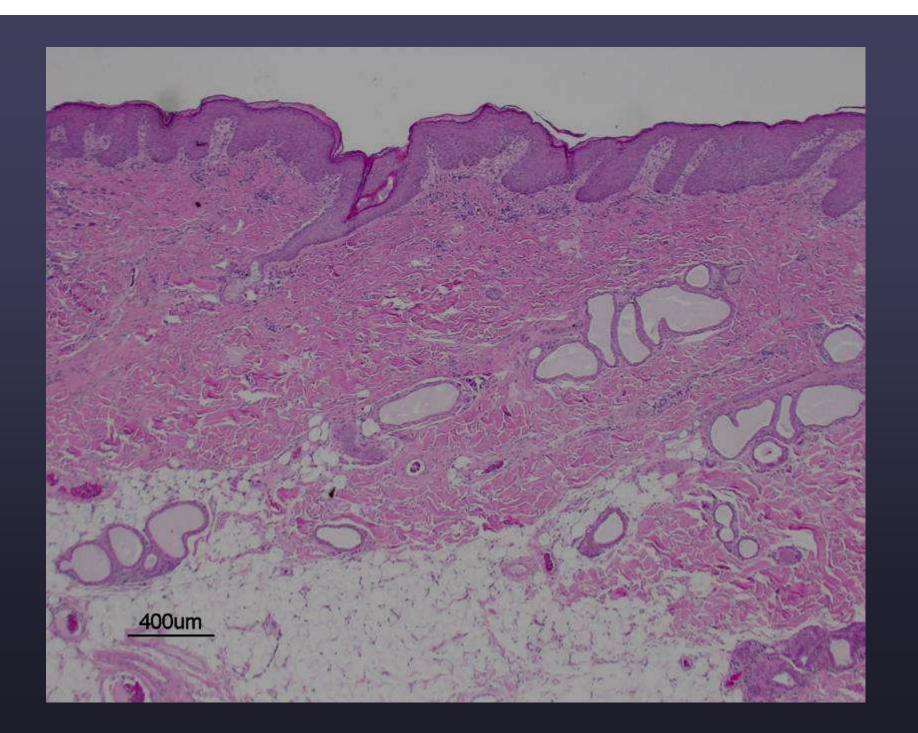

#### • Dog

- Superficial perivascular derm
- Coat color? Maybe multicolor (unclearnot enough anagen follicles)
- Flank

| voterinternation wither with the second of t | NO NAME ON SPECIMEN             |
|--------------------------------------------------------------------------------------------------------------------------------------------------------------------------------------------------------------------------------------------------------------------------------------------------------------------------------------------------------------------------------------------------------------------------------------------------------------------------------------------------------------------------------------------------------------------------------------------------------------------------------------------------------------------------------------------------------------------------------------------------------------------------------------------------------------------------------------------------------------------------------------------------------------------------------------------------------------------------------------------------------------------------------------------------------------------------------------------------------------------------------------------------------------------------------------------------------------------------------------------------------------------------------------------------------------------------------------------------------------------------------------------------------------------------------------------------------------------------------------------------------------------------------------------------------------------------------------------------------------------------------------------------------------------------------------------------------------------------------------------------------------------------------------------------------------------------------------------------------------------------------------------------------------------------------------------------------------------------------------------------------------------------------------------------------------------------------------------------------------------------------|---------------------------------|
| Submit pate: 2/22/07 Old mailers                                                                                                                                                                                                                                                                                                                                                                                                                                                                                                                                                                                                                                                                                                                                                                                                                                                                                                                                                                                                                                                                                                                                                                                                                                                                                                                                                                                                                                                                                                                                                                                                                                                                                                                                                                                                                                                                                                                                                                                                                                                                                               |                                 |
| Species: Controc Breed: Shellie Box: M                                                                                                                                                                                                                                                                                                                                                                                                                                                                                                                                                                                                                                                                                                                                                                                                                                                                                                                                                                                                                                                                                                                                                                                                                                                                                                                                                                                                                                                                                                                                                                                                                                                                                                                                                                                                                                                                                                                                                                                                                                                                                         | Birthdate: 8125192              |
| Biopsy Specimen: Necropsy Specimen:                                                                                                                                                                                                                                                                                                                                                                                                                                                                                                                                                                                                                                                                                                                                                                                                                                                                                                                                                                                                                                                                                                                                                                                                                                                                                                                                                                                                                                                                                                                                                                                                                                                                                                                                                                                                                                                                                                                                                                                                                                                                                            |                                 |
| CASE HISTORY: Severely puritic dog, Past 4 months general                                                                                                                                                                                                                                                                                                                                                                                                                                                                                                                                                                                                                                                                                                                                                                                                                                                                                                                                                                                                                                                                                                                                                                                                                                                                                                                                                                                                                                                                                                                                                                                                                                                                                                                                                                                                                                                                                                                                                                                                                                                                      | lized Epidermal collaretts      |
| Skin scrape-neg for mites & yeast, Did not respond t                                                                                                                                                                                                                                                                                                                                                                                                                                                                                                                                                                                                                                                                                                                                                                                                                                                                                                                                                                                                                                                                                                                                                                                                                                                                                                                                                                                                                                                                                                                                                                                                                                                                                                                                                                                                                                                                                                                                                                                                                                                                           | to Clavamox or cephalexin       |
| & no improvement on fred according to 5. CBC/CI                                                                                                                                                                                                                                                                                                                                                                                                                                                                                                                                                                                                                                                                                                                                                                                                                                                                                                                                                                                                                                                                                                                                                                                                                                                                                                                                                                                                                                                                                                                                                                                                                                                                                                                                                                                                                                                                                                                                                                                                                                                                                | hem panel was wric.             |
|                                                                                                                                                                                                                                                                                                                                                                                                                                                                                                                                                                                                                                                                                                                                                                                                                                                                                                                                                                                                                                                                                                                                                                                                                                                                                                                                                                                                                                                                                                                                                                                                                                                                                                                                                                                                                                                                                                                                                                                                                                                                                                                                |                                 |
|                                                                                                                                                                                                                                                                                                                                                                                                                                                                                                                                                                                                                                                                                                                                                                                                                                                                                                                                                                                                                                                                                                                                                                                                                                                                                                                                                                                                                                                                                                                                                                                                                                                                                                                                                                                                                                                                                                                                                                                                                                                                                                                                |                                 |
|                                                                                                                                                                                                                                                                                                                                                                                                                                                                                                                                                                                                                                                                                                                                                                                                                                                                                                                                                                                                                                                                                                                                                                                                                                                                                                                                                                                                                                                                                                                                                                                                                                                                                                                                                                                                                                                                                                                                                                                                                                                                                                                                |                                 |
| GROSS APPEARANCE: hyperkeratosis & epidermal Collorates                                                                                                                                                                                                                                                                                                                                                                                                                                                                                                                                                                                                                                                                                                                                                                                                                                                                                                                                                                                                                                                                                                                                                                                                                                                                                                                                                                                                                                                                                                                                                                                                                                                                                                                                                                                                                                                                                                                                                                                                                                                                        |                                 |
| Number of Lesions: Many Size: Generalized Duration: 5month                                                                                                                                                                                                                                                                                                                                                                                                                                                                                                                                                                                                                                                                                                                                                                                                                                                                                                                                                                                                                                                                                                                                                                                                                                                                                                                                                                                                                                                                                                                                                                                                                                                                                                                                                                                                                                                                                                                                                                                                                                                                     | Growth Rate spreading over body |
| Treatment: Pred, Cephalexin, Clavamox                                                                                                                                                                                                                                                                                                                                                                                                                                                                                                                                                                                                                                                                                                                                                                                                                                                                                                                                                                                                                                                                                                                                                                                                                                                                                                                                                                                                                                                                                                                                                                                                                                                                                                                                                                                                                                                                                                                                                                                                                                                                                          |                                 |
| PREVIOUS BIOPSIES (Provide number):                                                                                                                                                                                                                                                                                                                                                                                                                                                                                                                                                                                                                                                                                                                                                                                                                                                                                                                                                                                                                                                                                                                                                                                                                                                                                                                                                                                                                                                                                                                                                                                                                                                                                                                                                                                                                                                                                                                                                                                                                                                                                            |                                 |
| TENTATIVE CLINICAL DIAGNOSIS: Autoimmune? EM?                                                                                                                                                                                                                                                                                                                                                                                                                                                                                                                                                                                                                                                                                                                                                                                                                                                                                                                                                                                                                                                                                                                                                                                                                                                                                                                                                                                                                                                                                                                                                                                                                                                                                                                                                                                                                                                                                                                                                                                                                                                                                  |                                 |
| LOCATION OF BIOPSIES: dorsal lumbar reasion                                                                                                                                                                                                                                                                                                                                                                                                                                                                                                                                                                                                                                                                                                                                                                                                                                                                                                                                                                                                                                                                                                                                                                                                                                                                                                                                                                                                                                                                                                                                                                                                                                                                                                                                                                                                                                                                                                                                                                                                                                                                                    |                                 |
| TISSHE RURMITTED,                                                                                                                                                                                                                                                                                                                                                                                                                                                                                                                                                                                                                                                                                                                                                                                                                                                                                                                                                                                                                                                                                                                                                                                                                                                                                                                                                                                                                                                                                                                                                                                                                                                                                                                                                                                                                                                                                                                                                                                                                                                                                                              |                                 |

# Diagnosis

- 1. Hyperplastic plasmacytic superficial perivascular dermatitis with follicular atrophy- dorsum- canine.
- 2. Focal neutrophilic dermatitis- dorsumcanine.

# Significance

- Be cautious on this case
- One sample indicative of chronic trauma
- Superficial pv pattern is \*not\* diagnostic of allergic skin disease
- Would be unusual for dog of this age to have acute onset of "allergic dermatitis" unless parasitic (would also be unusual due to lack of eosinophils)
- Cannot rule out superficial bacterial skin infection