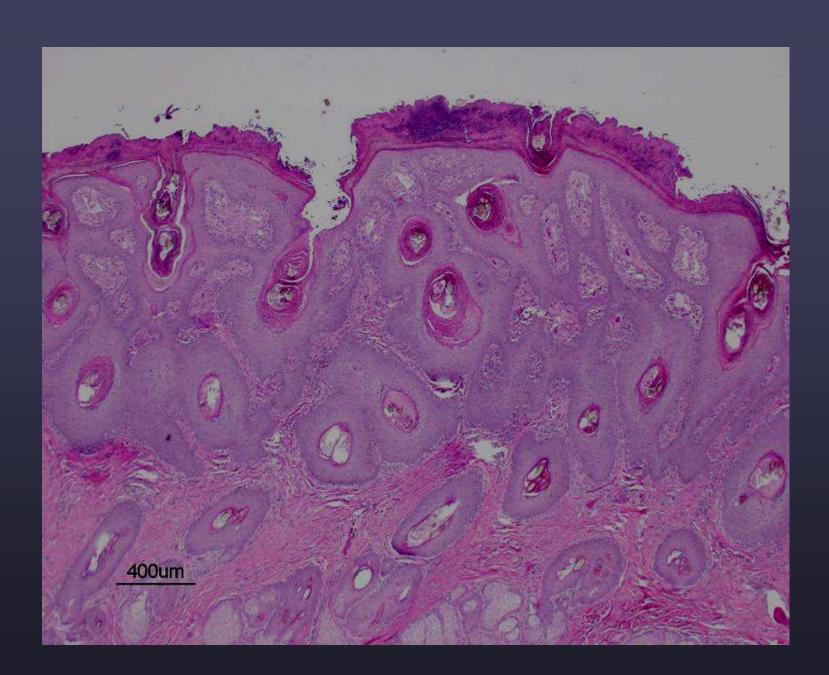

## Diagnosis: Case 3

 Superficial necrolytic dermatitis- haired skin- metatarsus- canine.