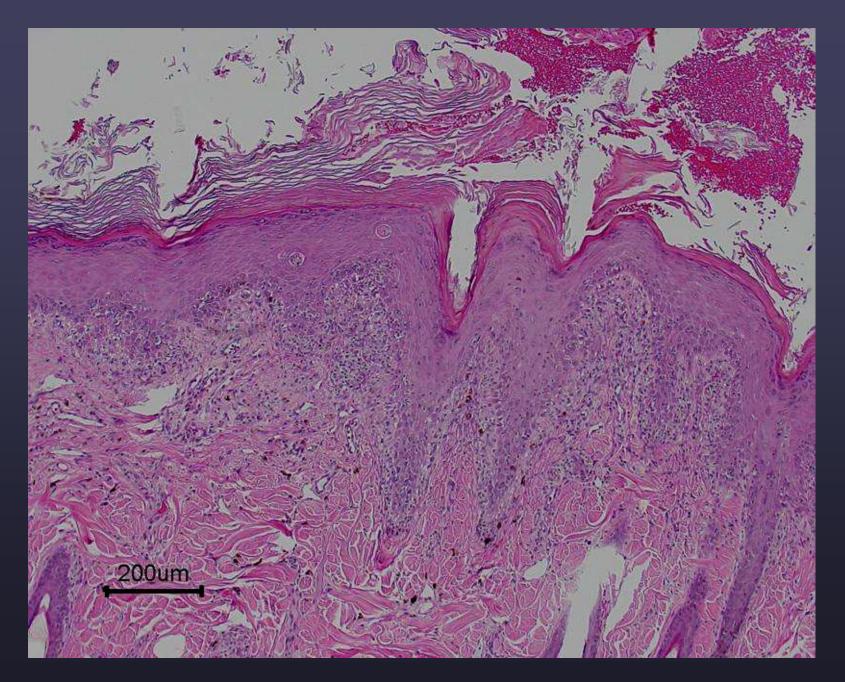

• Two 6-mm punches

Case 3

- Dog
- Distal limb
- Lightly pigmented coat
- Superficial pv + parakeratosis

## Diagnosis: Case 3

 Superficial necrolytic dermatitis- haired skin- metatarsus- canine.