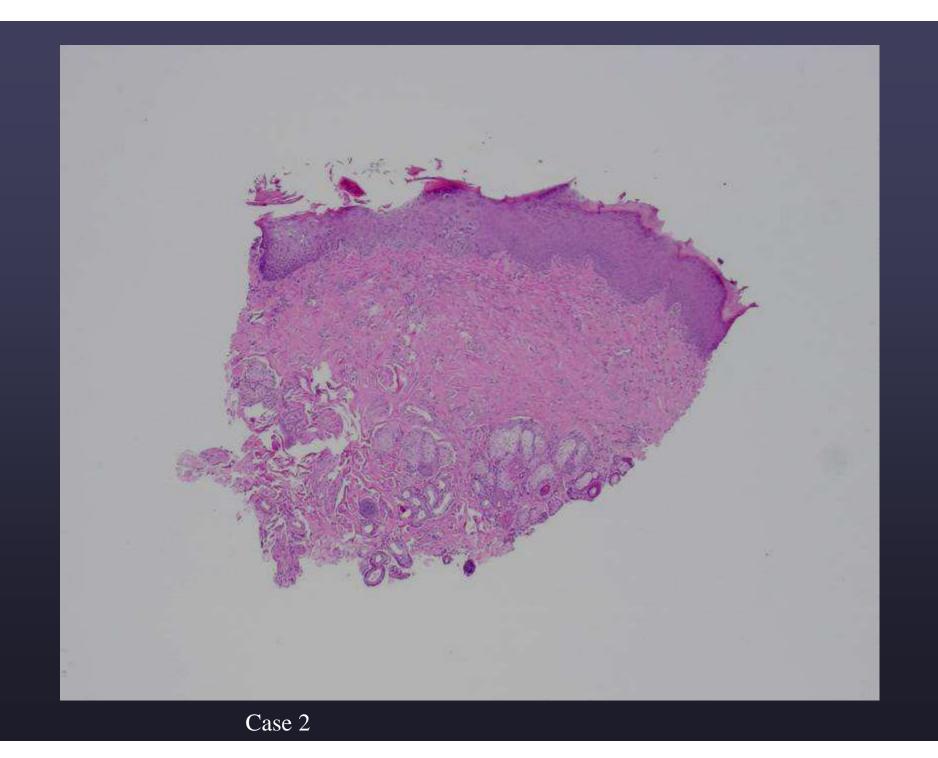

#### Diagnosis- Case 2

- 1. Viral plaque- haired skin (nasal region)feline.
- 2. Scc in situ- haired skin (nasal region)feline.

- Resembles bowens-like scc in situ in cats
- PPV association
- Not solar exposure
- Unusual due to \*relatively\* young age of cat