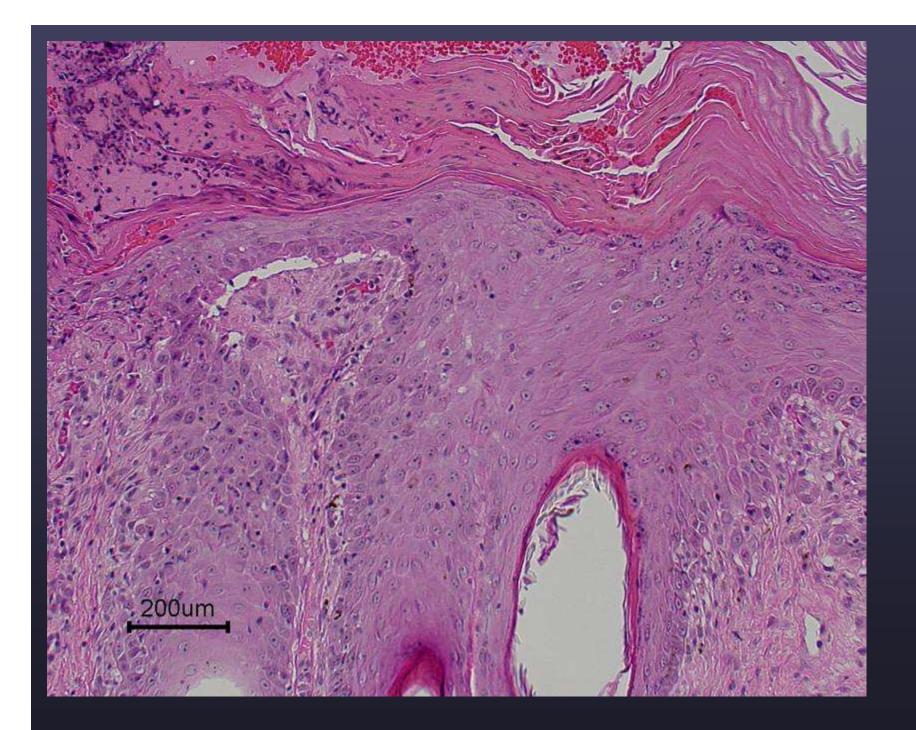

#### • Dog

- Dorsum, maybe flank
- Pigmented coat- moderately
- Breed unpredictable

#### Pattern

- Perifolliculitis/furunculosis
- Atrophic derm

### Case 5 Diagnosis

- Suppurative furunculosis with intralesional bacterial cocci, right flank-canine.
- Epidermal and follicular atrophydorsolumbosacral area- canine.