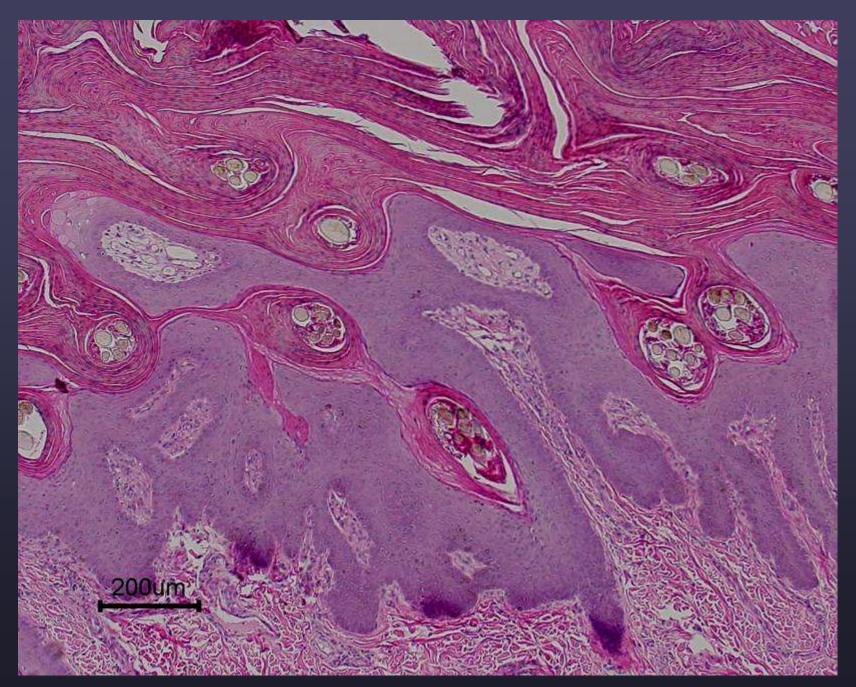

# Diagnosis

- 1. Hyperplastic plasmacytic superficial perivascular dermatitis with follicular atrophy- dorsum- canine.
- 2. Focal neutrophilic dermatitis- dorsumcanine.

# Significance

- Be cautious on this case
- One sample indicative of chronic trauma
- Superficial pv pattern is \*not\* diagnostic of allergic skin disease
- Would be unusual for dog of this age to have acute onset of "allergic dermatitis" unless parasitic (would also be unusual due to lack of eosinophils)
- Cannot rule out superficial bacterial skin infection