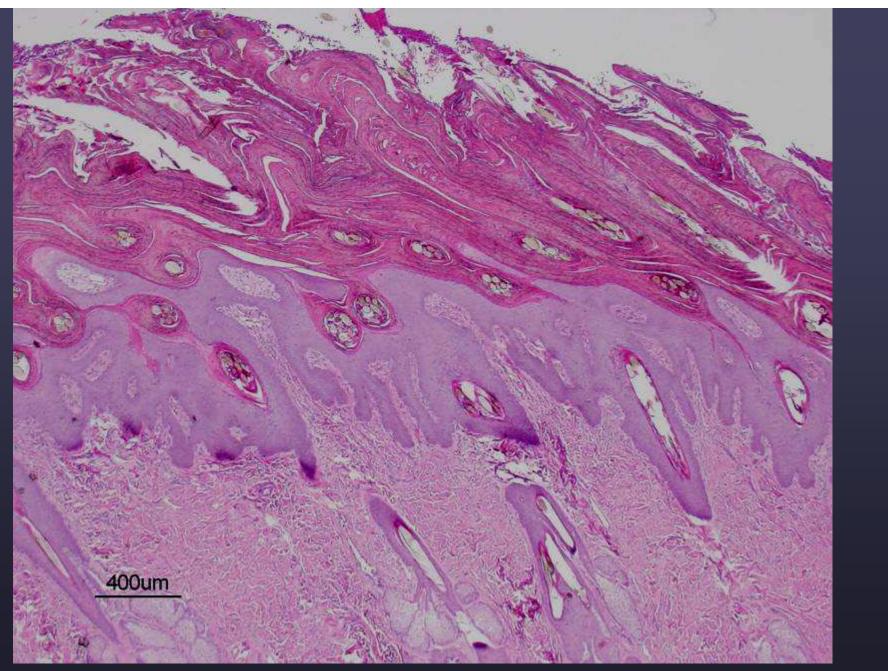

# Diagnosis

- 1. Hyperplastic plasmacytic superficial perivascular dermatitis with follicular atrophy- dorsum- canine.
- 2. Focal neutrophilic dermatitis- dorsumcanine.

# Significance

- Be cautious on this case
- One sample indicative of chronic trauma
- Superficial pv pattern is \*not\* diagnostic of allergic skin disease
- Would be unusual for dog of this age to have acute onset of "allergic dermatitis" unless parasitic (would also be unusual due to lack of eosinophils)
- Cannot rule out superficial bacterial skin infection