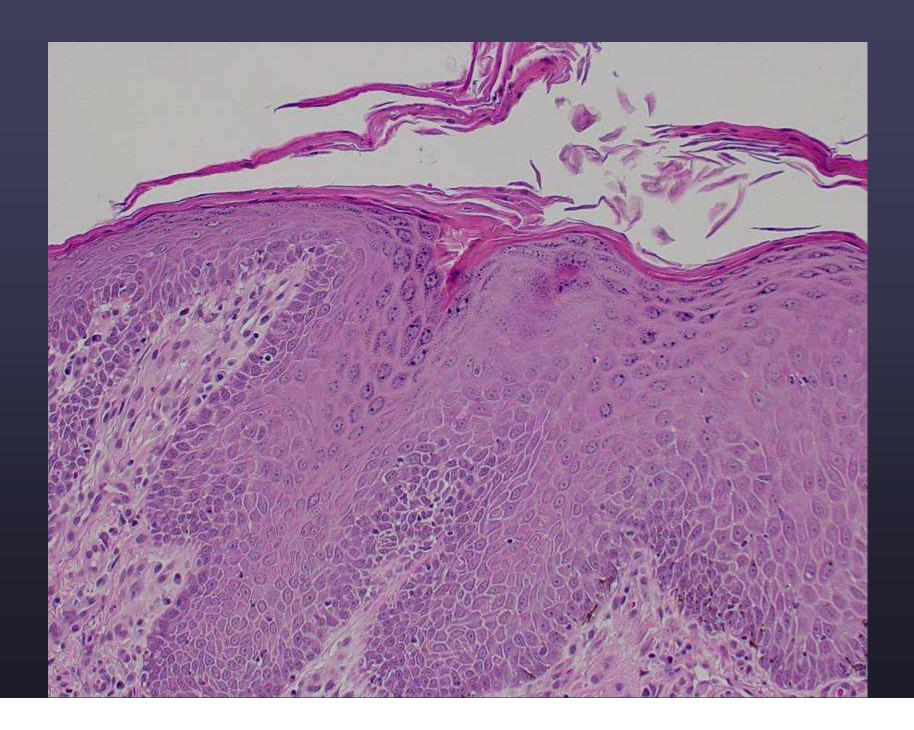

• Two 6-mm punches

Case 3

- Dog
- Distal limb
- Lightly pigmented coat
- Superficial pv + parakeratosis

## Diagnosis: Case 3

 Superficial necrolytic dermatitis- haired skin- metatarsus- canine.

## Case 3 Signalment/Hx

| Submit Date: Thursday, March | 08, 2007           |                            |
|------------------------------|--------------------|----------------------------|
| Species: Canine Breed: Mixed | Sex: Neutered Male | Birthdate: <b>2/9/2001</b> |
| Biopsy Specimen:x            | Necropsy Specimen: | <u></u>                    |

CASE HISTORY: two months ago boarded dog and when picked dog up chewing at the paws. Since then developed severe crusting of the elbows and mid metatarsal region with erosions/crusting presen periorally. No response to cephalexin or baytril. Some response to Medrol. Dog has been on U/D since puppyhood because of recurrent urinary bladder stones.

GROSS APPEARANCE : compact hyperkeratoses of the footpads with some fissuring (mild) and interpedal erosions, severe hyperkeratotic elbows and crusting of the mid-caudal metatarsal area on both legs. Erosions on the upper lip.

Number of Lesions: Size: Duration: Growth Rate:

Treatment: cephalexin, baytril, orbax, medrol

Previous Biopsies (Provide number): 2 (Mot found or reach)

Tentative Clinical Diagnosis: Possible Necrolytic Migratory Erythema (either from chonic low protein diet or hepatic/pancreatic disease) or from pyoderma.

Location of Biopsies: caudal mid-metatarsal areas.

Tissue Submitted: skin