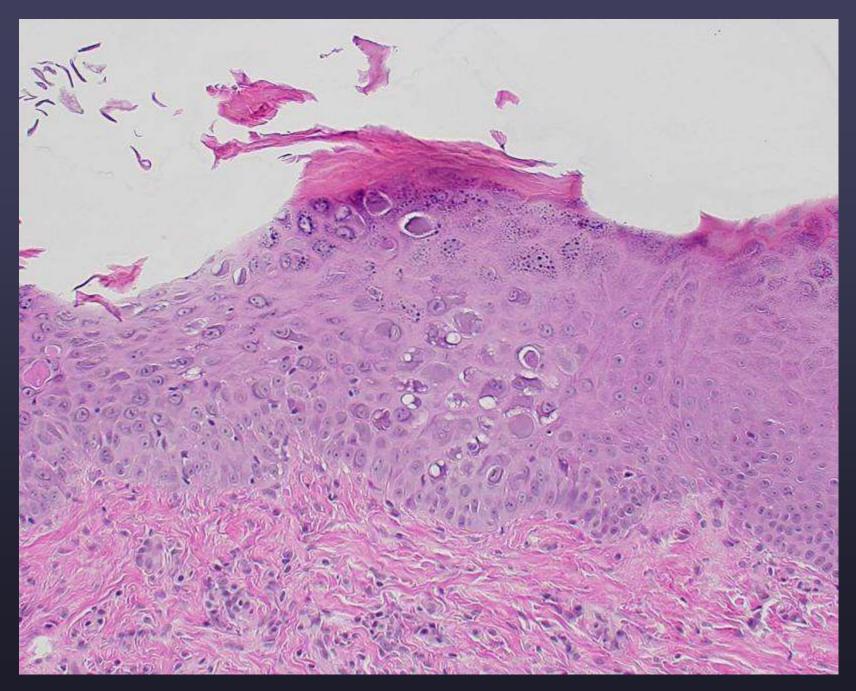

#### Diagnosis- Case 2

- 1. Viral plaque- haired skin (nasal region)feline.
- 2. Scc in situ- haired skin (nasal region)feline.

- Resembles bowens-like scc in situ in cats
- PPV association
- Not solar exposure
- Unusual due to \*relatively\* young age of cat