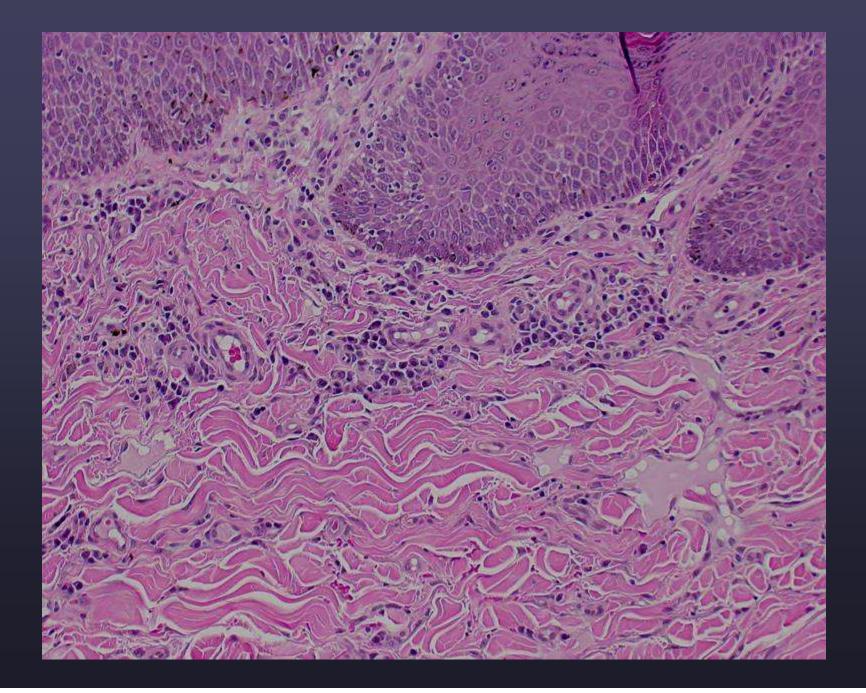

#### • One 6-mm punch

#### • Dog

- Location-- not the dorsum, flank, face or distal limb
- Lightly pigmented haircoat
- Interface pattern

# Case 4 Signalment/Hx

| Submit Date: Tuesday, March 13, 2007                                                                                           |  |  |
|--------------------------------------------------------------------------------------------------------------------------------|--|--|
| Species: Canine Breed: Terrier, Soft-Coated Wheaten Sex: Neutered Male Birthdate: 2/27/2000                                    |  |  |
| Biopsy Specimen: Necropsy Specimen:                                                                                            |  |  |
| CASE HISTORY: s everal month history of crusting areas on the head. Treated with steroids and antibiotics with some impovement |  |  |
| GROSS APPEARANCE : crusting 1 to 2 cm in diameter on top of the head                                                           |  |  |
| Number of Lesions: Size: Duration: several months. Growth Rate: slow                                                           |  |  |
| Treatment: antibiotics (cephalexin)                                                                                            |  |  |
| Previous Biopsies (Provide number):                                                                                            |  |  |
| Tentative Clinical Diagnosis: open                                                                                             |  |  |
| Location of Biopsies: dorsum of the head                                                                                       |  |  |
| Tissue Submitted: skin                                                                                                         |  |  |
| Entire Specimen [ ] Wedge [ ] Tru-Cut [ ] Punch [ x ] Frag [ ] Endoscopic [ ] Other [ ]                                        |  |  |
| Sample Type; Mass[] Organ [] Necropsy Specimen []                                                                              |  |  |
| Lymph Node Imvolvement: NO Encapsulated: NO Excisional Biopsy: NO                                                              |  |  |
| FOR PATHOLOGIST'S USE ONLY                                                                                                     |  |  |

### Diagnosis: Case 4

 Lymphocytic interface dermatitis with basal and multifocal suprabasilar individual keratinocyte necrosis with hyperkeratosis and crusting, dorsal headcanine.

• Two 6-mm punch biopsies