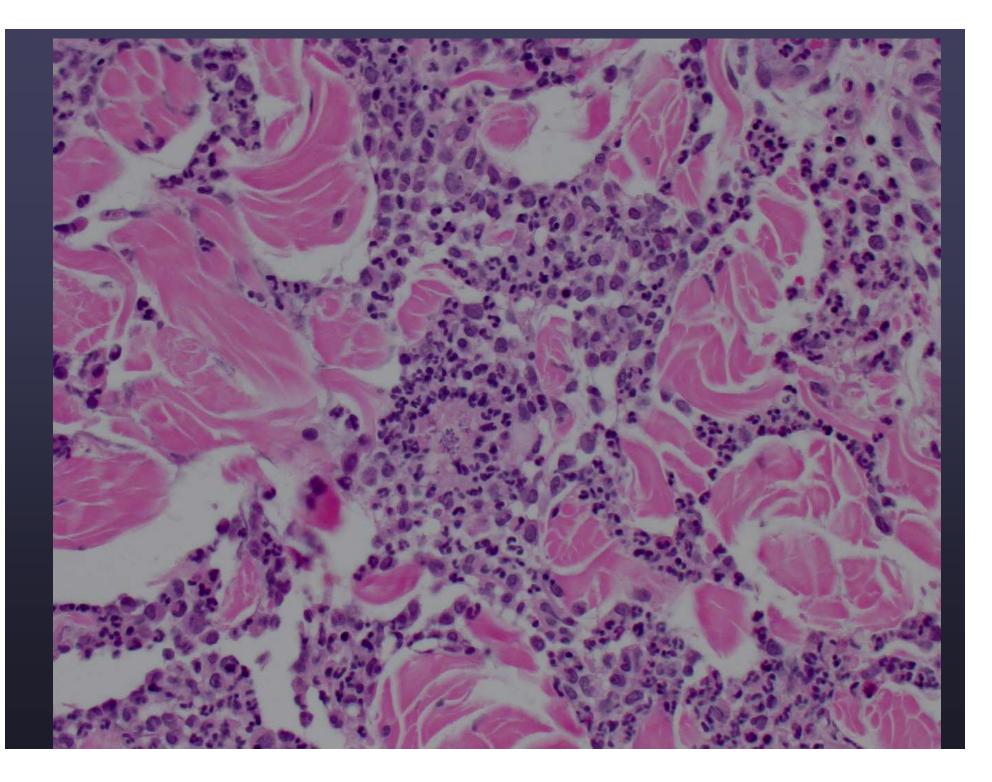

• Two 6-mm punches

Case 3

- Dog
- Distal limb
- Lightly pigmented coat
- Superficial pv + parakeratosis

## Diagnosis: Case 3

 Superficial necrolytic dermatitis- haired skin- metatarsus- canine.