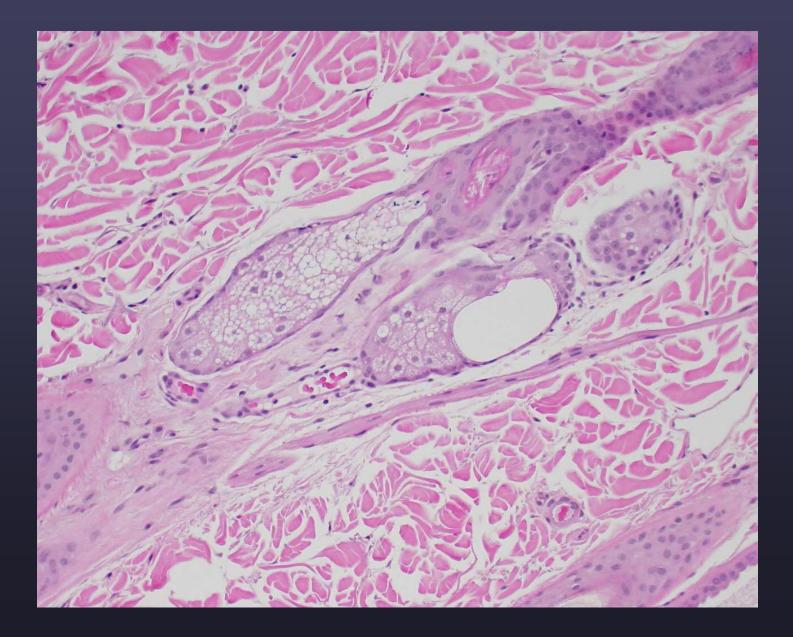

#### • Dog

- Superficial perivascular derm
- Coat color? Maybe multicolor (unclearnot enough anagen follicles)
- Flank

| voterinternation wither with the second of t | NO NAME ON SPECIMEN             |
|--------------------------------------------------------------------------------------------------------------------------------------------------------------------------------------------------------------------------------------------------------------------------------------------------------------------------------------------------------------------------------------------------------------------------------------------------------------------------------------------------------------------------------------------------------------------------------------------------------------------------------------------------------------------------------------------------------------------------------------------------------------------------------------------------------------------------------------------------------------------------------------------------------------------------------------------------------------------------------------------------------------------------------------------------------------------------------------------------------------------------------------------------------------------------------------------------------------------------------------------------------------------------------------------------------------------------------------------------------------------------------------------------------------------------------------------------------------------------------------------------------------------------------------------------------------------------------------------------------------------------------------------------------------------------------------------------------------------------------------------------------------------------------------------------------------------------------------------------------------------------------------------------------------------------------------------------------------------------------------------------------------------------------------------------------------------------------------------------------------------------------|---------------------------------|
| Submit pate: 2/22/07 Old mailers                                                                                                                                                                                                                                                                                                                                                                                                                                                                                                                                                                                                                                                                                                                                                                                                                                                                                                                                                                                                                                                                                                                                                                                                                                                                                                                                                                                                                                                                                                                                                                                                                                                                                                                                                                                                                                                                                                                                                                                                                                                                                               |                                 |
| Species: Controc Breed: Shellie Box: M                                                                                                                                                                                                                                                                                                                                                                                                                                                                                                                                                                                                                                                                                                                                                                                                                                                                                                                                                                                                                                                                                                                                                                                                                                                                                                                                                                                                                                                                                                                                                                                                                                                                                                                                                                                                                                                                                                                                                                                                                                                                                         | Birthdate: 8125192              |
| Biopsy Specimen: Necropsy Specimen:                                                                                                                                                                                                                                                                                                                                                                                                                                                                                                                                                                                                                                                                                                                                                                                                                                                                                                                                                                                                                                                                                                                                                                                                                                                                                                                                                                                                                                                                                                                                                                                                                                                                                                                                                                                                                                                                                                                                                                                                                                                                                            |                                 |
| CASE HISTORY: Severely puritic dog, Past 4 months general                                                                                                                                                                                                                                                                                                                                                                                                                                                                                                                                                                                                                                                                                                                                                                                                                                                                                                                                                                                                                                                                                                                                                                                                                                                                                                                                                                                                                                                                                                                                                                                                                                                                                                                                                                                                                                                                                                                                                                                                                                                                      | lized Epidermal collaretts      |
| Skin scrape-neg for mites & yeast, Did not respond t                                                                                                                                                                                                                                                                                                                                                                                                                                                                                                                                                                                                                                                                                                                                                                                                                                                                                                                                                                                                                                                                                                                                                                                                                                                                                                                                                                                                                                                                                                                                                                                                                                                                                                                                                                                                                                                                                                                                                                                                                                                                           | to Clavamox or cephalexin       |
| & no improvement on fred according to 5. CBC/CI                                                                                                                                                                                                                                                                                                                                                                                                                                                                                                                                                                                                                                                                                                                                                                                                                                                                                                                                                                                                                                                                                                                                                                                                                                                                                                                                                                                                                                                                                                                                                                                                                                                                                                                                                                                                                                                                                                                                                                                                                                                                                | hem panel was wric.             |
|                                                                                                                                                                                                                                                                                                                                                                                                                                                                                                                                                                                                                                                                                                                                                                                                                                                                                                                                                                                                                                                                                                                                                                                                                                                                                                                                                                                                                                                                                                                                                                                                                                                                                                                                                                                                                                                                                                                                                                                                                                                                                                                                |                                 |
|                                                                                                                                                                                                                                                                                                                                                                                                                                                                                                                                                                                                                                                                                                                                                                                                                                                                                                                                                                                                                                                                                                                                                                                                                                                                                                                                                                                                                                                                                                                                                                                                                                                                                                                                                                                                                                                                                                                                                                                                                                                                                                                                |                                 |
|                                                                                                                                                                                                                                                                                                                                                                                                                                                                                                                                                                                                                                                                                                                                                                                                                                                                                                                                                                                                                                                                                                                                                                                                                                                                                                                                                                                                                                                                                                                                                                                                                                                                                                                                                                                                                                                                                                                                                                                                                                                                                                                                |                                 |
| GROSS APPEARANCE: hyperkeratosis & epidermal Collorates                                                                                                                                                                                                                                                                                                                                                                                                                                                                                                                                                                                                                                                                                                                                                                                                                                                                                                                                                                                                                                                                                                                                                                                                                                                                                                                                                                                                                                                                                                                                                                                                                                                                                                                                                                                                                                                                                                                                                                                                                                                                        |                                 |
| Number of Lesions: Many Size: Generalized Duration: 5month                                                                                                                                                                                                                                                                                                                                                                                                                                                                                                                                                                                                                                                                                                                                                                                                                                                                                                                                                                                                                                                                                                                                                                                                                                                                                                                                                                                                                                                                                                                                                                                                                                                                                                                                                                                                                                                                                                                                                                                                                                                                     | Growth Rate spreading over body |
| Treatment: Pred, Cephalexin, Clavamox                                                                                                                                                                                                                                                                                                                                                                                                                                                                                                                                                                                                                                                                                                                                                                                                                                                                                                                                                                                                                                                                                                                                                                                                                                                                                                                                                                                                                                                                                                                                                                                                                                                                                                                                                                                                                                                                                                                                                                                                                                                                                          |                                 |
| PREVIOUS BIOPSIES (Provide number):                                                                                                                                                                                                                                                                                                                                                                                                                                                                                                                                                                                                                                                                                                                                                                                                                                                                                                                                                                                                                                                                                                                                                                                                                                                                                                                                                                                                                                                                                                                                                                                                                                                                                                                                                                                                                                                                                                                                                                                                                                                                                            |                                 |
| TENTATIVE CLINICAL DIAGNOSIS: Autoimmune? EM?                                                                                                                                                                                                                                                                                                                                                                                                                                                                                                                                                                                                                                                                                                                                                                                                                                                                                                                                                                                                                                                                                                                                                                                                                                                                                                                                                                                                                                                                                                                                                                                                                                                                                                                                                                                                                                                                                                                                                                                                                                                                                  |                                 |
| LOCATION OF BIOPSIES: dorsal lumbar reasion                                                                                                                                                                                                                                                                                                                                                                                                                                                                                                                                                                                                                                                                                                                                                                                                                                                                                                                                                                                                                                                                                                                                                                                                                                                                                                                                                                                                                                                                                                                                                                                                                                                                                                                                                                                                                                                                                                                                                                                                                                                                                    |                                 |
| TISSHE RURMITTED,                                                                                                                                                                                                                                                                                                                                                                                                                                                                                                                                                                                                                                                                                                                                                                                                                                                                                                                                                                                                                                                                                                                                                                                                                                                                                                                                                                                                                                                                                                                                                                                                                                                                                                                                                                                                                                                                                                                                                                                                                                                                                                              |                                 |

# Diagnosis

- 1. Hyperplastic plasmacytic superficial perivascular dermatitis with follicular atrophy- dorsum- canine.
- 2. Focal neutrophilic dermatitis- dorsumcanine.

# Significance

- Be cautious on this case
- One sample indicative of chronic trauma
- Superficial pv pattern is \*not\* diagnostic of allergic skin disease
- Would be unusual for dog of this age to have acute onset of "allergic dermatitis" unless parasitic (would also be unusual due to lack of eosinophils)
- Cannot rule out superficial bacterial skin infection