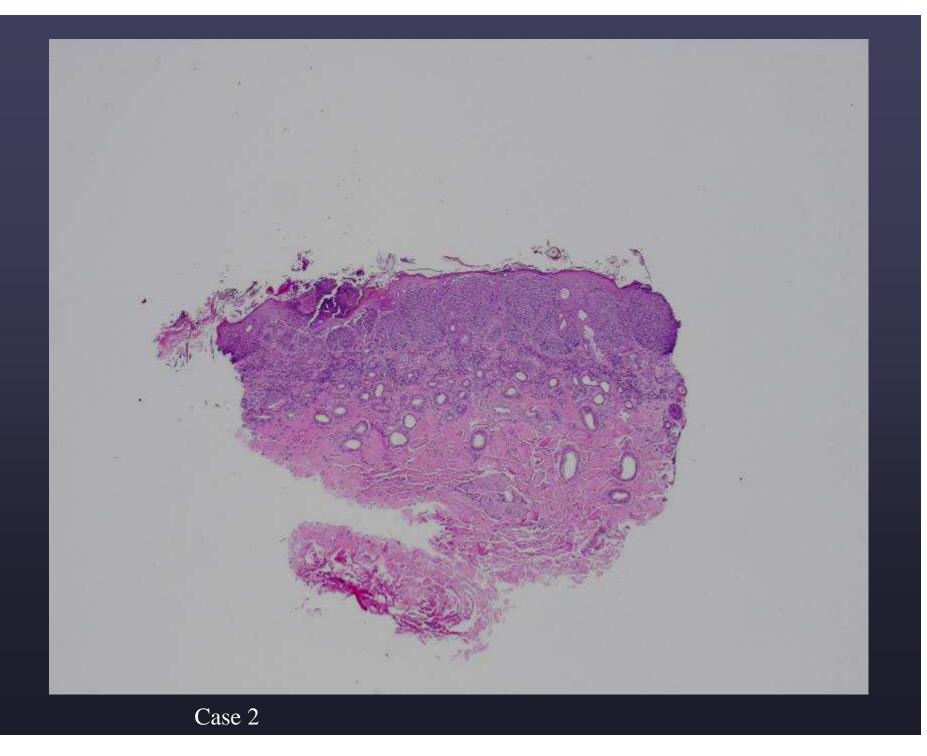

#### Diagnosis- Case 2

- 1. Viral plaque- haired skin (nasal region)feline.
- 2. Scc in situ- haired skin (nasal region)feline.

- Resembles bowens-like scc in situ in cats
- PPV association
- Not solar exposure
- Unusual due to \*relatively\* young age of cat