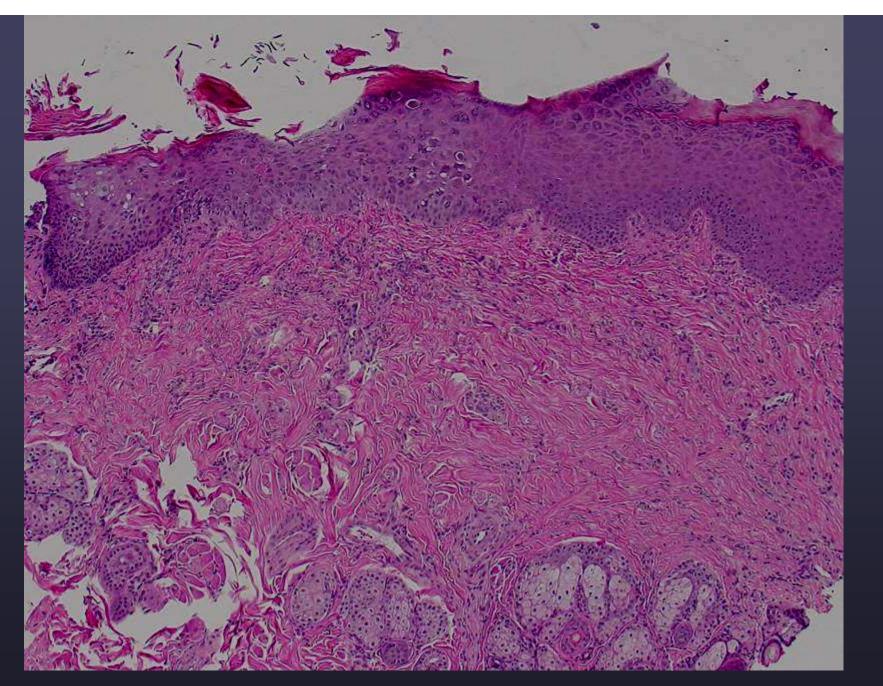

• Two 6-mm punches

Case 3

- Dog
- Distal limb
- Lightly pigmented coat
- Superficial pv + parakeratosis

## Diagnosis: Case 3

 Superficial necrolytic dermatitis- haired skin- metatarsus- canine.

## Case 3 Signalment/Hx

| Submit Date: Thursday, March | 08, 2007           |                            |
|------------------------------|--------------------|----------------------------|
| Species: Canine Breed: Mixed | Sex: Neutered Male | Birthdate: <b>2/9/2001</b> |
| Biopsy Specimen:x            | Necropsy Specimen: | <u></u>                    |