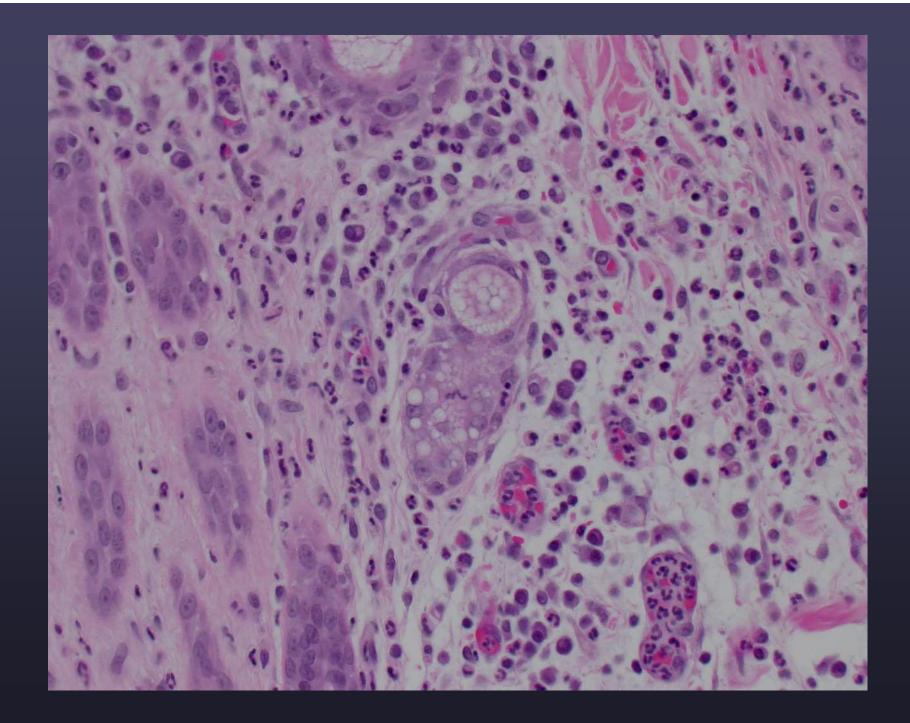

• Two 6-mm punches

Case 3

- Dog
- Distal limb
- Lightly pigmented coat
- Superficial pv + parakeratosis

## Diagnosis: Case 3

 Superficial necrolytic dermatitis- haired skin- metatarsus- canine.