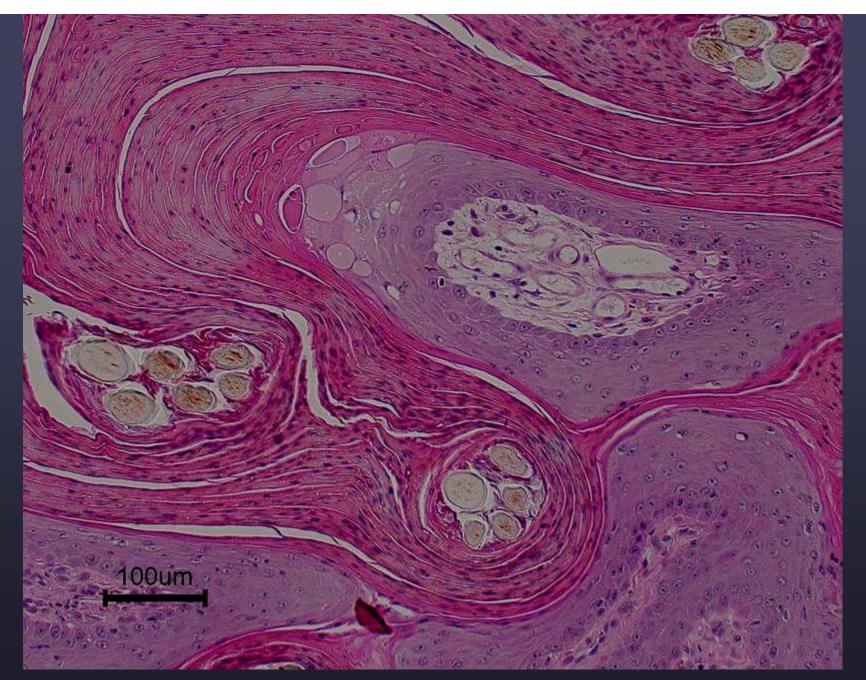

# Diagnosis

- 1. Hyperplastic plasmacytic superficial perivascular dermatitis with follicular atrophy- dorsum- canine.
- 2. Focal neutrophilic dermatitis- dorsumcanine.

# Significance

- Be cautious on this case
- One sample indicative of chronic trauma
- Superficial pv pattern is \*not\* diagnostic of allergic skin disease
- Would be unusual for dog of this age to have acute onset of "allergic dermatitis" unless parasitic (would also be unusual due to lack of eosinophils)
- Cannot rule out superficial bacterial skin infection