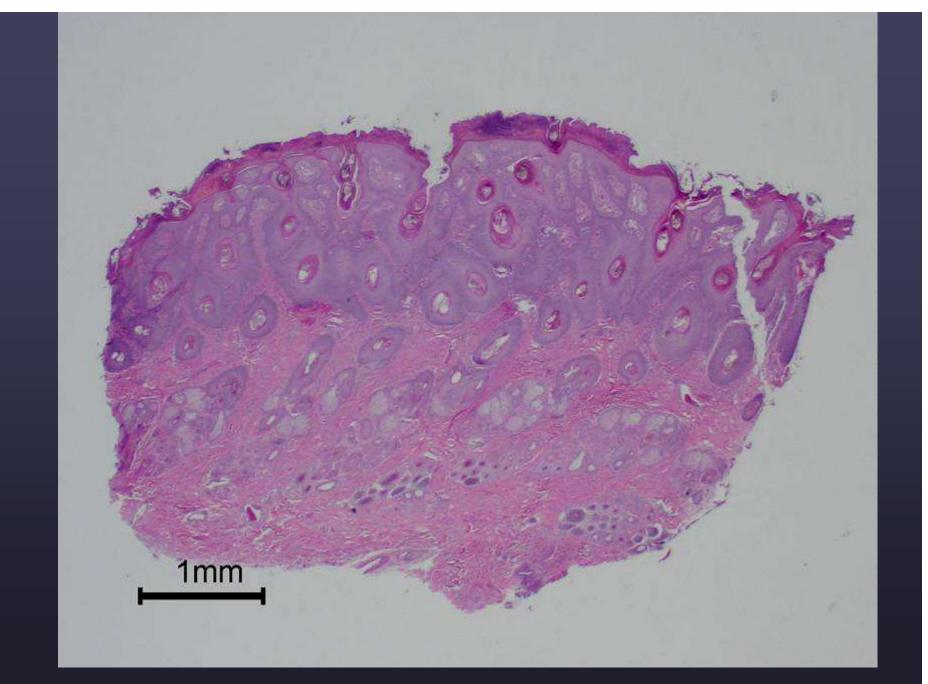

### Diagnosis: Case 4

 Lymphocytic interface dermatitis with basal and multifocal suprabasilar individual keratinocyte necrosis with hyperkeratosis and crusting, dorsal headcanine.

• Two 6-mm punch biopsies