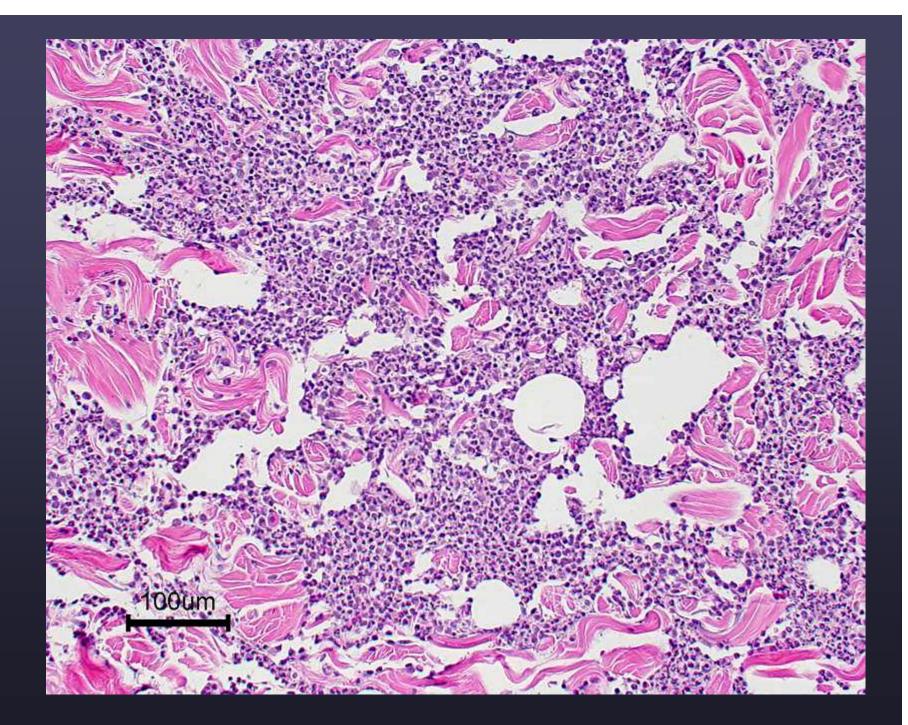

• Two 6-mm punches

Case 3

- Dog
- Distal limb
- Lightly pigmented coat
- Superficial pv + parakeratosis

## Diagnosis: Case 3

 Superficial necrolytic dermatitis- haired skin- metatarsus- canine.