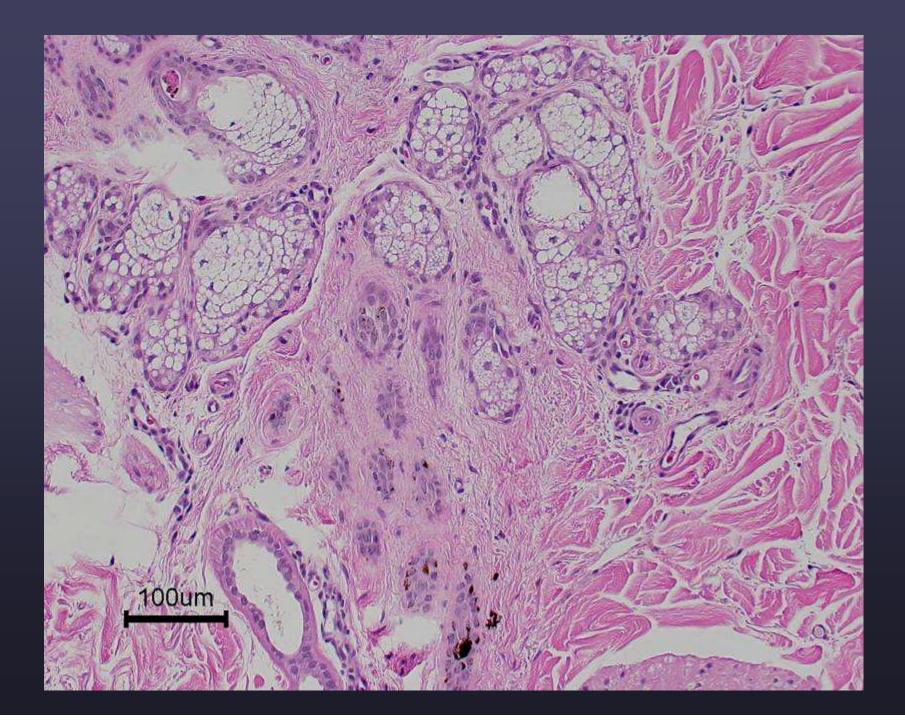

#### • Dog

- Superficial perivascular derm
- Coat color? Maybe multicolor (unclearnot enough anagen follicles)
- Flank

| voterinternation wither with the second of t | NO NAME ON SPECIMEN             |
|--------------------------------------------------------------------------------------------------------------------------------------------------------------------------------------------------------------------------------------------------------------------------------------------------------------------------------------------------------------------------------------------------------------------------------------------------------------------------------------------------------------------------------------------------------------------------------------------------------------------------------------------------------------------------------------------------------------------------------------------------------------------------------------------------------------------------------------------------------------------------------------------------------------------------------------------------------------------------------------------------------------------------------------------------------------------------------------------------------------------------------------------------------------------------------------------------------------------------------------------------------------------------------------------------------------------------------------------------------------------------------------------------------------------------------------------------------------------------------------------------------------------------------------------------------------------------------------------------------------------------------------------------------------------------------------------------------------------------------------------------------------------------------------------------------------------------------------------------------------------------------------------------------------------------------------------------------------------------------------------------------------------------------------------------------------------------------------------------------------------------------|---------------------------------|
| Submit pate: 2/22/07 Old mailers                                                                                                                                                                                                                                                                                                                                                                                                                                                                                                                                                                                                                                                                                                                                                                                                                                                                                                                                                                                                                                                                                                                                                                                                                                                                                                                                                                                                                                                                                                                                                                                                                                                                                                                                                                                                                                                                                                                                                                                                                                                                                               |                                 |
| Species: Controc Breed: Shellie Box: M                                                                                                                                                                                                                                                                                                                                                                                                                                                                                                                                                                                                                                                                                                                                                                                                                                                                                                                                                                                                                                                                                                                                                                                                                                                                                                                                                                                                                                                                                                                                                                                                                                                                                                                                                                                                                                                                                                                                                                                                                                                                                         | Birthdate: 8125192              |
| Biopsy Specimen: Necropsy Specimen:                                                                                                                                                                                                                                                                                                                                                                                                                                                                                                                                                                                                                                                                                                                                                                                                                                                                                                                                                                                                                                                                                                                                                                                                                                                                                                                                                                                                                                                                                                                                                                                                                                                                                                                                                                                                                                                                                                                                                                                                                                                                                            |                                 |
| CASE HISTORY: Severely puritic dog, Past 4 months general                                                                                                                                                                                                                                                                                                                                                                                                                                                                                                                                                                                                                                                                                                                                                                                                                                                                                                                                                                                                                                                                                                                                                                                                                                                                                                                                                                                                                                                                                                                                                                                                                                                                                                                                                                                                                                                                                                                                                                                                                                                                      | lized Epidermal collaretts      |
| Skin scrape-neg for mites & yeast, Did not respond t                                                                                                                                                                                                                                                                                                                                                                                                                                                                                                                                                                                                                                                                                                                                                                                                                                                                                                                                                                                                                                                                                                                                                                                                                                                                                                                                                                                                                                                                                                                                                                                                                                                                                                                                                                                                                                                                                                                                                                                                                                                                           | to Clavamox or cephalexin       |
| & no improvement on fred according to 5. CBC/CI                                                                                                                                                                                                                                                                                                                                                                                                                                                                                                                                                                                                                                                                                                                                                                                                                                                                                                                                                                                                                                                                                                                                                                                                                                                                                                                                                                                                                                                                                                                                                                                                                                                                                                                                                                                                                                                                                                                                                                                                                                                                                | hem panel was wric.             |
|                                                                                                                                                                                                                                                                                                                                                                                                                                                                                                                                                                                                                                                                                                                                                                                                                                                                                                                                                                                                                                                                                                                                                                                                                                                                                                                                                                                                                                                                                                                                                                                                                                                                                                                                                                                                                                                                                                                                                                                                                                                                                                                                |                                 |
|                                                                                                                                                                                                                                                                                                                                                                                                                                                                                                                                                                                                                                                                                                                                                                                                                                                                                                                                                                                                                                                                                                                                                                                                                                                                                                                                                                                                                                                                                                                                                                                                                                                                                                                                                                                                                                                                                                                                                                                                                                                                                                                                |                                 |
|                                                                                                                                                                                                                                                                                                                                                                                                                                                                                                                                                                                                                                                                                                                                                                                                                                                                                                                                                                                                                                                                                                                                                                                                                                                                                                                                                                                                                                                                                                                                                                                                                                                                                                                                                                                                                                                                                                                                                                                                                                                                                                                                |                                 |
| GROSS APPEARANCE: hyperkeratosis & epidermal Collorates                                                                                                                                                                                                                                                                                                                                                                                                                                                                                                                                                                                                                                                                                                                                                                                                                                                                                                                                                                                                                                                                                                                                                                                                                                                                                                                                                                                                                                                                                                                                                                                                                                                                                                                                                                                                                                                                                                                                                                                                                                                                        |                                 |
| Number of Lesions: Many Size: Generalized Duration: 5month                                                                                                                                                                                                                                                                                                                                                                                                                                                                                                                                                                                                                                                                                                                                                                                                                                                                                                                                                                                                                                                                                                                                                                                                                                                                                                                                                                                                                                                                                                                                                                                                                                                                                                                                                                                                                                                                                                                                                                                                                                                                     | Growth Rate spreading over body |
| Treatment: Pred, Cephalexin, Clavamox                                                                                                                                                                                                                                                                                                                                                                                                                                                                                                                                                                                                                                                                                                                                                                                                                                                                                                                                                                                                                                                                                                                                                                                                                                                                                                                                                                                                                                                                                                                                                                                                                                                                                                                                                                                                                                                                                                                                                                                                                                                                                          |                                 |
| PREVIOUS BIOPSIES (Provide number):                                                                                                                                                                                                                                                                                                                                                                                                                                                                                                                                                                                                                                                                                                                                                                                                                                                                                                                                                                                                                                                                                                                                                                                                                                                                                                                                                                                                                                                                                                                                                                                                                                                                                                                                                                                                                                                                                                                                                                                                                                                                                            |                                 |
| TENTATIVE CLINICAL DIAGNOSIS: Autoimmune? EM?                                                                                                                                                                                                                                                                                                                                                                                                                                                                                                                                                                                                                                                                                                                                                                                                                                                                                                                                                                                                                                                                                                                                                                                                                                                                                                                                                                                                                                                                                                                                                                                                                                                                                                                                                                                                                                                                                                                                                                                                                                                                                  |                                 |
| LOCATION OF BIOPSIES: dorsal lumbar reasion                                                                                                                                                                                                                                                                                                                                                                                                                                                                                                                                                                                                                                                                                                                                                                                                                                                                                                                                                                                                                                                                                                                                                                                                                                                                                                                                                                                                                                                                                                                                                                                                                                                                                                                                                                                                                                                                                                                                                                                                                                                                                    |                                 |
| TISSHE RURMITTED,                                                                                                                                                                                                                                                                                                                                                                                                                                                                                                                                                                                                                                                                                                                                                                                                                                                                                                                                                                                                                                                                                                                                                                                                                                                                                                                                                                                                                                                                                                                                                                                                                                                                                                                                                                                                                                                                                                                                                                                                                                                                                                              |                                 |

# Diagnosis

- 1. Hyperplastic plasmacytic superficial perivascular dermatitis with follicular atrophy- dorsum- canine.
- 2. Focal neutrophilic dermatitis- dorsumcanine.

# Significance

- Be cautious on this case
- One sample indicative of chronic trauma
- Superficial pv pattern is \*not\* diagnostic of allergic skin disease
- Would be unusual for dog of this age to have acute onset of "allergic dermatitis" unless parasitic (would also be unusual due to lack of eosinophils)
- Cannot rule out superficial bacterial skin infection