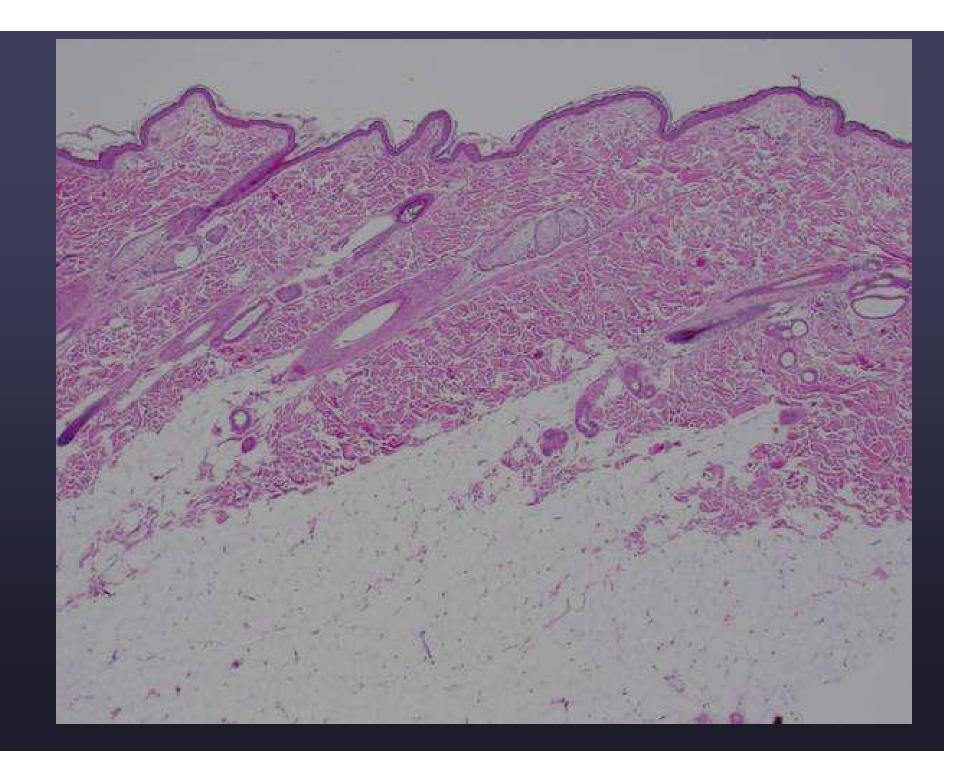

#### • Dog

- Superficial perivascular derm
- Coat color? Maybe multicolor (unclearnot enough anagen follicles)
- Flank

| voterinternation wither with the second of t | NO NAME ON SPECIMEN             |
|--------------------------------------------------------------------------------------------------------------------------------------------------------------------------------------------------------------------------------------------------------------------------------------------------------------------------------------------------------------------------------------------------------------------------------------------------------------------------------------------------------------------------------------------------------------------------------------------------------------------------------------------------------------------------------------------------------------------------------------------------------------------------------------------------------------------------------------------------------------------------------------------------------------------------------------------------------------------------------------------------------------------------------------------------------------------------------------------------------------------------------------------------------------------------------------------------------------------------------------------------------------------------------------------------------------------------------------------------------------------------------------------------------------------------------------------------------------------------------------------------------------------------------------------------------------------------------------------------------------------------------------------------------------------------------------------------------------------------------------------------------------------------------------------------------------------------------------------------------------------------------------------------------------------------------------------------------------------------------------------------------------------------------------------------------------------------------------------------------------------------------|---------------------------------|
| Submit pate: 2/22/07 Old mailers                                                                                                                                                                                                                                                                                                                                                                                                                                                                                                                                                                                                                                                                                                                                                                                                                                                                                                                                                                                                                                                                                                                                                                                                                                                                                                                                                                                                                                                                                                                                                                                                                                                                                                                                                                                                                                                                                                                                                                                                                                                                                               |                                 |
| Species: Controc Breed: Shellie Box: M                                                                                                                                                                                                                                                                                                                                                                                                                                                                                                                                                                                                                                                                                                                                                                                                                                                                                                                                                                                                                                                                                                                                                                                                                                                                                                                                                                                                                                                                                                                                                                                                                                                                                                                                                                                                                                                                                                                                                                                                                                                                                         | Birthdate: 8125192              |
| Biopsy Specimen: Necropsy Specimen:                                                                                                                                                                                                                                                                                                                                                                                                                                                                                                                                                                                                                                                                                                                                                                                                                                                                                                                                                                                                                                                                                                                                                                                                                                                                                                                                                                                                                                                                                                                                                                                                                                                                                                                                                                                                                                                                                                                                                                                                                                                                                            |                                 |
| CASE HISTORY: Severely puritic dog, Past 4 months general                                                                                                                                                                                                                                                                                                                                                                                                                                                                                                                                                                                                                                                                                                                                                                                                                                                                                                                                                                                                                                                                                                                                                                                                                                                                                                                                                                                                                                                                                                                                                                                                                                                                                                                                                                                                                                                                                                                                                                                                                                                                      | lized Epidermal collaretts      |
| Skin scrape-neg for mites & yeast, Did not respond t                                                                                                                                                                                                                                                                                                                                                                                                                                                                                                                                                                                                                                                                                                                                                                                                                                                                                                                                                                                                                                                                                                                                                                                                                                                                                                                                                                                                                                                                                                                                                                                                                                                                                                                                                                                                                                                                                                                                                                                                                                                                           | to Clavamox or cephalexin       |
| & no improvement on fred according to 5. CBC/CI                                                                                                                                                                                                                                                                                                                                                                                                                                                                                                                                                                                                                                                                                                                                                                                                                                                                                                                                                                                                                                                                                                                                                                                                                                                                                                                                                                                                                                                                                                                                                                                                                                                                                                                                                                                                                                                                                                                                                                                                                                                                                | hem panel was wric.             |
|                                                                                                                                                                                                                                                                                                                                                                                                                                                                                                                                                                                                                                                                                                                                                                                                                                                                                                                                                                                                                                                                                                                                                                                                                                                                                                                                                                                                                                                                                                                                                                                                                                                                                                                                                                                                                                                                                                                                                                                                                                                                                                                                |                                 |
|                                                                                                                                                                                                                                                                                                                                                                                                                                                                                                                                                                                                                                                                                                                                                                                                                                                                                                                                                                                                                                                                                                                                                                                                                                                                                                                                                                                                                                                                                                                                                                                                                                                                                                                                                                                                                                                                                                                                                                                                                                                                                                                                |                                 |
|                                                                                                                                                                                                                                                                                                                                                                                                                                                                                                                                                                                                                                                                                                                                                                                                                                                                                                                                                                                                                                                                                                                                                                                                                                                                                                                                                                                                                                                                                                                                                                                                                                                                                                                                                                                                                                                                                                                                                                                                                                                                                                                                |                                 |
| GROSS APPEARANCE: hyperkeratosis & epidermal Collorates                                                                                                                                                                                                                                                                                                                                                                                                                                                                                                                                                                                                                                                                                                                                                                                                                                                                                                                                                                                                                                                                                                                                                                                                                                                                                                                                                                                                                                                                                                                                                                                                                                                                                                                                                                                                                                                                                                                                                                                                                                                                        |                                 |
| Number of Lesions: Many Size: Generalized Duration: 5month                                                                                                                                                                                                                                                                                                                                                                                                                                                                                                                                                                                                                                                                                                                                                                                                                                                                                                                                                                                                                                                                                                                                                                                                                                                                                                                                                                                                                                                                                                                                                                                                                                                                                                                                                                                                                                                                                                                                                                                                                                                                     | Growth Rate spreading over body |
| Treatment: Pred, Cephalexin, Clavamox                                                                                                                                                                                                                                                                                                                                                                                                                                                                                                                                                                                                                                                                                                                                                                                                                                                                                                                                                                                                                                                                                                                                                                                                                                                                                                                                                                                                                                                                                                                                                                                                                                                                                                                                                                                                                                                                                                                                                                                                                                                                                          |                                 |
| PREVIOUS BIOPSIES (Provide number):                                                                                                                                                                                                                                                                                                                                                                                                                                                                                                                                                                                                                                                                                                                                                                                                                                                                                                                                                                                                                                                                                                                                                                                                                                                                                                                                                                                                                                                                                                                                                                                                                                                                                                                                                                                                                                                                                                                                                                                                                                                                                            |                                 |
| TENTATIVE CLINICAL DIAGNOSIS: Autoimmune? EM?                                                                                                                                                                                                                                                                                                                                                                                                                                                                                                                                                                                                                                                                                                                                                                                                                                                                                                                                                                                                                                                                                                                                                                                                                                                                                                                                                                                                                                                                                                                                                                                                                                                                                                                                                                                                                                                                                                                                                                                                                                                                                  |                                 |
| LOCATION OF BIOPSIES: dorsal lumbar reasion                                                                                                                                                                                                                                                                                                                                                                                                                                                                                                                                                                                                                                                                                                                                                                                                                                                                                                                                                                                                                                                                                                                                                                                                                                                                                                                                                                                                                                                                                                                                                                                                                                                                                                                                                                                                                                                                                                                                                                                                                                                                                    |                                 |
| TISSHE RURMITTED,                                                                                                                                                                                                                                                                                                                                                                                                                                                                                                                                                                                                                                                                                                                                                                                                                                                                                                                                                                                                                                                                                                                                                                                                                                                                                                                                                                                                                                                                                                                                                                                                                                                                                                                                                                                                                                                                                                                                                                                                                                                                                                              |                                 |

# Diagnosis

- 1. Hyperplastic plasmacytic superficial perivascular dermatitis with follicular atrophy- dorsum- canine.
- 2. Focal neutrophilic dermatitis- dorsumcanine.

# Significance

- Be cautious on this case
- One sample indicative of chronic trauma
- Superficial pv pattern is \*not\* diagnostic of allergic skin disease
- Would be unusual for dog of this age to have acute onset of "allergic dermatitis" unless parasitic (would also be unusual due to lack of eosinophils)
- Cannot rule out superficial bacterial skin infection