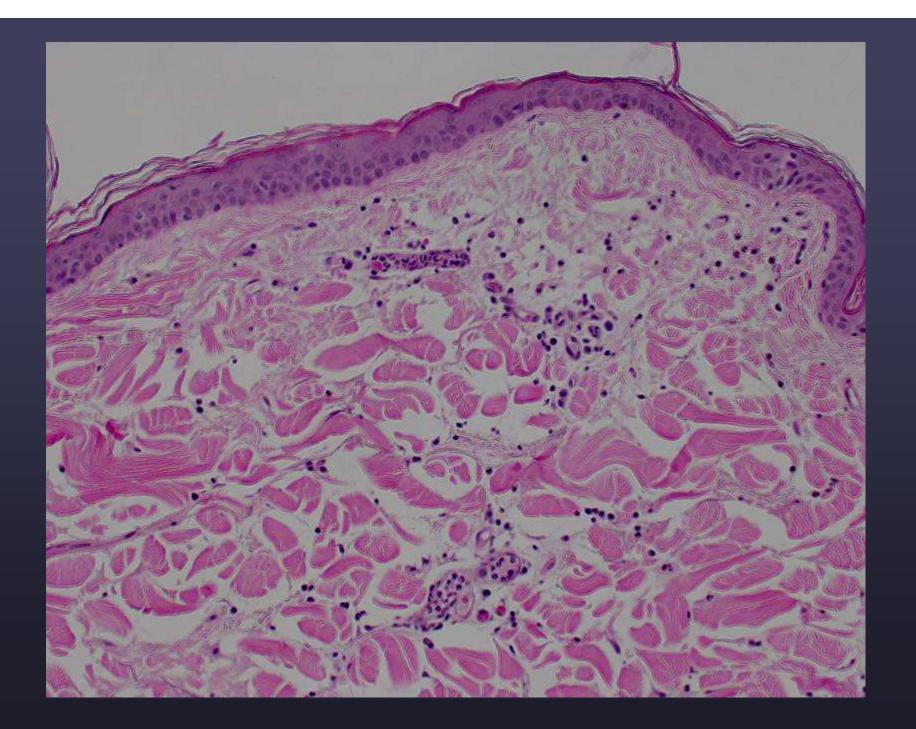

#### • Dog

- Superficial perivascular derm
- Coat color? Maybe multicolor (unclearnot enough anagen follicles)
- Flank

| voterinternation wither with the second of t | NO NAME ON SPECIMEN             |
|--------------------------------------------------------------------------------------------------------------------------------------------------------------------------------------------------------------------------------------------------------------------------------------------------------------------------------------------------------------------------------------------------------------------------------------------------------------------------------------------------------------------------------------------------------------------------------------------------------------------------------------------------------------------------------------------------------------------------------------------------------------------------------------------------------------------------------------------------------------------------------------------------------------------------------------------------------------------------------------------------------------------------------------------------------------------------------------------------------------------------------------------------------------------------------------------------------------------------------------------------------------------------------------------------------------------------------------------------------------------------------------------------------------------------------------------------------------------------------------------------------------------------------------------------------------------------------------------------------------------------------------------------------------------------------------------------------------------------------------------------------------------------------------------------------------------------------------------------------------------------------------------------------------------------------------------------------------------------------------------------------------------------------------------------------------------------------------------------------------------------------|---------------------------------|
| Submit pate: 2/22/07 Old mailers                                                                                                                                                                                                                                                                                                                                                                                                                                                                                                                                                                                                                                                                                                                                                                                                                                                                                                                                                                                                                                                                                                                                                                                                                                                                                                                                                                                                                                                                                                                                                                                                                                                                                                                                                                                                                                                                                                                                                                                                                                                                                               |                                 |
| Species: Controc Breed: Shellie Box: M                                                                                                                                                                                                                                                                                                                                                                                                                                                                                                                                                                                                                                                                                                                                                                                                                                                                                                                                                                                                                                                                                                                                                                                                                                                                                                                                                                                                                                                                                                                                                                                                                                                                                                                                                                                                                                                                                                                                                                                                                                                                                         | Birthdate: 8125192              |
| Biopsy Specimen: Necropsy Specimen:                                                                                                                                                                                                                                                                                                                                                                                                                                                                                                                                                                                                                                                                                                                                                                                                                                                                                                                                                                                                                                                                                                                                                                                                                                                                                                                                                                                                                                                                                                                                                                                                                                                                                                                                                                                                                                                                                                                                                                                                                                                                                            |                                 |
| CASE HISTORY: Severely puritic dog, Past 4 months general                                                                                                                                                                                                                                                                                                                                                                                                                                                                                                                                                                                                                                                                                                                                                                                                                                                                                                                                                                                                                                                                                                                                                                                                                                                                                                                                                                                                                                                                                                                                                                                                                                                                                                                                                                                                                                                                                                                                                                                                                                                                      | lized Epidermal collaretts      |
| Skin scrape-neg for mites & yeast, Did not respond t                                                                                                                                                                                                                                                                                                                                                                                                                                                                                                                                                                                                                                                                                                                                                                                                                                                                                                                                                                                                                                                                                                                                                                                                                                                                                                                                                                                                                                                                                                                                                                                                                                                                                                                                                                                                                                                                                                                                                                                                                                                                           | to Clavamox or cephalexin       |
| & no improvement on fred according to 5. CBC/CI                                                                                                                                                                                                                                                                                                                                                                                                                                                                                                                                                                                                                                                                                                                                                                                                                                                                                                                                                                                                                                                                                                                                                                                                                                                                                                                                                                                                                                                                                                                                                                                                                                                                                                                                                                                                                                                                                                                                                                                                                                                                                | hem panel was wric.             |
|                                                                                                                                                                                                                                                                                                                                                                                                                                                                                                                                                                                                                                                                                                                                                                                                                                                                                                                                                                                                                                                                                                                                                                                                                                                                                                                                                                                                                                                                                                                                                                                                                                                                                                                                                                                                                                                                                                                                                                                                                                                                                                                                |                                 |
|                                                                                                                                                                                                                                                                                                                                                                                                                                                                                                                                                                                                                                                                                                                                                                                                                                                                                                                                                                                                                                                                                                                                                                                                                                                                                                                                                                                                                                                                                                                                                                                                                                                                                                                                                                                                                                                                                                                                                                                                                                                                                                                                |                                 |
|                                                                                                                                                                                                                                                                                                                                                                                                                                                                                                                                                                                                                                                                                                                                                                                                                                                                                                                                                                                                                                                                                                                                                                                                                                                                                                                                                                                                                                                                                                                                                                                                                                                                                                                                                                                                                                                                                                                                                                                                                                                                                                                                |                                 |
| GROSS APPEARANCE: hyperkeratosis & epidermal Collorates                                                                                                                                                                                                                                                                                                                                                                                                                                                                                                                                                                                                                                                                                                                                                                                                                                                                                                                                                                                                                                                                                                                                                                                                                                                                                                                                                                                                                                                                                                                                                                                                                                                                                                                                                                                                                                                                                                                                                                                                                                                                        |                                 |
| Number of Lesions: Many Size: Generalized Duration: 5month                                                                                                                                                                                                                                                                                                                                                                                                                                                                                                                                                                                                                                                                                                                                                                                                                                                                                                                                                                                                                                                                                                                                                                                                                                                                                                                                                                                                                                                                                                                                                                                                                                                                                                                                                                                                                                                                                                                                                                                                                                                                     | Growth Rate spreading over body |
| Treatment: Pred, Cephalexin, Clavamox                                                                                                                                                                                                                                                                                                                                                                                                                                                                                                                                                                                                                                                                                                                                                                                                                                                                                                                                                                                                                                                                                                                                                                                                                                                                                                                                                                                                                                                                                                                                                                                                                                                                                                                                                                                                                                                                                                                                                                                                                                                                                          |                                 |
| PREVIOUS BIOPSIES (Provide number):                                                                                                                                                                                                                                                                                                                                                                                                                                                                                                                                                                                                                                                                                                                                                                                                                                                                                                                                                                                                                                                                                                                                                                                                                                                                                                                                                                                                                                                                                                                                                                                                                                                                                                                                                                                                                                                                                                                                                                                                                                                                                            |                                 |
| TENTATIVE CLINICAL DIAGNOSIS: Autoimmune? EM?                                                                                                                                                                                                                                                                                                                                                                                                                                                                                                                                                                                                                                                                                                                                                                                                                                                                                                                                                                                                                                                                                                                                                                                                                                                                                                                                                                                                                                                                                                                                                                                                                                                                                                                                                                                                                                                                                                                                                                                                                                                                                  |                                 |
| LOCATION OF BIOPSIES: dorsal lumbar reasion                                                                                                                                                                                                                                                                                                                                                                                                                                                                                                                                                                                                                                                                                                                                                                                                                                                                                                                                                                                                                                                                                                                                                                                                                                                                                                                                                                                                                                                                                                                                                                                                                                                                                                                                                                                                                                                                                                                                                                                                                                                                                    |                                 |
| TISSHE RURMITTED,                                                                                                                                                                                                                                                                                                                                                                                                                                                                                                                                                                                                                                                                                                                                                                                                                                                                                                                                                                                                                                                                                                                                                                                                                                                                                                                                                                                                                                                                                                                                                                                                                                                                                                                                                                                                                                                                                                                                                                                                                                                                                                              |                                 |

# Diagnosis

- 1. Hyperplastic plasmacytic superficial perivascular dermatitis with follicular atrophy- dorsum- canine.
- 2. Focal neutrophilic dermatitis- dorsumcanine.

# Significance

- Be cautious on this case
- One sample indicative of chronic trauma
- Superficial pv pattern is \*not\* diagnostic of allergic skin disease
- Would be unusual for dog of this age to have acute onset of "allergic dermatitis" unless parasitic (would also be unusual due to lack of eosinophils)
- Cannot rule out superficial bacterial skin infection