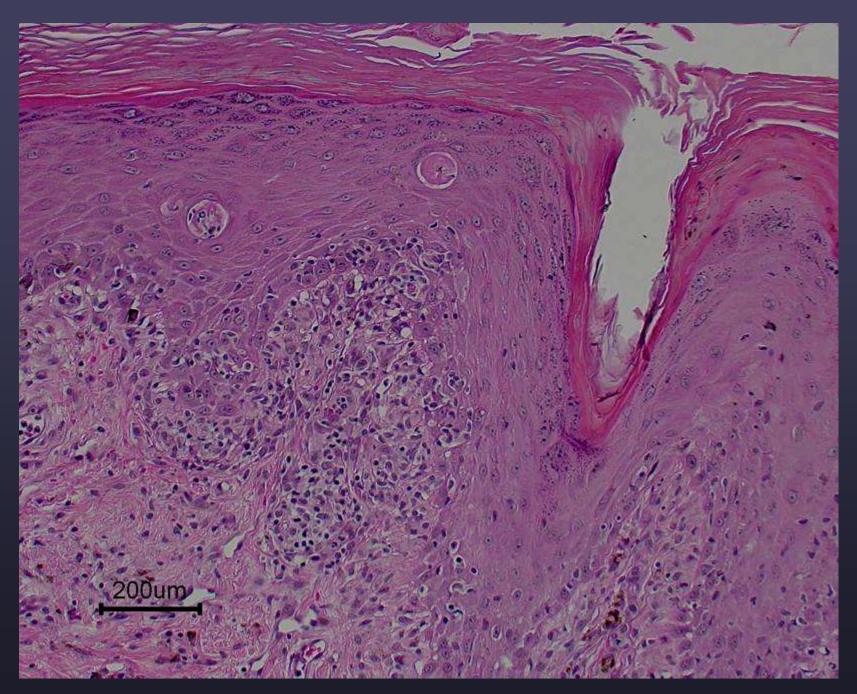

#### • Dog

- Location-- not the dorsum, flank, face or distal limb
- Lightly pigmented haircoat
- Interface pattern

### Diagnosis: Case 4

 Lymphocytic interface dermatitis with basal and multifocal suprabasilar individual keratinocyte necrosis with hyperkeratosis and crusting, dorsal headcanine.

• Two 6-mm punch biopsies