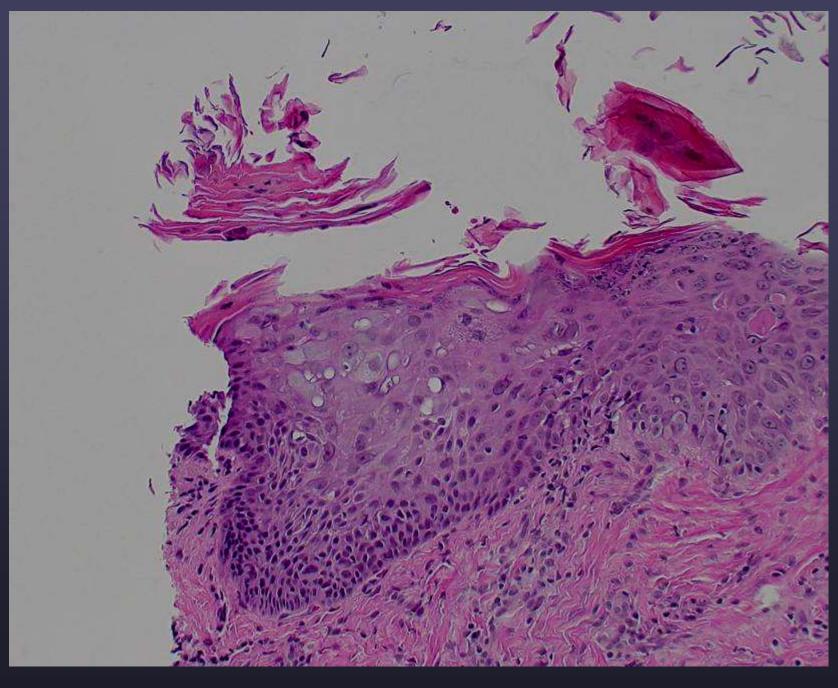

• Two 6-mm punches

Case 3

- Dog
- Distal limb
- Lightly pigmented coat
- Superficial pv + parakeratosis

## Diagnosis: Case 3

 Superficial necrolytic dermatitis- haired skin- metatarsus- canine.

## Case 3 Signalment/Hx

| Submit Date: Thursday, March | 08, 2007           |                            |
|------------------------------|--------------------|----------------------------|
| Species: Canine Breed: Mixed | Sex: Neutered Male | Birthdate: <b>2/9/2001</b> |
| Biopsy Specimen:x            | Necropsy Specimen: | <u></u>                    |