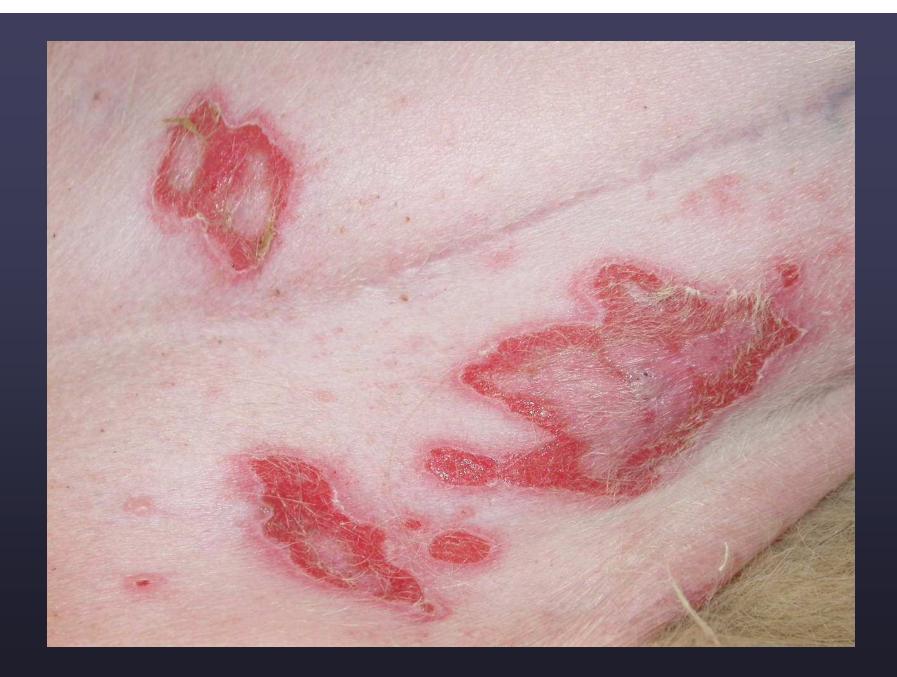

## Idiopathic Ulcerative dermatosis of Collies and Shelties (cutaneous vesicular LE)

- Adult-onset
- Transient vesicules with large ulcers on abdomen/inguinal area/axilla
- lesions on mucous membranes/pinna less common
- Hydropic basal cell change with scattered keratinocyte apoptosis and cleft/vesicle formation; also affects outer root sheaths
- may have mild to moderate lichenoid lymphocytic infiltrate

Vesicular lupus (aka ulcerative dermatosis) of Collie and Sheltie