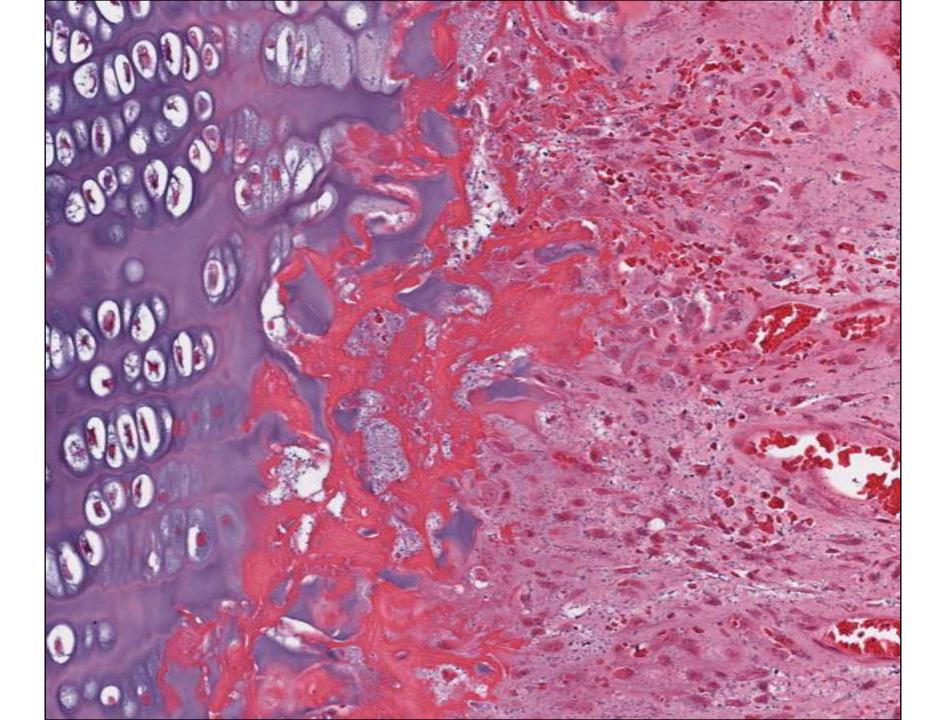

orses

Often such lesions are subclinical

# Osteochondritis dissecans-like without dysplasia









## **Cartilage Invaginations**









#### Cyst formation as sequela to AE complex dysplasia







## Epiphysiolysis

Uninited anconeal process of dog



## Epiphysiolysis

#### Luxation of femoral head of pig



## Elbow Dysplasia of Dogs

- Osteochondritis dissecans of medial humeral condyle
- Epiphysiolysis of the anconeal process ("uninited" anconeal process)
- Fragmentation of the medial coronoid process (subchondral bone microcracks with secondary degenerative joint disease

– can progress to fracture [fragmentation])

#### **Osteochondrosis-like lesions**

Retained physeal cartilage secondary to bacterial osteomyelitis in a foal



#### 'Traumatic physitis" in a foal















## Base of OCD lesion to compare with traumatic physitis





# Experimental fluoroquinolone toxicity in a puppy