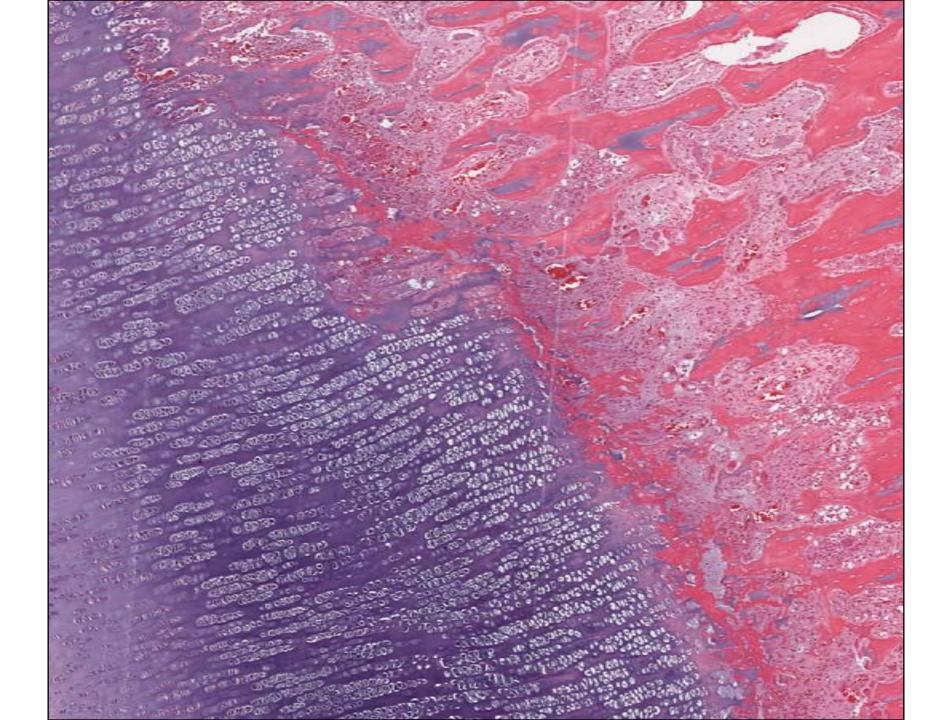

of horses

Often such lesions are subclinical

# Osteochondritis dissecans-like without dysplasia









## **Cartilage Invaginations**









#### Cyst formation as sequela to AE complex dysplasia







## Epiphysiolysis

Uninited anconeal process of dog



## Epiphysiolysis

#### Luxation of femoral head of pig



## Elbow Dysplasia of Dogs

- Osteochondritis dissecans of medial humeral condyle
- Epiphysiolysis of the anconeal process ("uninited" anconeal process)
- Fragmentation of the medial coronoid process (subchondral bone microcracks with secondary degenerative joint disease

– can progress to fracture [fragmentation])

#### **Osteochondrosis-like lesions**

Retained physeal cartilage secondary to bacterial osteomyelitis in a foal



#### 'Traumatic physitis" in a foal















## Base of OCD lesion to compare with traumatic physitis





# Experimental fluoroquinolone toxicity in a puppy