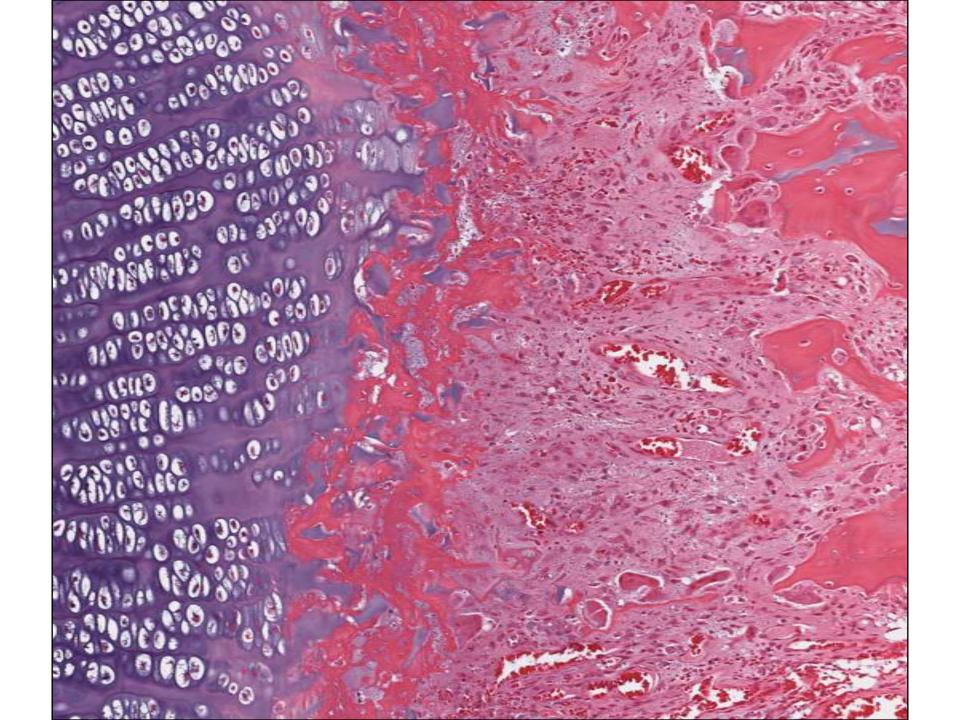

horses

Often such lesions are subclinical

# Osteochondritis dissecans-like without dysplasia









## **Cartilage Invaginations**









#### Cyst formation as sequela to AE complex dysplasia







## Epiphysiolysis

Uninited anconeal process of dog



## Epiphysiolysis

#### Luxation of femoral head of pig



## Elbow Dysplasia of Dogs

- Osteochondritis dissecans of medial humeral condyle
- Epiphysiolysis of the anconeal process ("uninited" anconeal process)
- Fragmentation of the medial coronoid process (subchondral bone microcracks with secondary degenerative joint disease

– can progress to fracture [fragmentation])

#### **Osteochondrosis-like lesions**

Retained physeal cartilage secondary to bacterial osteomyelitis in a foal



#### 'Traumatic physitis" in a foal















## Base of OCD lesion to compare with traumatic physitis





# Experimental fluoroquinolone toxicity in a puppy