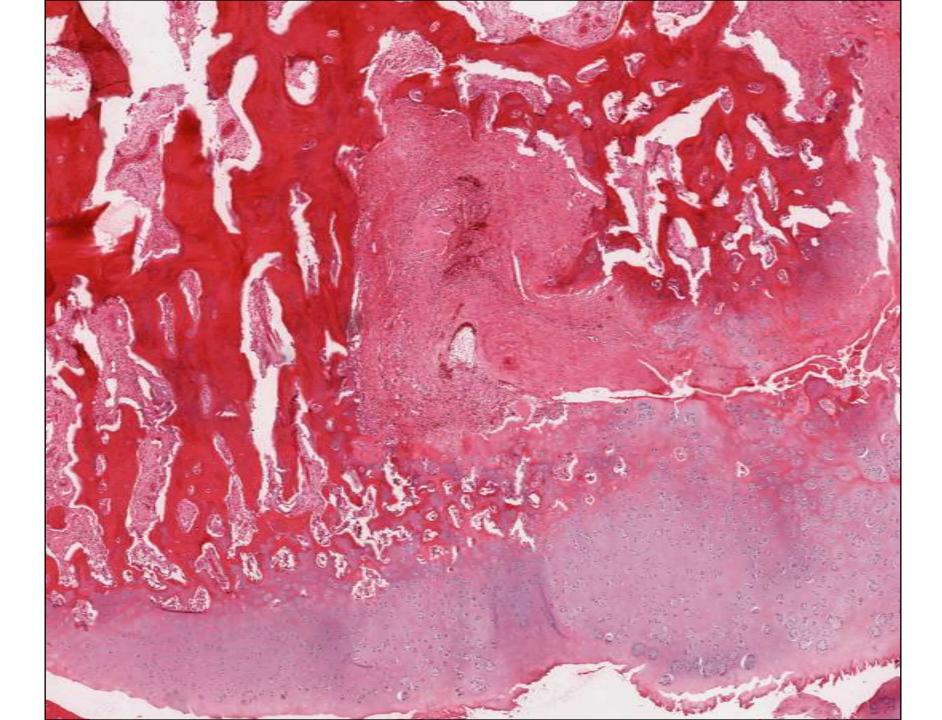

### Osteochondrosis

## AE Complex dysplasia



# Tibial Dyschondroplasia (avian)

Physeal dysplasia







### **Osteochondritis Dissecans**

**NOT Dessicans** 

















## Osteochondritis dissecans

Lateral trochlear ridge of bull with ossification in the "flap"







# Early AE complex dysplasia at lateral trochlear ridge





### **Osteochondritis Dissecans**

Foal – zinc toxicity







# Osteochondral lesions in cervical facets of horses

Often such lesions are subclinical

# Osteochondritis dissecans-like without dysplasia









## **Cartilage Invaginations**









#### Cyst formation as sequela to AE complex dysplasia







## Epiphysiolysis

Uninited anconeal process of dog



## Epiphysiolysis

#### Luxation of femoral head of pig



## Elbow Dysplasia of Dogs

- Osteochondritis dissecans of medial humeral condyle
- Epiphysiolysis of the anconeal process ("uninited" anconeal process)
- Fragmentation of the medial coronoid process (su