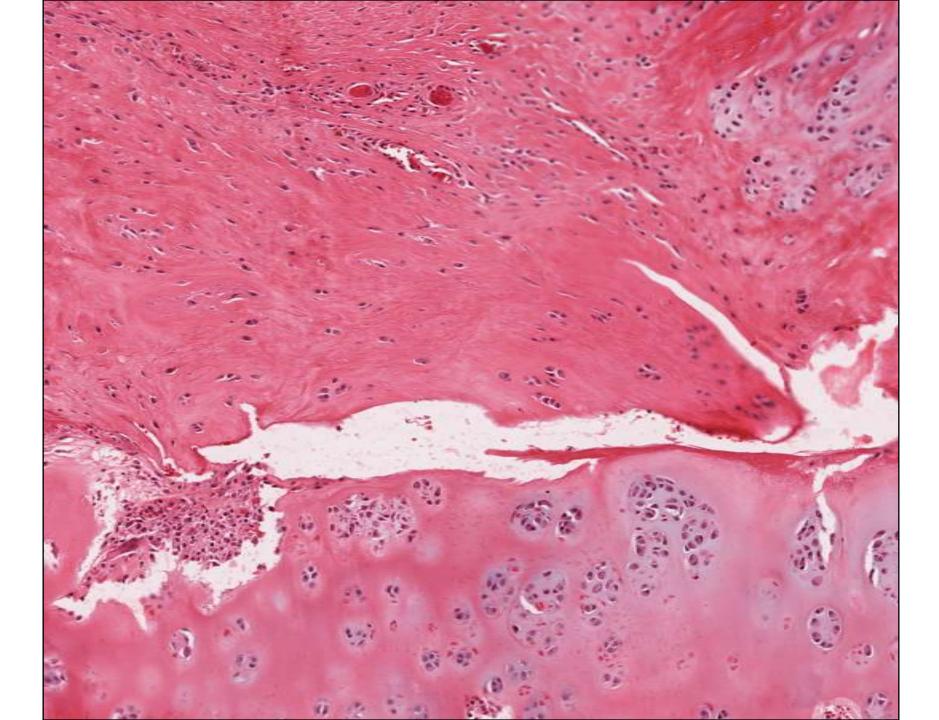

secans-like without dysplasia









## **Cartilage Invaginations**









#### Cyst formation as sequela to AE complex dysplasia







## Epiphysiolysis

Uninited anconeal process of dog



## Epiphysiolysis

#### Luxation of femoral head of pig



## Elbow Dysplasia of Dogs

- Osteochondritis dissecans of medial humeral condyle
- Epiphysiolysis of the anconeal process ("uninited" anconeal process)
- Fragmentation of the medial coronoid process (subchondral bone microcracks with secondary degenerative joint disease

– can progress to fracture [fragmentation])

#### **Osteochondrosis-like lesions**

Retained physeal cartilage secondary to bacterial osteomyelitis in a foal



#### 'Traumatic physitis" in a foal















## Base of OCD lesion to compare with traumatic physitis





# Experimental fluoroquinolone toxicity in a puppy