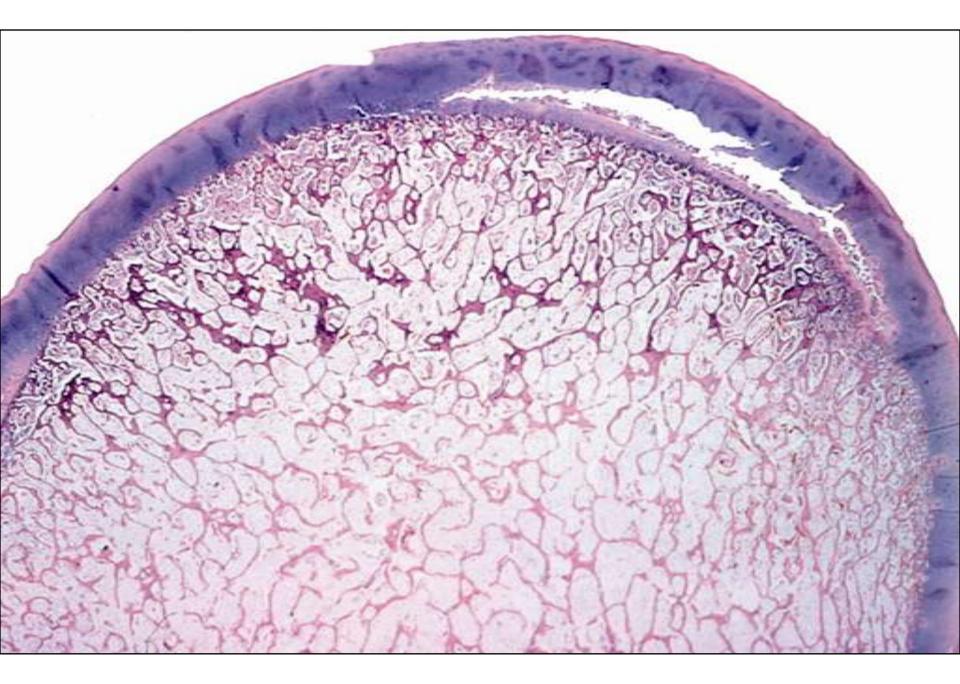

Invaginations**









#### Cyst formation as sequela to AE complex dysplasia







## Epiphysiolysis

Uninited anconeal process of dog



## Epiphysiolysis

#### Luxation of femoral head of pig



## Elbow Dysplasia of Dogs

- Osteochondritis dissecans of medial humeral condyle
- Epiphysiolysis of the anconeal process ("uninited" anconeal process)
- Fragmentation of the medial coronoid process (subchondral bone microcracks with secondary degenerative joint disease

– can progress to fracture [fragmentation])

#### **Osteochondrosis-like lesions**

Retained physeal cartilage secondary to bacterial osteomyelitis in a foal



#### 'Traumatic physitis" in a foal















## Base of OCD lesion to compare with traumatic physitis





# Experimental fluoroquinolone toxicity in a puppy