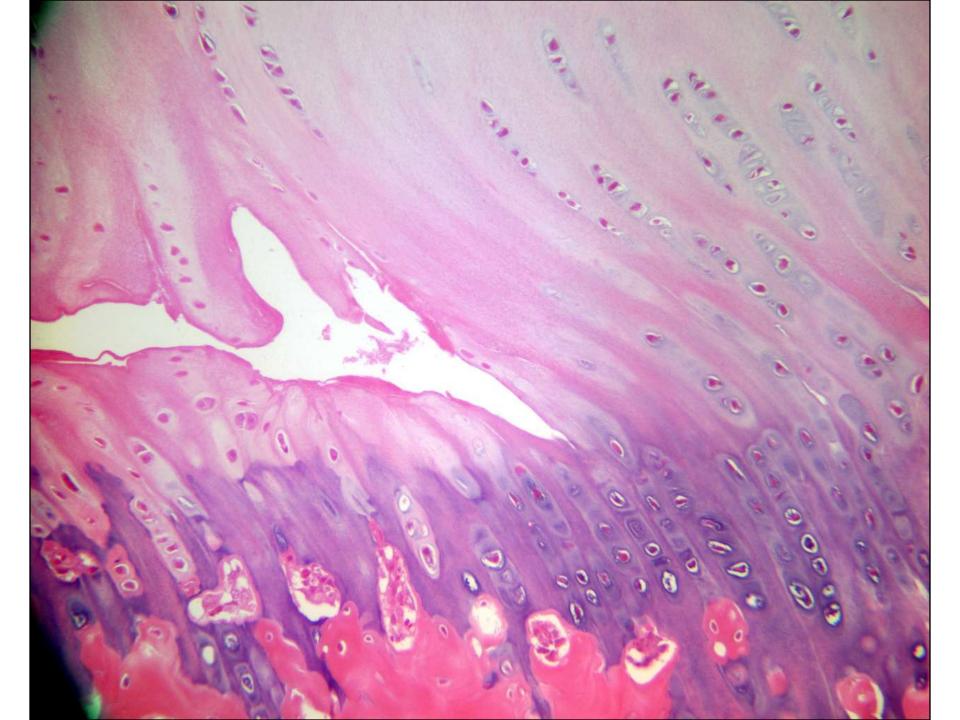

## Osteochondritis dissecans

Lateral trochlear ridge of bull with ossification in the "flap"