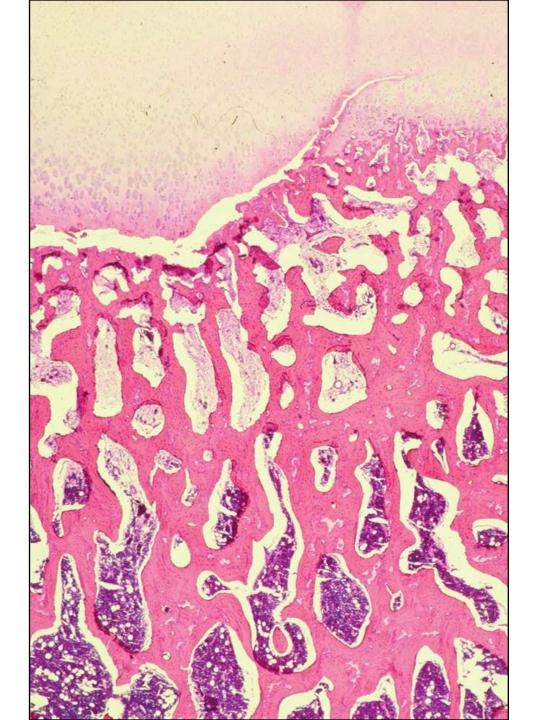

#### **Osteochondrosis-like lesions**

Retained physeal cartilage secondary to bacterial osteomyelitis in a foal