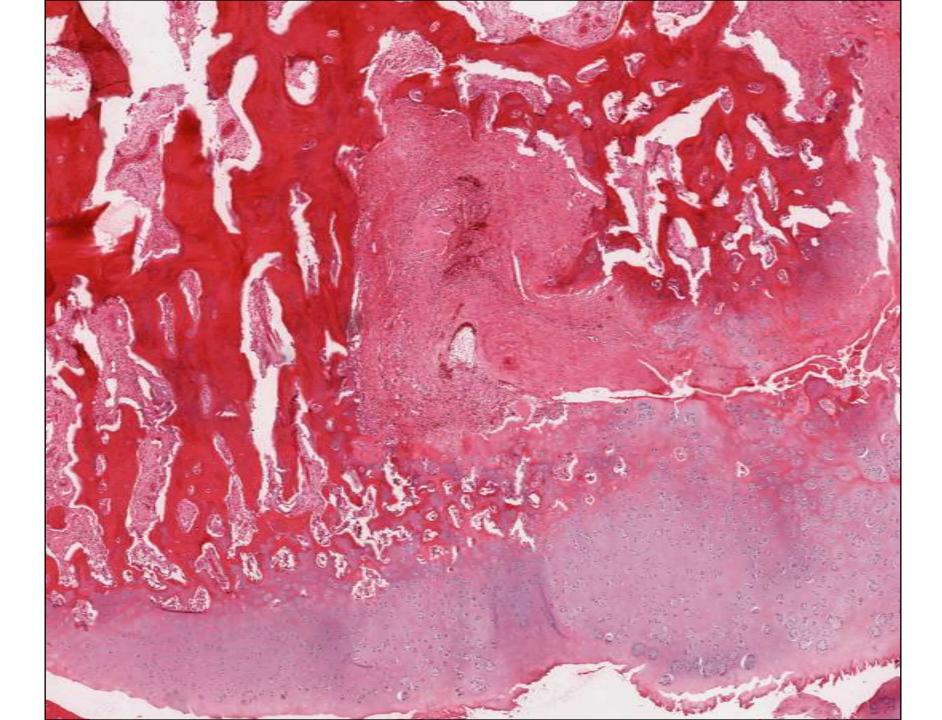

# Osteochondral lesions in cervical facets of horses

Often such lesions are subclinical