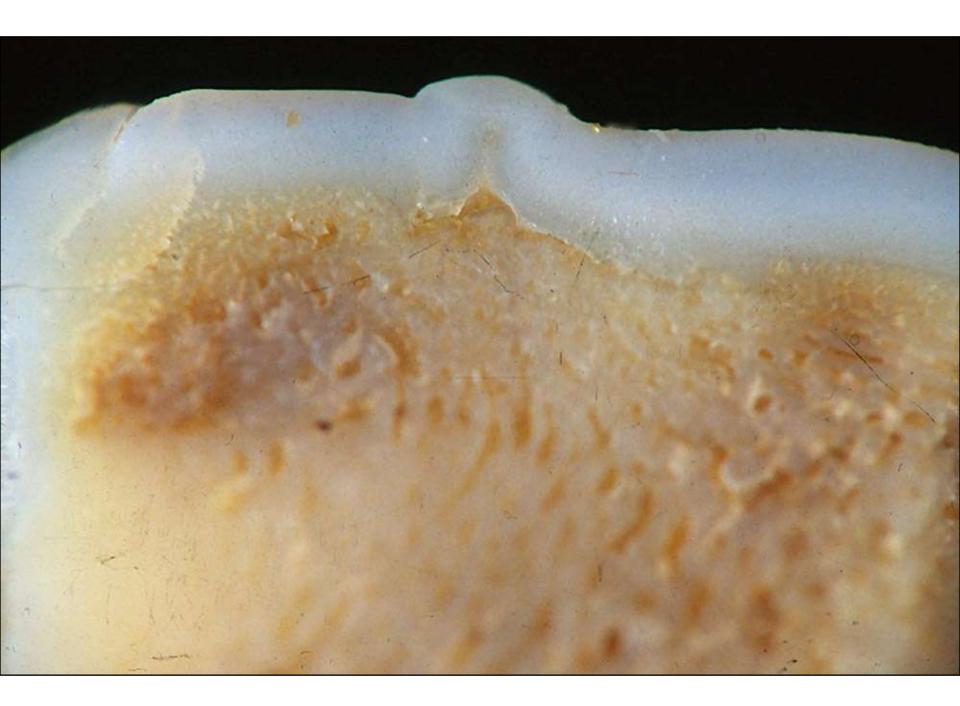

## Osteochondritis dissecans

Lateral trochlear ridge of bull with ossification in the "flap"