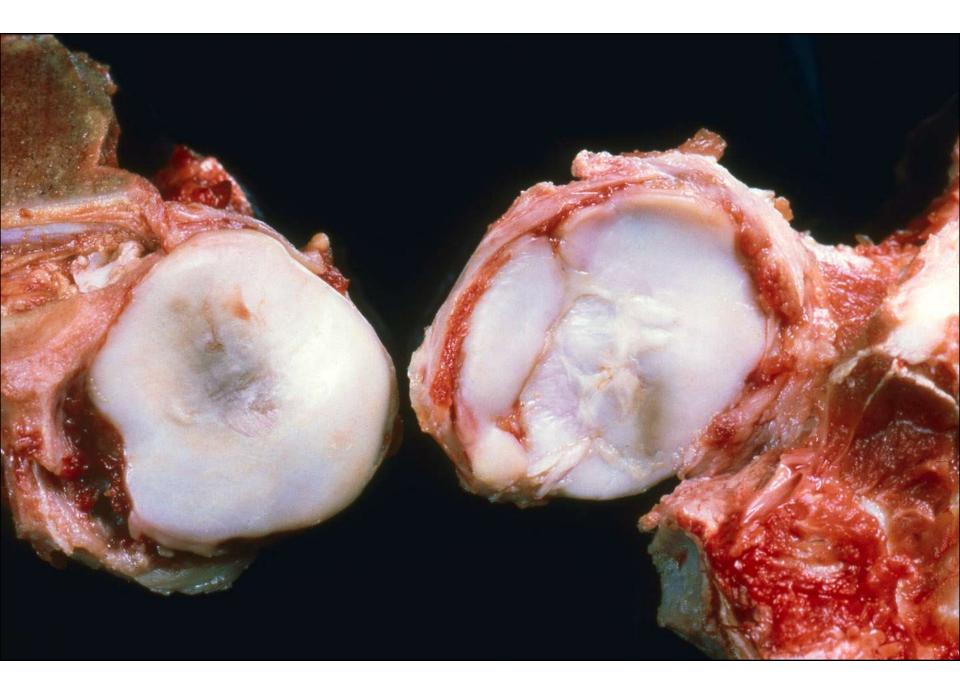

## Osteochondritis dissecans

Lateral trochlear ridge of bull with ossification in the "flap"