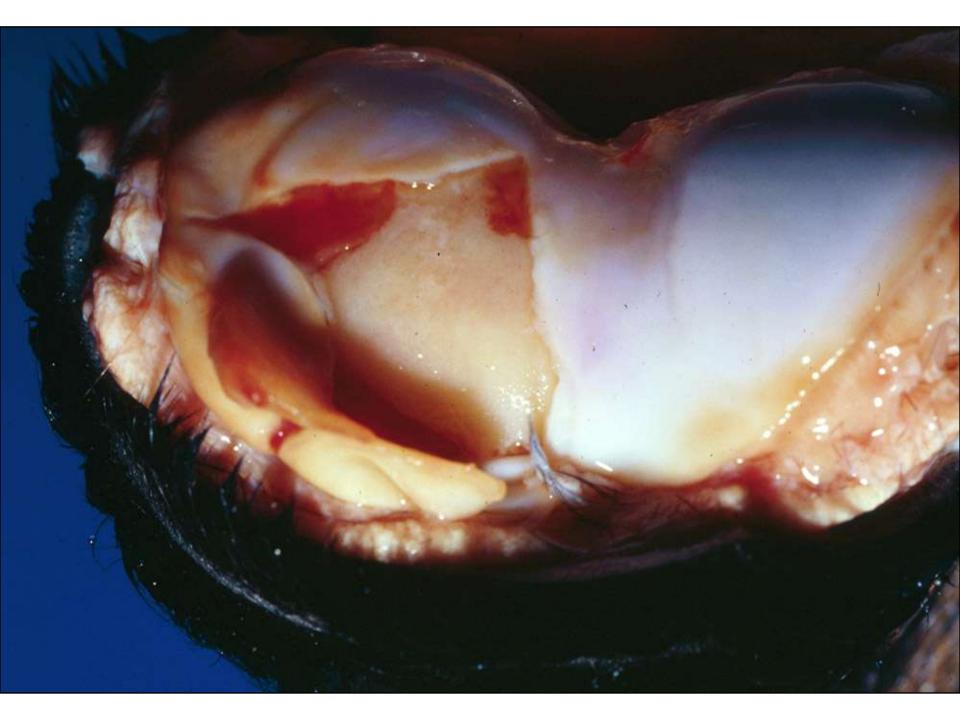

### Osteochondrosis

## AE Complex dysplasia



# Tibial Dyschondroplasia (avian)

Physeal dysplasia







### **Osteochondritis Dissecans**

**NOT Dessicans** 

















## Osteochondritis dissecans

Lateral trochlear ridge of bull with ossification in the "flap"







# Early AE complex dysplasia at lateral trochlear ridge





### **Osteochondritis Dissecans**

Foal – zinc toxicity







# Osteochondral lesions in cervical facets of horses

Often such lesions are subclinical

# Osteochondritis dissecans-like without dysplasia









## **Cartilage Invaginations**









#### Cyst formation as sequela to AE complex dysplasia







## Epiphysiolysis

Uninited anconeal process of dog



## Epiphysiolysis

#### Luxation of femoral head of pig



## Elbow Dysplasia of Dogs

- Osteochondritis dissecans of medial humeral condyle
- Epiphysiolysis of the anconeal process ("uninited" anconeal process)
- Fragmentation of the medial coronoid process (subchondral bone microcracks with secondary degenerative joint disease

– can progress to fracture [fragmentation])

#### **Osteochondrosis-like lesions**

Retained physeal cartilage secondary to bacterial osteomyelitis in a foal