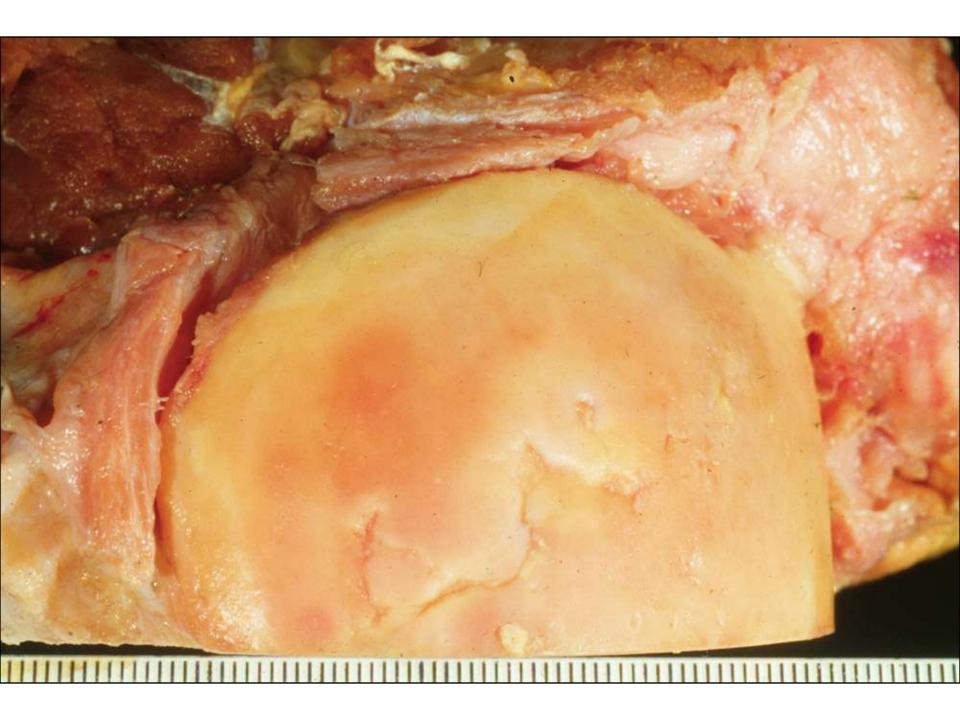

### Osteochondrosis

## AE Complex dysplasia



# Tibial Dyschondroplasia (avian)

Physeal dysplasia







### **Osteochondritis Dissecans**

**NOT Dessicans** 

















## Osteochondritis dissecans

Lateral trochlear ridge of bull with ossification in the "flap"







# Early AE complex dysplasia at lateral trochlear ridge





### **Osteochondritis Dissecans**

Foal – zinc toxicity







# Osteochondral lesions in cervical facets of horses

Often such lesions are subclinical

# Osteochondritis dissecans-like without dysplasia









## **Cartilage Invaginations**









#### Cyst formation as sequela to AE complex dysplasia







## Epiphysiolysis

Uninited anconeal process of dog



## Epiphysiolysis

#### Luxation of femoral head of pig



## Elbow Dysplasia of Dogs

- Osteochondritis dissecans of medial humeral condyle
- Epiphysiolysis of the anconeal process ("uninited" anconeal process)
- Fragmentation of the medial coronoid process (subchondral bone microcracks with secondary degenerative joint disease

– can progress to fracture [fragmentation])

#### **Osteochondrosis-like lesions**

Retained physeal cartilage secondary to bacterial osteomyelitis in a foal



#### 'Traumatic physitis" in a foal















## Base of OCD lesion to compare with traumatic physitis





# Experimental fluoroquinolone toxicity in a puppy