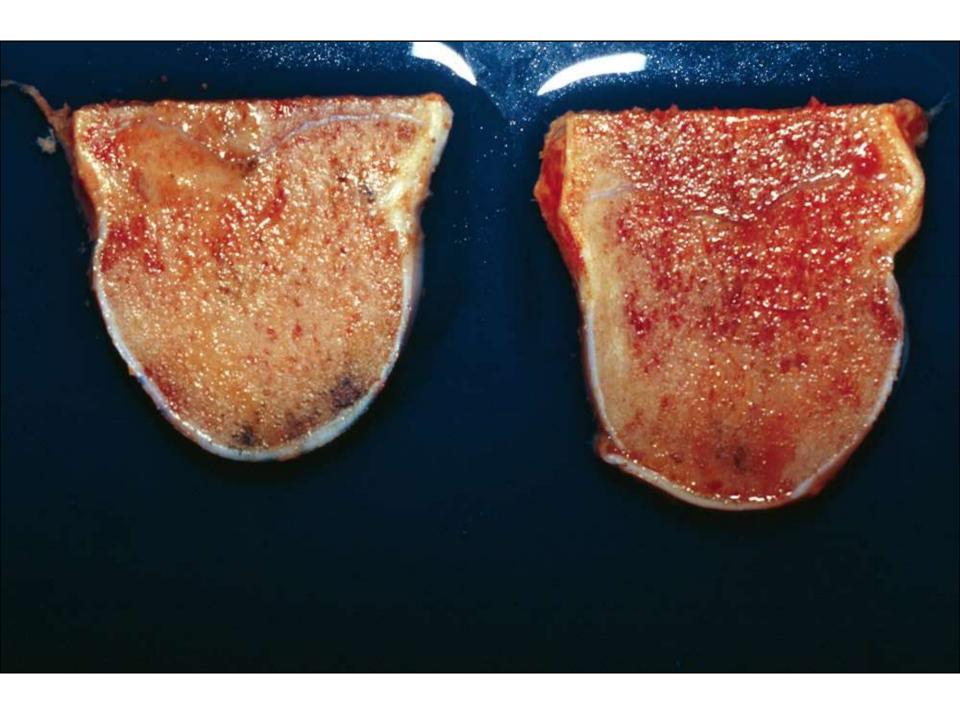

## Osteochondritis dissecans

Lateral trochlear ridge of bull with ossification in the "flap"