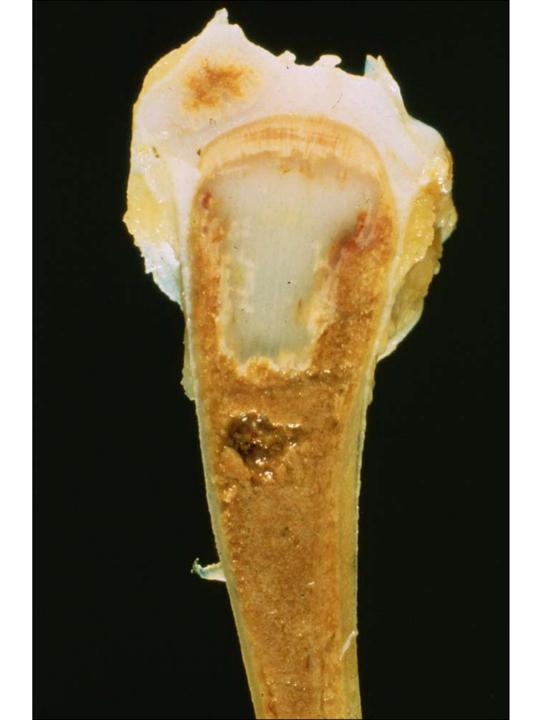

#### **Osteochondrosis-like lesions**

Retained physeal cartilage secondary to bacterial osteomyelitis in a foal