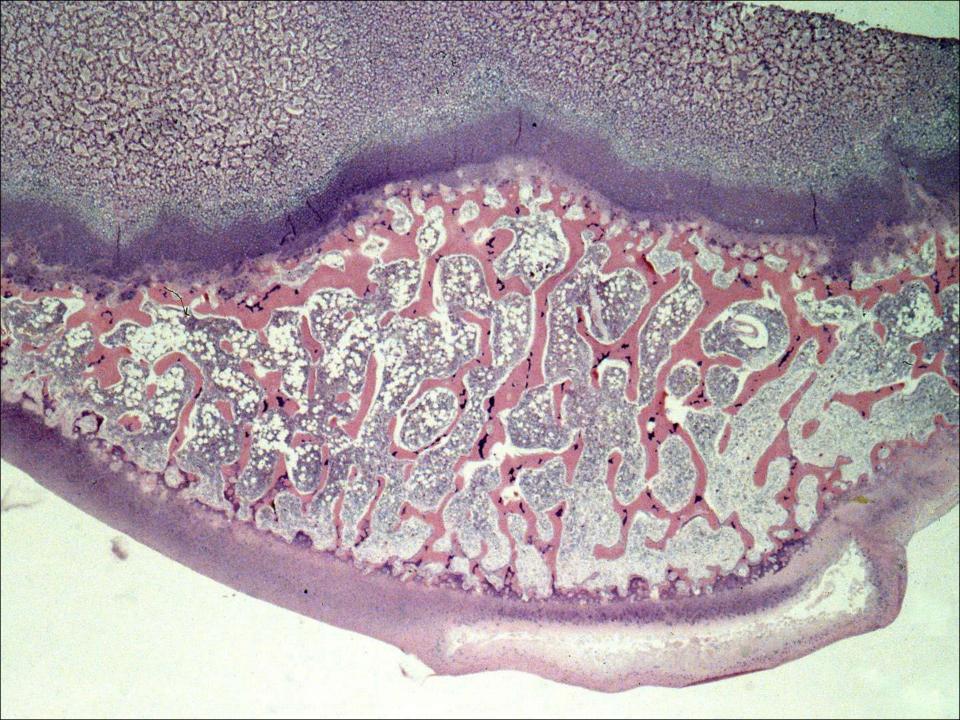

vaginations**









#### Cyst formation as sequela to AE complex dysplasia







## Epiphysiolysis

Uninited anconeal process of dog



## Epiphysiolysis

#### Luxation of femoral head of pig



## Elbow Dysplasia of Dogs

- Osteochondritis dissecans of medial humeral condyle
- Epiphysiolysis of the anconeal process ("uninited" anconeal process)
- Fragmentation of the medial coronoid process (subchondral bone microcracks with secondary degenerative joint disease

– can progress to fracture [fragmentation])

#### **Osteochondrosis-like lesions**

Retained physeal cartilage secondary to bacterial osteomyelitis in a foal



#### 'Traumatic physitis" in a foal















## Base of OCD lesion to compare with traumatic physitis





# Experimental fluoroquinolone toxicity in a puppy