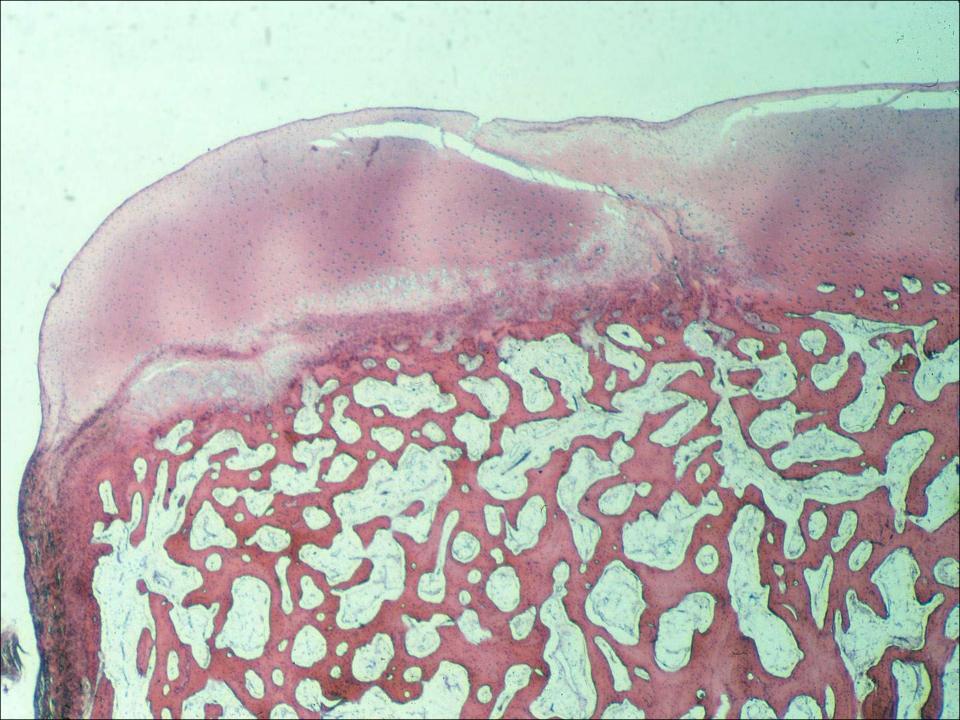

### Osteochondrosis

## AE Complex dysplasia



# Tibial Dyschondroplasia (avian)

Physeal dysplasia







### **Osteochondritis Dissecans**

**NOT Dessicans** 

















## Osteochondritis dissecans

Lateral trochlear ridge of bull with ossification in the "flap"







# Early AE complex dysplasia at lateral trochlear ridge





### **Osteochondritis Dissecans**

Foal – zinc toxicity







# Osteochondral lesions in cervical facets of horses

Often such lesions are subclinical

# Osteochondritis dissecans-like without dysplasia









## **Cartilage Invaginations**









#### Cyst formation as sequela to AE complex dysplasia







## Epiphysiolysis

Uninited anconeal process of dog



## Epiphysiolysis

#### Luxation of femoral head of pig



## Elbow Dysplasia of Dogs

- Osteochondritis dissecans of medial humeral condyle
- Epiphysiolysis of the anconeal process ("uninited" anconeal process)
- Fragmentation of the medial coronoid process (subchondral bone microcracks with secondary degenerative joint disease

– can progress to fracture [fragmentation])

#### **Osteochondrosis-like lesions**

Retained p