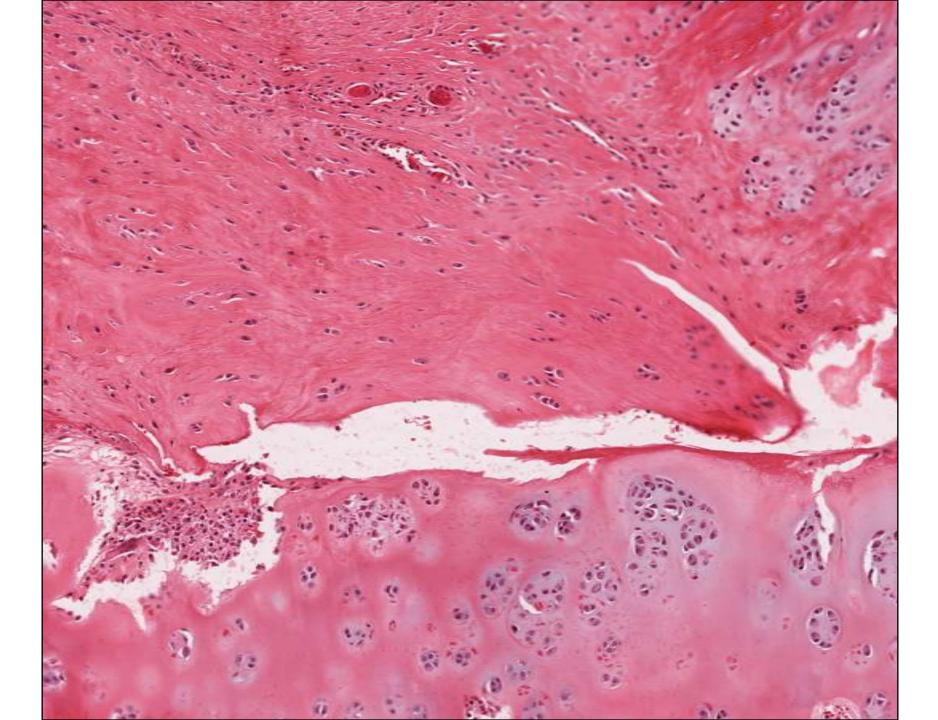

### **Osteochondritis Dissecans**

**NOT Dessicans** 

## Osteochondritis dissecans

Lateral trochlear ridge of bull with ossification in the "flap"