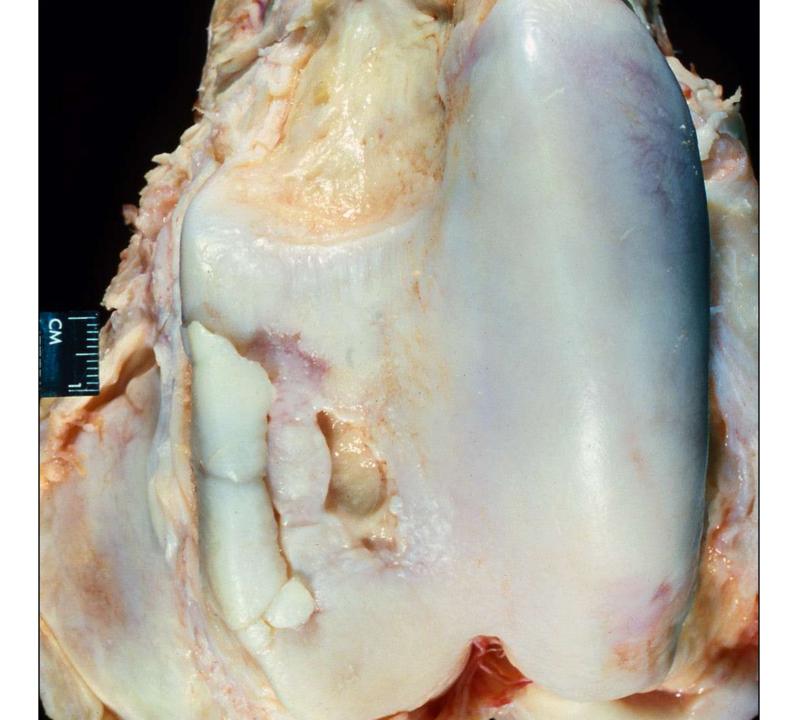

## Osteochondritis dissecans

Lateral trochlear ridge of bull with ossification in the "flap"