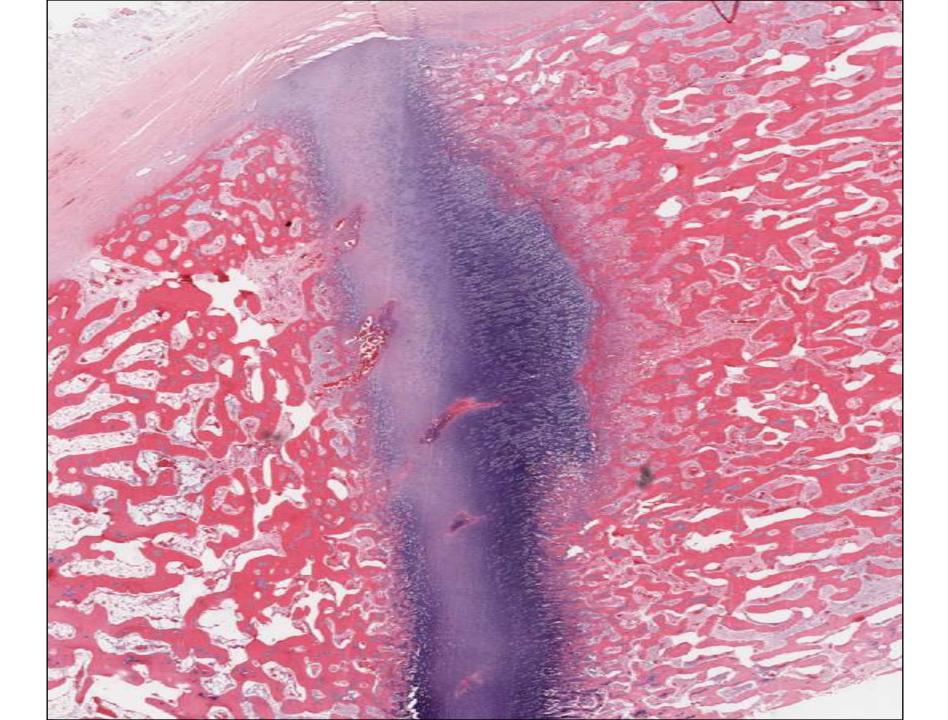

#### 'Traumatic physitis" in a foal

## Base of OCD lesion to compare with traumatic physitis