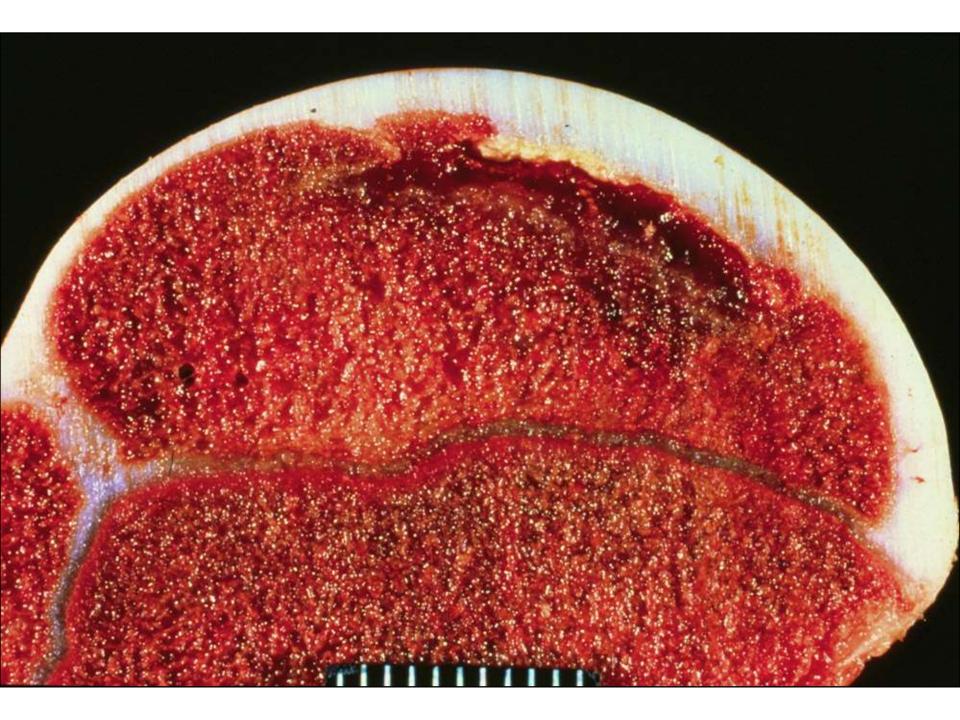

## Osteochondritis dissecans

Lateral trochlear ridge of bull with ossification in the "flap"