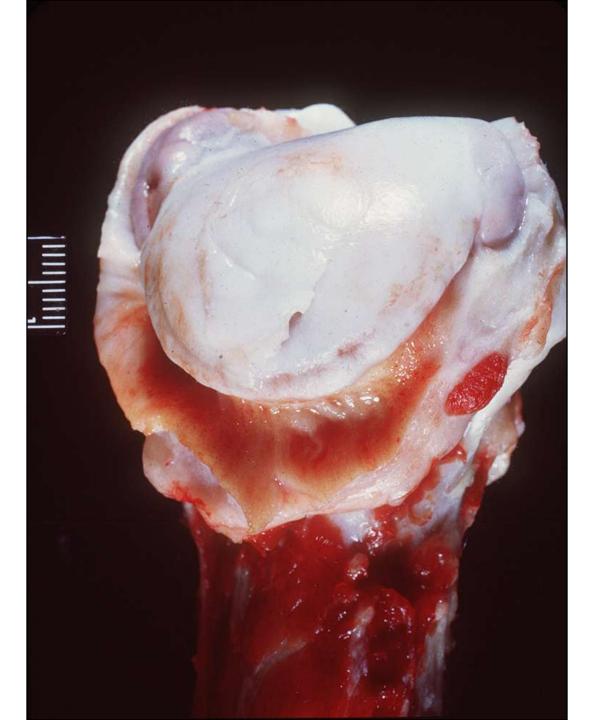

## Osteochondritis dissecans

Lateral trochlear ridge of bull with ossification in the "flap"