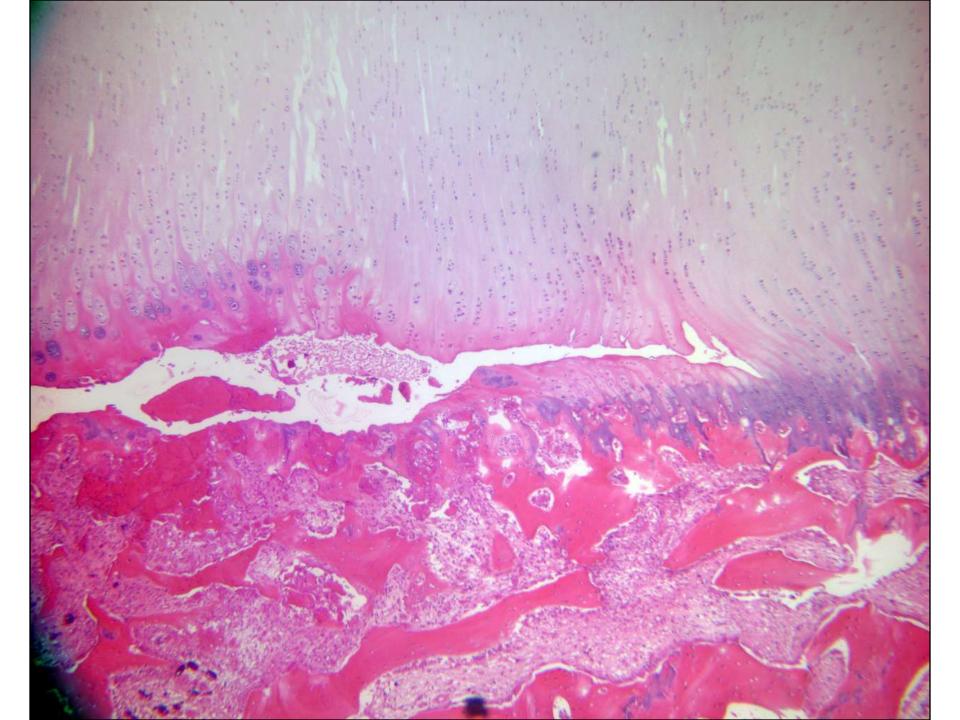

## Osteochondritis dissecans

Lateral trochlear ridge of bull with ossification in the "flap"