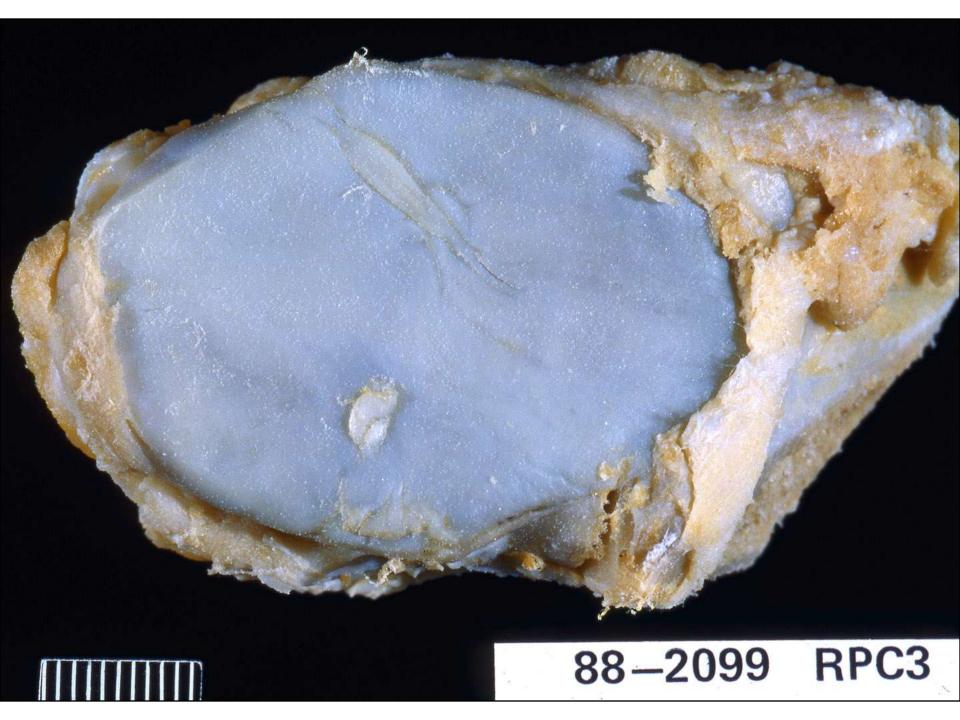

### Osteochondrosis

## AE Complex dysplasia



# Tibial Dyschondroplasia (avian)

Physeal dysplasia







### **Osteochondritis Dissecans**

**NOT Dessicans** 

















## Osteochondritis dissecans

Lateral trochlear ridge of bull with ossification in the "flap"







# Early AE complex dysplasia at lateral trochlear ridge





### **Osteochondritis Dissecans**

Foal – zinc toxicity







# Osteochondral lesions in cervical facets of horses

Often such lesions are subclinical

# Osteochondritis dissecans-like without dysplasia









## **Cartilage Invaginations**









#### Cyst formation as sequela to AE complex dysplasia







## Epiphysiolysis

Uninited anconeal process of dog



## Epiphysiolysis

#### Luxation of femoral head of pig



## Elbow Dysplasia of Dogs

- Osteochondritis dissecans of medial humeral condyle
- Epiphysiolysis of the anconeal process ("uninited" anconeal process)
- Fragmentation of the medial coronoid process (subchondral bone microcracks with secondary degenerative joint disease

– can progress to fracture [fragmentation])

#### **Osteochondrosis-like lesions**

Retained physeal cartilage secondary to bacterial osteomyelitis in a foal



#### 'Traumatic physitis" in a foal















## Base of OCD lesion to compare with traumatic physitis





# Experimental fluoroquinolone toxicity in a puppy