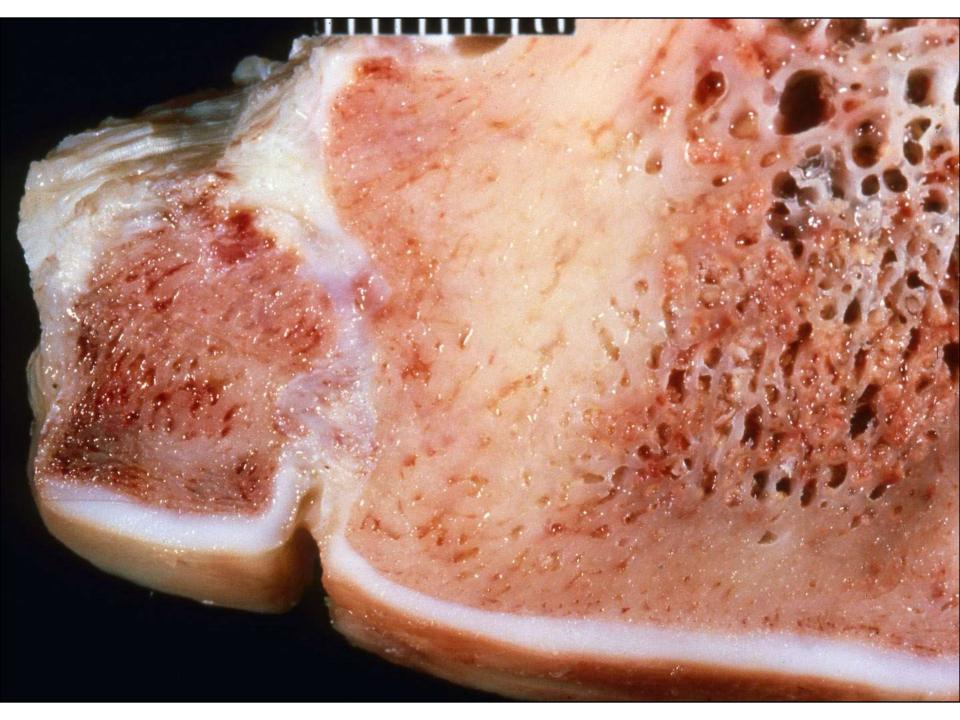

#### **Osteochondrosis-like lesions**

Retained physeal cartilage secondary to bacterial osteomyelitis in a foal