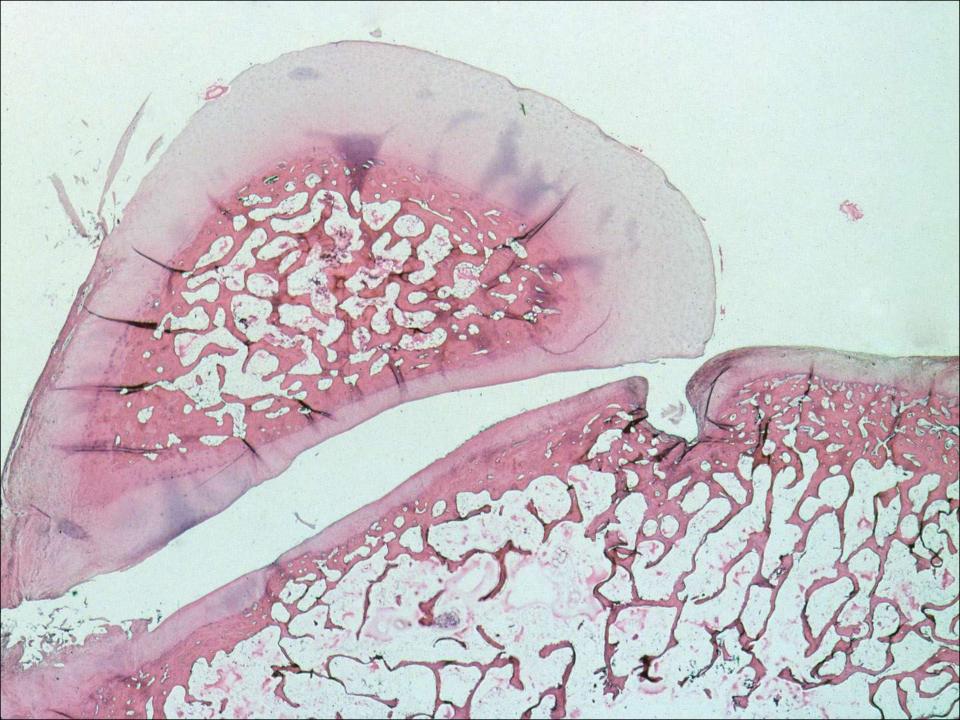

### Osteochondrosis

## AE Complex dysplasia



# Tibial Dyschondroplasia (avian)

Physeal dysplasia







### **Osteochondritis Dissecans**

**NOT Dessicans** 

















## Osteochondritis dissecans

Lateral trochlear ridge of bull with ossification in the "flap"







# Early AE complex dysplasia at lateral trochlear ridge





### **Osteochondritis Dissecans**

Foal – zinc toxicity







# Osteochondral lesions in cervical facets of horses

Often such lesions are subclinical

# Osteochondritis dissecans-like without dysplasia









## **Cartilage Invaginations**









#### Cyst formation as sequela to AE complex dysplasia







## Epiphysiolysis

Uninited anconeal process of dog



## Epiphysiolysis

#### Luxation of femoral head of pig



## Elbow Dysplasia of Dogs

- Osteochondritis dissecans of medial humeral condyle
- Epiphysiolysis of the anconeal process ("uninited" anconeal process)
- Fragmentation of the medial coronoid process (subchondral bone microcracks with secondary degenerative joint disease

– can progress to fracture [fragmen