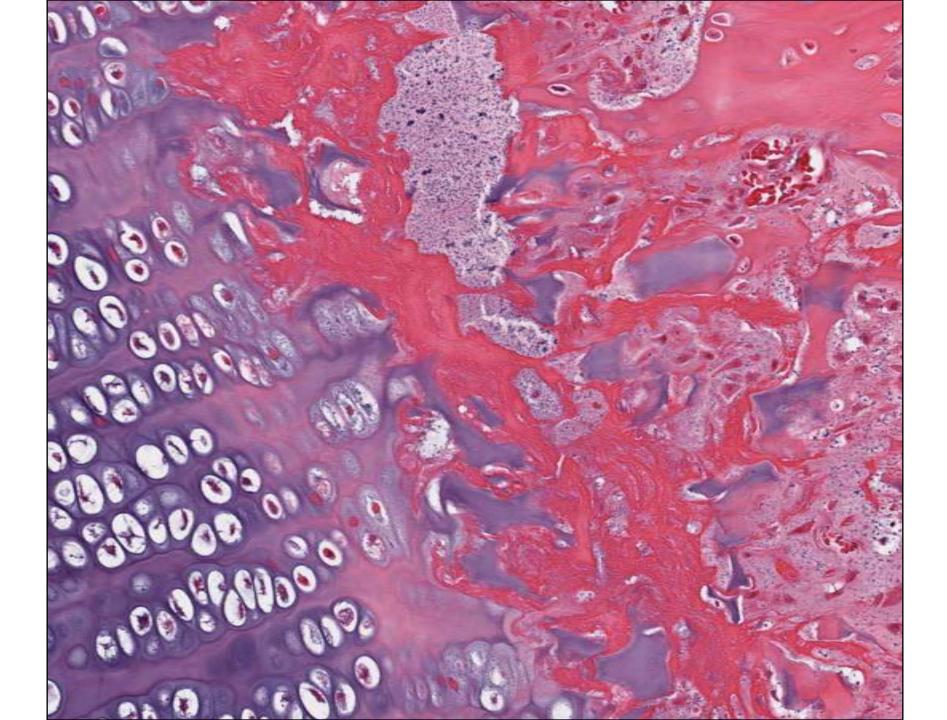

## Osteochondritis dissecans

Lateral trochlear ridge of bull with ossification in the "flap"