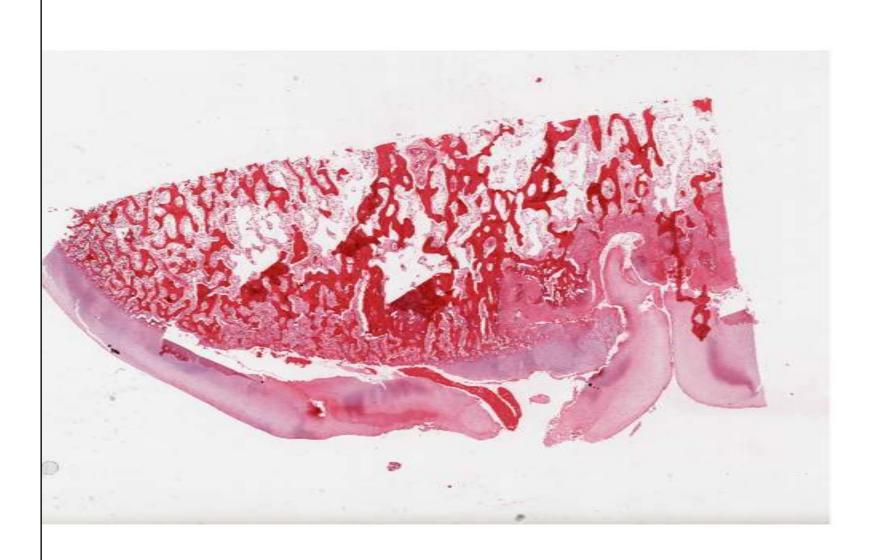

### Osteochondrosis

## AE Complex dysplasia



# Tibial Dyschondroplasia (avian)

Physeal dysplasia







### **Osteochondritis Dissecans**

**NOT Dessicans** 

















## Osteochondritis dissecans

Lateral trochlear ridge of bull with ossification in the "flap"







# Early AE complex dysplasia at lateral trochlear ridge





### **Osteochondritis Dissecans**

Foal – zinc toxicity







# Osteochondral lesions in cervical facets of horses

Often such lesions are subclinical

# Osteochondritis dissecans-like without dysplasia









## **Cartilage Invaginations**









#### Cyst formation as sequela to AE complex dysplasia







## Epiphysiolysis

Uninited anconeal process of dog



## Epiphysiolysis

#### Luxation of femoral head of pig



## Elbow Dysplasia of Dogs

- Osteochondritis dissecans of medial humeral condyle
- Epiphysiolysis of the anconeal process ("uninited" anconeal process)
- Fragmentation of the medial coronoid process (