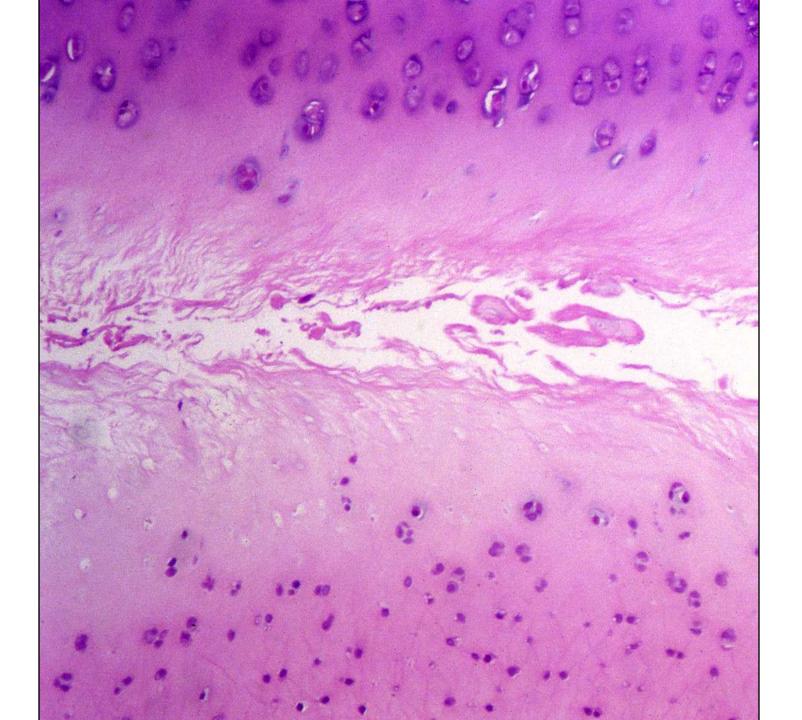

nations**









#### Cyst formation as sequela to AE complex dysplasia







## Epiphysiolysis

Uninited anconeal process of dog



## Epiphysiolysis

#### Luxation of femoral head of pig



## Elbow Dysplasia of Dogs

- Osteochondritis dissecans of medial humeral condyle
- Epiphysiolysis of the anconeal process ("uninited" anconeal process)
- Fragmentation of the medial coronoid process (subchondral bone microcracks with secondary degenerative joint disease

– can progress to fracture [fragmentation])

#### **Osteochondrosis-like lesions**

Retained physeal cartilage secondary to bacterial osteomyelitis in a foal



#### 'Traumatic physitis" in a foal















## Base of OCD lesion to compare with traumatic physitis





# Experimental fluoroquinolone toxicity in a puppy