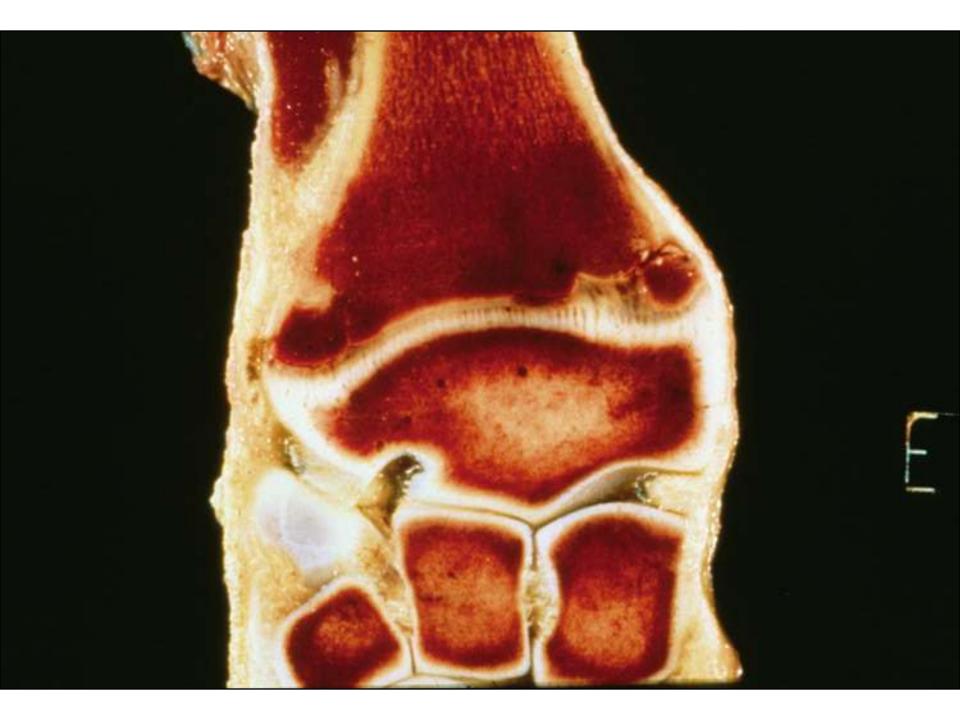

# Osteochondral lesions in cervical facets of horses

Often such lesions are subclinical

# Osteochondritis dissecans-like without dysplasia









## **Cartilage Invaginations**









#### Cyst formation as sequela to AE complex dysplasia







## Epiphysiolysis

Uninited anconeal process of dog



## Epiphysiolysis

#### Luxation of femoral head of pig



## Elbow Dysplasia of Dogs

- Osteochondritis dissecans of medial humeral condyle
- Epiphysiolysis of the anconeal process ("uninited" anconeal process)
- Fragmentation of the medial coronoid process (subchondral bone microcracks with secondary degenerative joint disease

– can progress to fracture [fragmentation])

#### **Osteochondrosis-like lesions**

Retained physeal cartilage secondary to bacterial osteomyelitis in a foal



#### 'Traumatic physitis" in a foal















## Base of OCD lesion to compare with traumatic physitis





# Experimental fluoroquinolone toxicity in a puppy