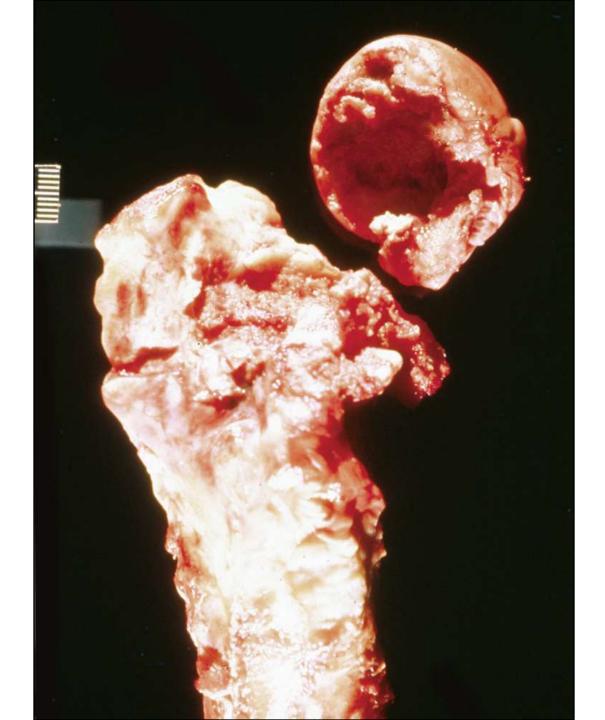

## Osteochondritis dissecans

Lateral trochlear ridge of bull with ossification in the "flap"