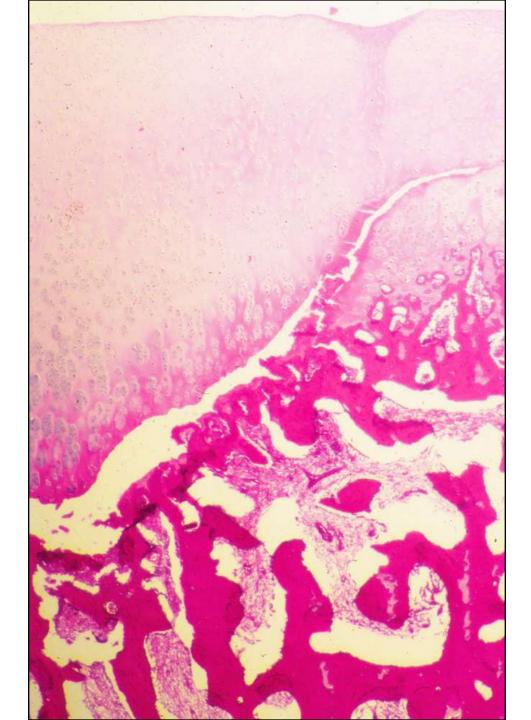

#### 'Traumatic physitis" in a foal

## Base of OCD lesion to compare with traumatic physitis