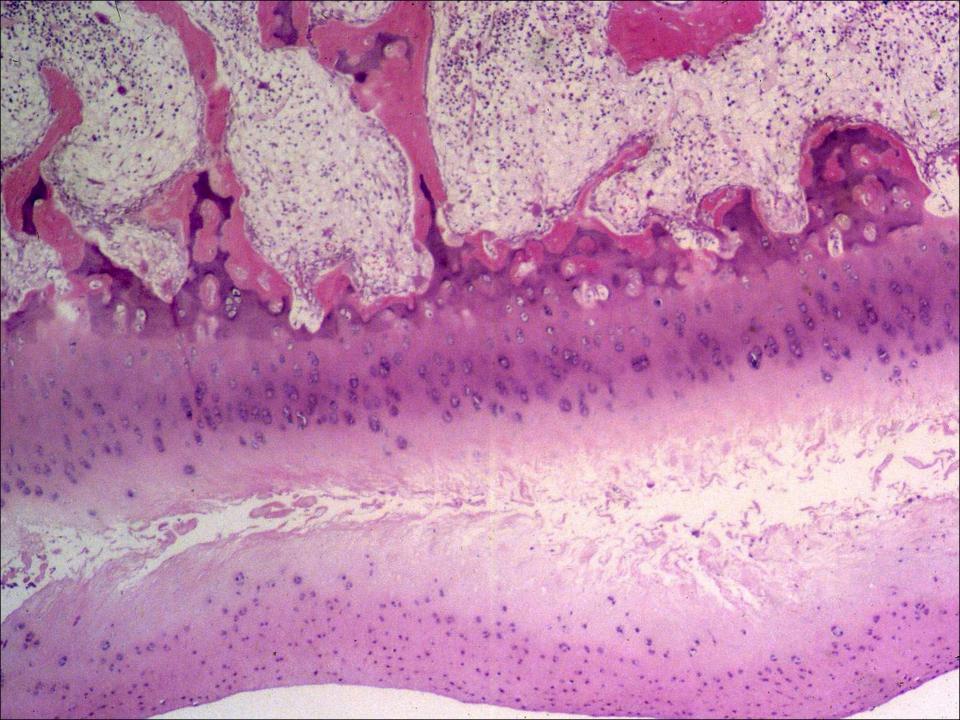

### **Osteochondritis Dissecans**

**NOT Dessicans** 

## Osteochondritis dissecans

Lateral trochlear ridge of bull with ossification in the "flap"