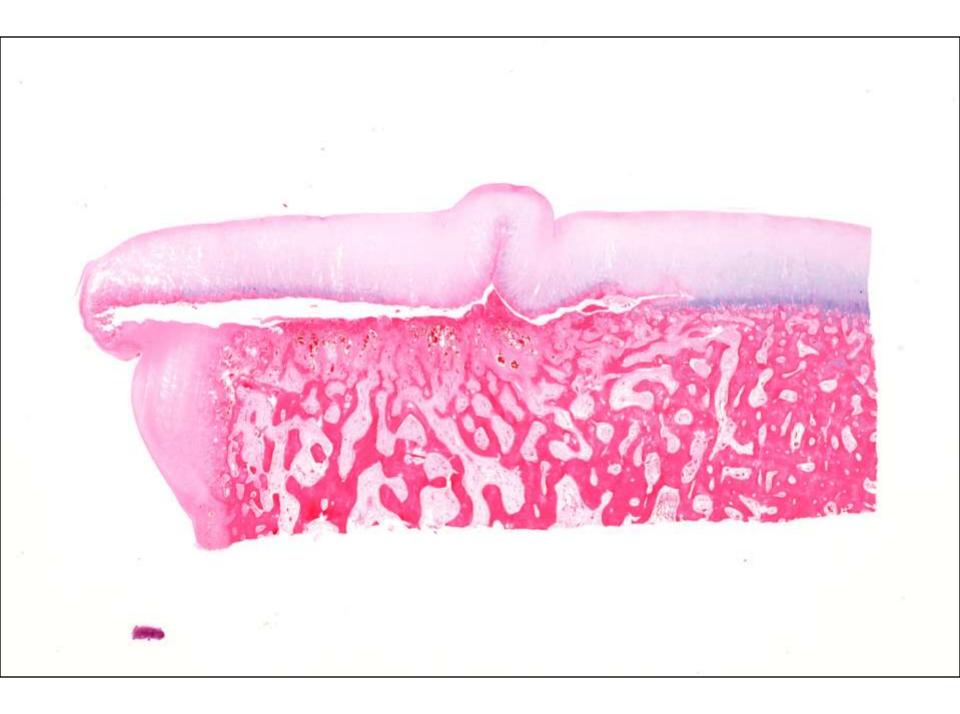

## Osteochondritis dissecans

Lateral trochlear ridge of bull with ossification in the "flap"