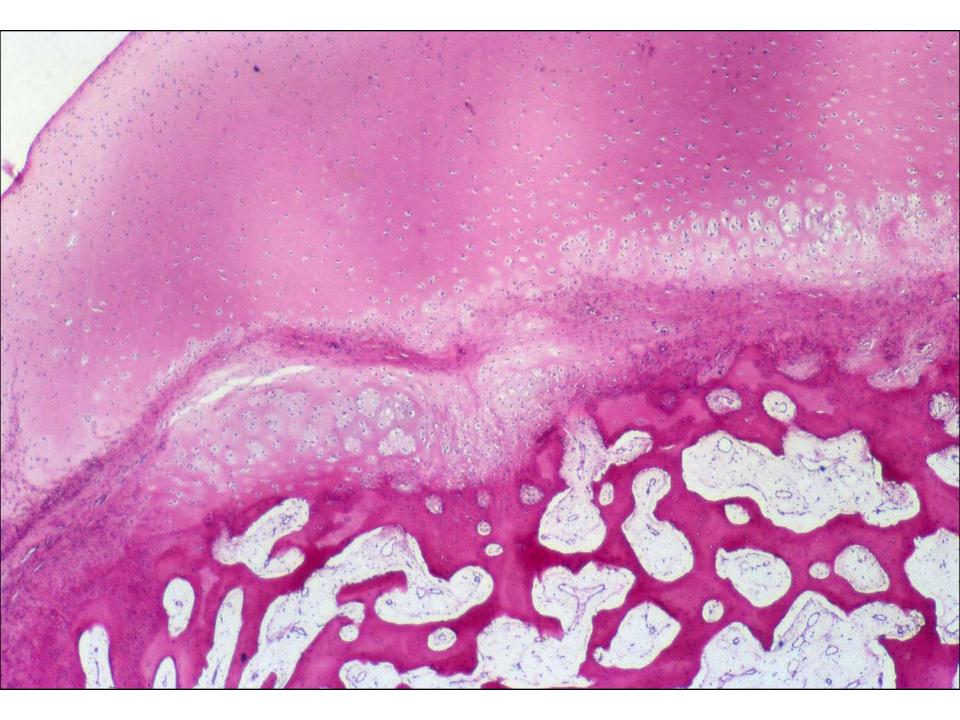

### Osteochondrosis

## AE Complex dysplasia

# Early AE complex dysplasia at lateral trochlear ridge