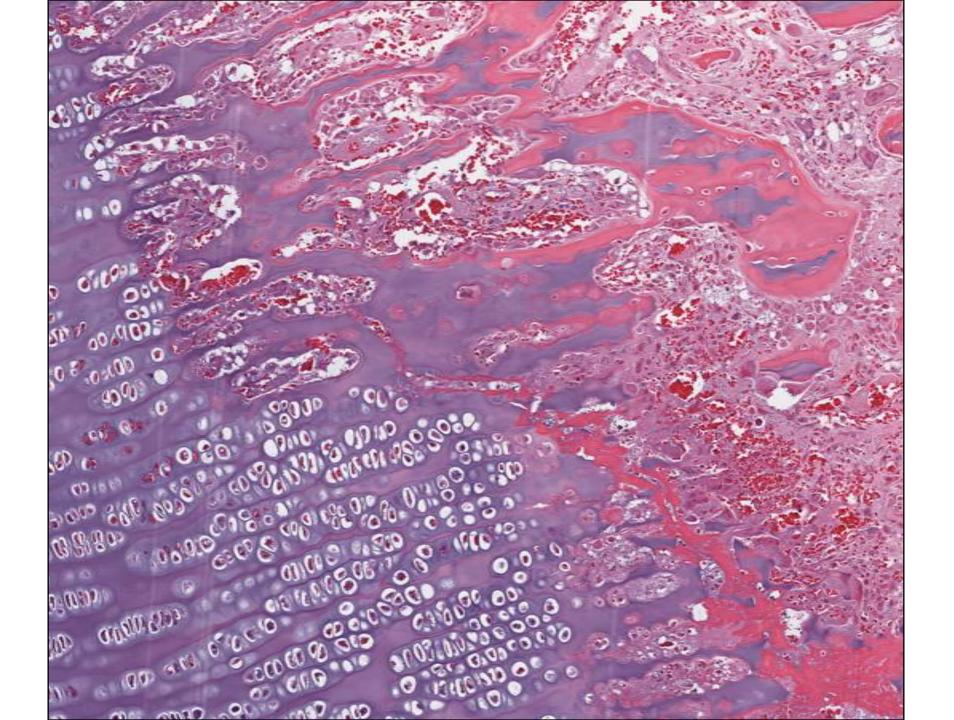

s of horses

Often such lesions are subclinical

# Osteochondritis dissecans-like without dysplasia









## **Cartilage Invaginations**









#### Cyst formation as sequela to AE complex dysplasia







## Epiphysiolysis

Uninited anconeal process of dog



## Epiphysiolysis

#### Luxation of femoral head of pig



## Elbow Dysplasia of Dogs

- Osteochondritis dissecans of medial humeral condyle
- Epiphysiolysis of the anconeal process ("uninited" anconeal process)
- Fragmentation of the medial coronoid process (subchondral bone microcracks with secondary degenerative joint disease

– can progress to fracture [fragmentation])

#### **Osteochondrosis-like lesions**

Retained physeal cartilage secondary to bacterial osteomyelitis in a foal



#### 'Traumatic physitis" in a foal















## Base of OCD lesion to compare with traumatic physitis





# Experimental fluoroquinolone toxicity in a puppy