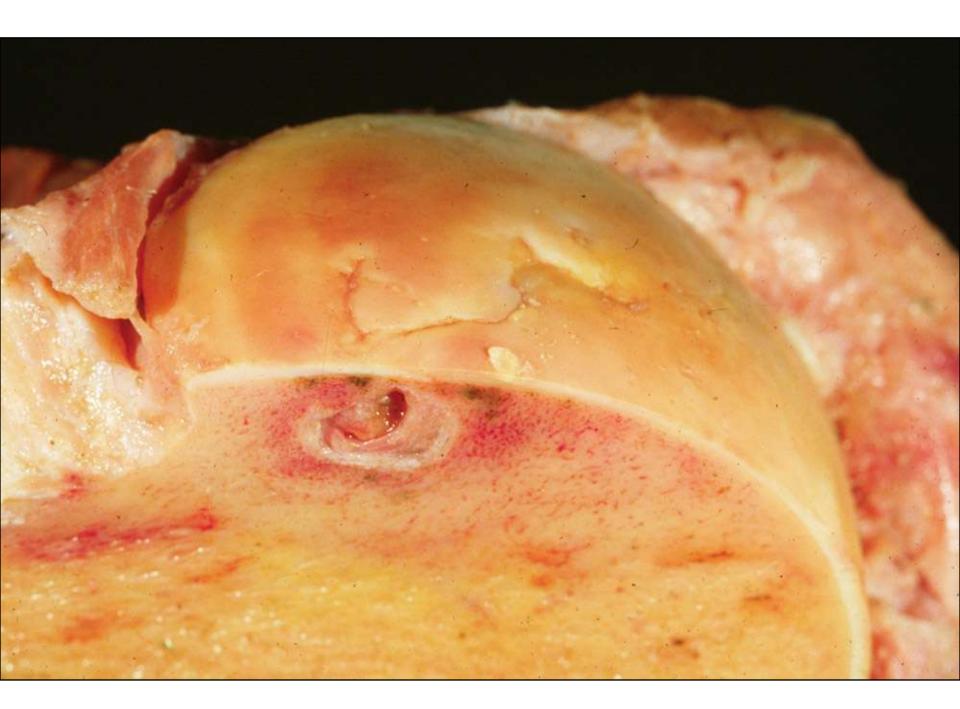

### Osteochondrosis

## AE Complex dysplasia



# Tibial Dyschondroplasia (avian)

Physeal dysplasia







### **Osteochondritis Dissecans**

**NOT Dessicans** 

















## Osteochondritis dissecans

Lateral trochlear ridge of bull with ossification in the "flap"







# Early AE complex dysplasia at lateral trochlear ridge





### **Osteochondritis Dissecans**

Foal – zinc toxicity







# Osteochondral lesions in cervical facets of horses

Often such lesions are subclinical

# Osteochondritis dissecans-like without dysplasia









## **Cartilage Invaginations**









#### Cyst formation as sequela to AE complex dysplasia







## Epiphysiolysis

Uninited anconeal process of dog



## Epiphysiolysis

#### Luxation of femoral head of pig



## Elbow Dysplasia of Dogs

- Osteochondritis dissecans of medial humeral condyle
- Epiphysiolysis of the anconeal process ("uninited" anconeal process)
- Fragmentation of the medial coronoid process (subchondral bone microcracks with secondary degenerative joint disease

– can progress to fracture [fragmentation])

#### **Osteochondrosis-like lesions**

Retained physeal cartilage secondary to bacterial osteomyelitis in a foal



#### 'Traumatic physitis" in a foal















## Base of OCD lesion to compare with traumatic physitis





# Experimental fluoroquinolone toxicity in a puppy