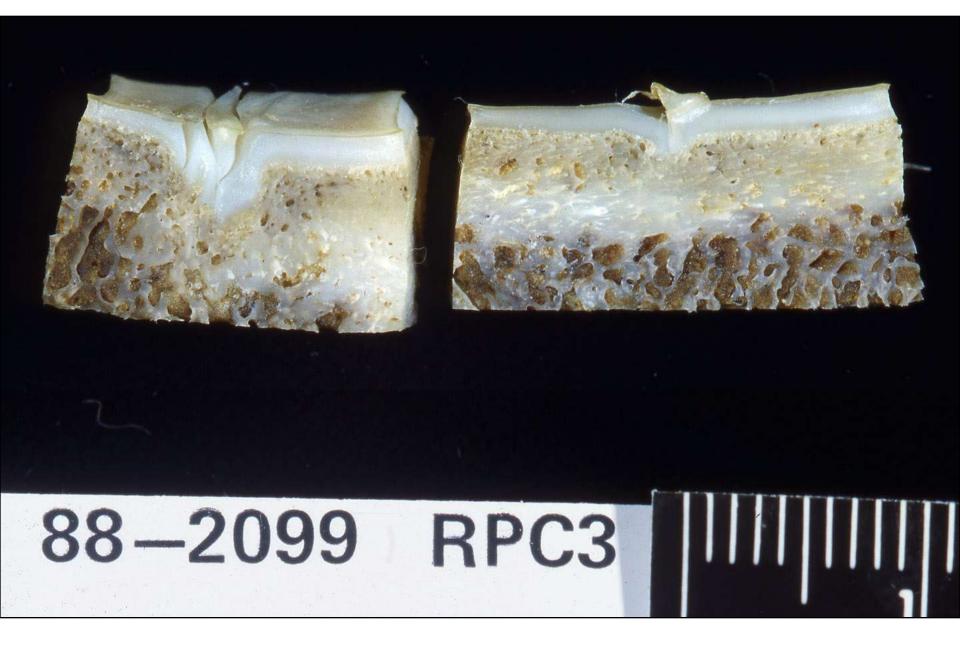

### Osteochondrosis

## AE Complex dysplasia



# Tibial Dyschondroplasia (avian)

Physeal dysplasia







### **Osteochondritis Dissecans**

**NOT Dessicans** 

















## Osteochondritis dissecans

Lateral trochlear ridge of bull with ossification in the "flap"







# Early AE complex dysplasia at lateral trochlear ridge





### **Osteochondritis Dissecans**

Foal – zinc toxicity







# Osteochondral lesions in cervical facets of horses

Often such lesions are subclinical

# Osteochondritis dissecans-like without dysplasia









## **Cartilage Invaginations**









#### Cyst formation as sequela to AE complex dysplasia







## Epiphysiolysis

Uninited anconeal process of dog



## Epiphysiolysis

#### Luxation of femoral head of pig



## Elbow Dysplasia of Dogs

- Osteochondritis dissecans of medial humeral condyle
- Epiphysiolysis of the anconeal process ("uninited" anconeal process)
- Fragmentation of the medial coronoid process (subchondral bone microcracks with secondary degenerative joint disease

– can progress to fracture [fragmentation])

#### **Osteochondrosis-like lesions**

Retained physeal cartilage secondary to bacterial osteomyelitis in a foal



#### 'Traumatic physitis" in a foal















## Base of OCD lesion to compare with traumatic physitis





# Experimental fluoroquinolone toxicity in a puppy