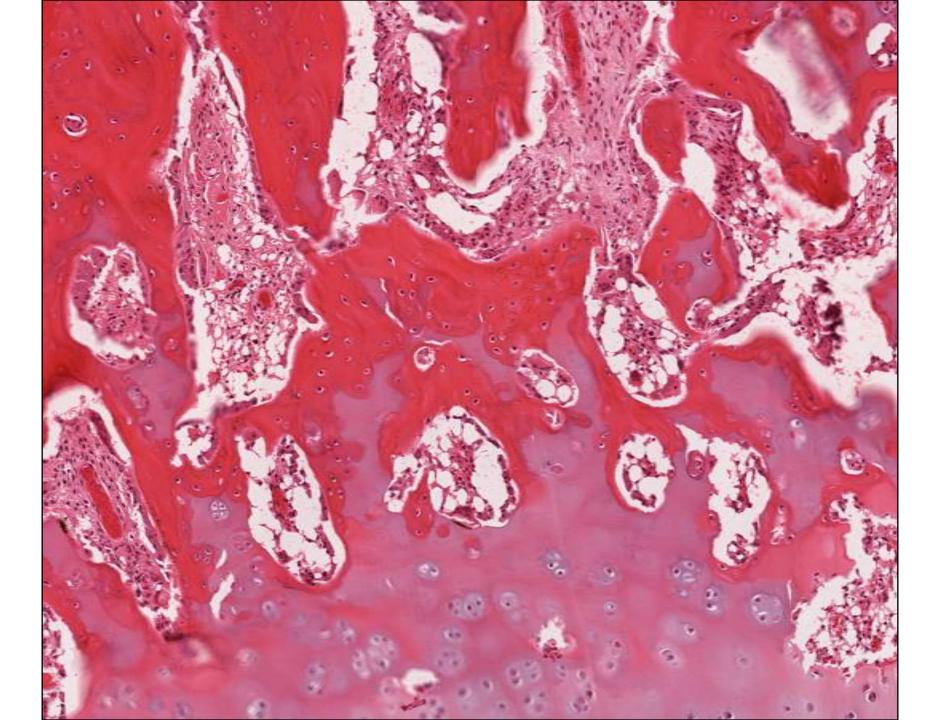

### Osteochondrosis

## AE Complex dysplasia



# Tibial Dyschondroplasia (avian)

Physeal dysplasia







### **Osteochondritis Dissecans**

**NOT Dessicans** 

















## Osteochondritis dissecans

Lateral trochlear ridge of bull with ossification in the "flap"







# Early AE complex dysplasia at lateral trochlear ridge





### **Osteochondritis Dissecans**

Foal – zinc toxicity







# Osteochondral lesions in cervical facets of horses

Often such lesions are subclinical

# Osteochondritis dissecans-like without dysplasia









## **Cartilage Invaginations**









#### Cyst formation as sequela to AE complex dysplasia







## Epiphysiolysis

Uninited anconeal process of dog



## Epiphysiolysis

#### Luxation of femoral head of pig



## Elbow Dysplasia of Dogs

- Osteochondritis dissecans of medial humeral condyle
- Epiphysiolysis of the anconeal process ("uninited" anconeal process)
- Fragmentation of the medial coronoid process (subcho