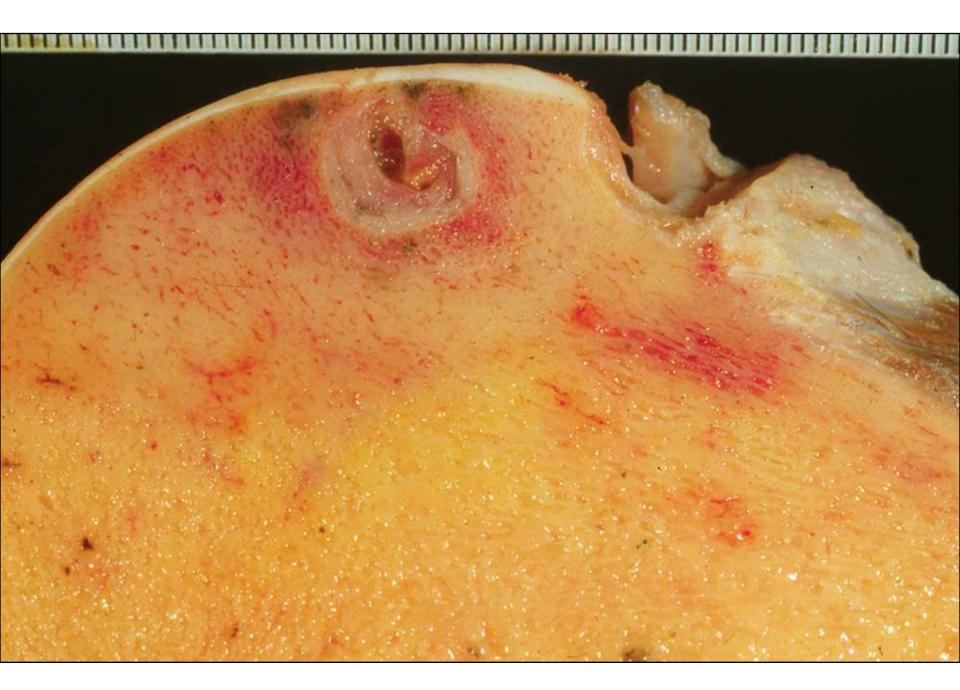

### Osteochondrosis

## AE Complex dysplasia



# Tibial Dyschondroplasia (avian)

Physeal dysplasia







### **Osteochondritis Dissecans**

**NOT Dessicans** 

















## Osteochondritis dissecans

Lateral trochlear ridge of bull with ossification in the "flap"







# Early AE complex dysplasia at lateral trochlear ridge





### **Osteochondritis Dissecans**

Foal – zinc toxicity







# Osteochondral lesions in cervical facets of horses

Often such lesions are subclinical

# Osteochondritis dissecans-like without dysplasia









## **Cartilage Invaginations**









#### Cyst formation as sequela to AE complex dysplasia







## Epiphysiolysis

Uninited anconeal process of dog



## Epiphysiolysis

#### Luxation of femoral head of pig



## Elbow Dysplasia of Dogs

- Osteochondritis dissecans of medial humeral condyle
- Epiphysiolysis of the anconeal process ("uninited" anconeal process)
- Fragmentation of the medial coronoid process (subchondral bone microcracks with secondary degenerative joint disease

– can progress to fracture [fragmentation])

#### **Osteochondrosis-like lesions**

Retained physeal cartilage secondary to bacterial osteomyelitis in a foal



#### 'Traumatic physitis" in a foal















## Base of OCD lesion to compare with traumatic physitis





# Experimental fluoroquinolone toxicity in a puppy