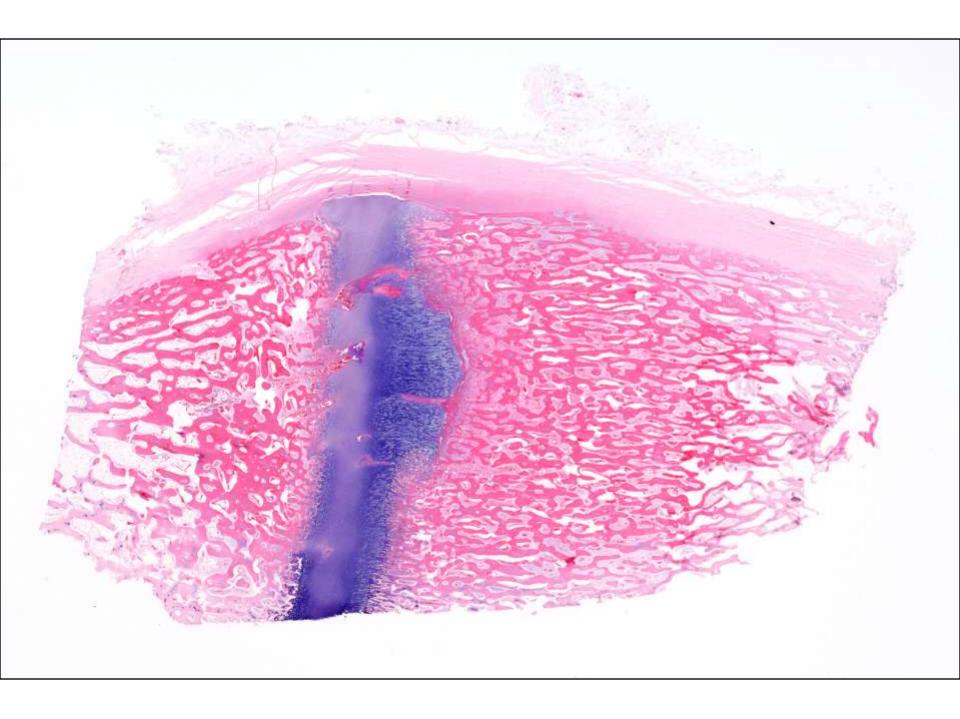

#### 'Traumatic physitis" in a foal

## Base of OCD lesion to compare with traumatic physitis